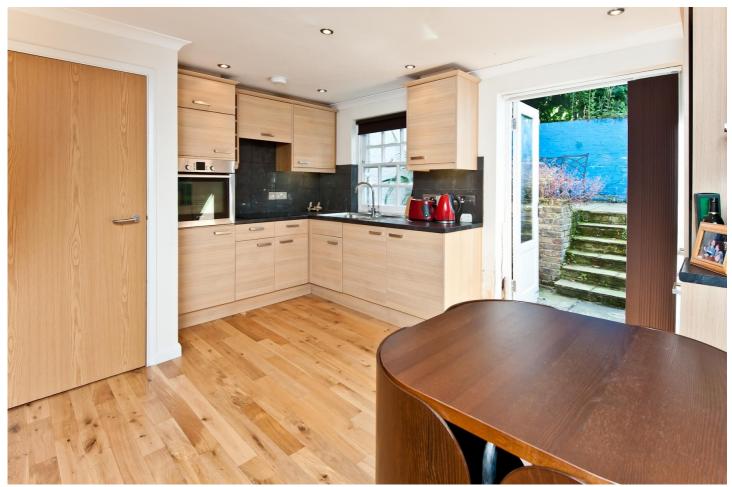

## WILTON ROAD, UK, SW1V

£2,000 PER MONTH FURNISHED

Accommodation comprises a hallway, double bedroom with significant fitted storage, modern bathroom, a light and bright open plan fitted kitchen / reception room offering access to a private patio garden.