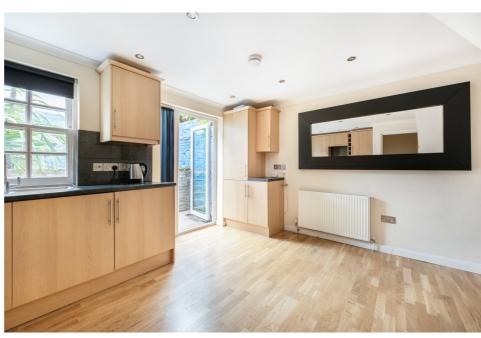

## WILTON ROAD, UK, SW1V

£2,000 PER MONTH FURNISHED

Accommodation comprises a hallway, double bedroom with significant fitted storage, modern bathroom, a light and bright open plan fitted kitchen / reception room offering access to a private patio garden.