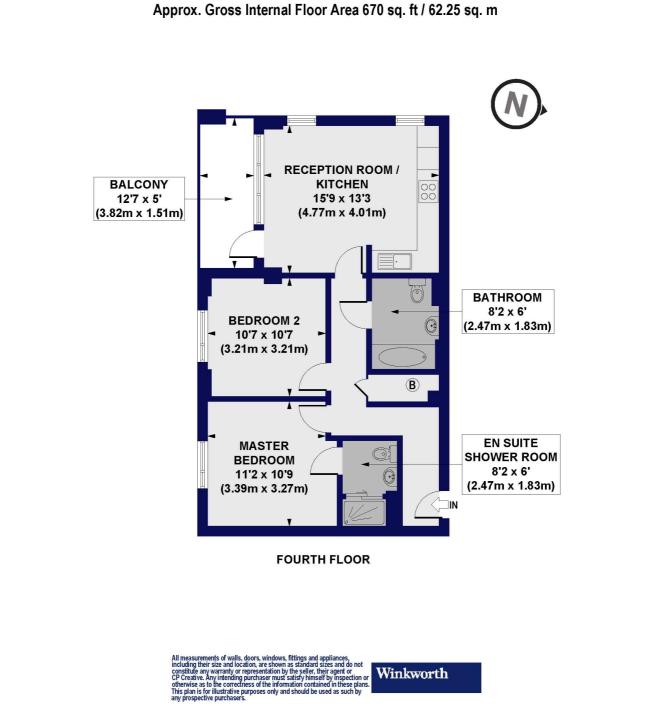

#### **DESCRIPTION:**

A bright, two double bedroom, two bathroom apartment positioned on the fourth floor of this popular modern development in N4. Standing at 670 sqft, the property offers wonderfully spacious rooms throughout and is offered to the market on a chain free basis. Accommodation comprises of a sizeable open plan living room/kitchen with floor to ceiling windows and doors leading out to a west facing, private balcony with a small view of the east reservoir. Both bedrooms are genuine doubles with the master bedroom having access to an ensuite shower room. The property is completed with a modern bathroom and a long lease.

# Winkworth

See things differently

Hythe House, Green Lanes Walk, N4

This floorplan is for illustration purposes only and is not to scale. The position and size of doors, windows, appliances and other features are approximate.