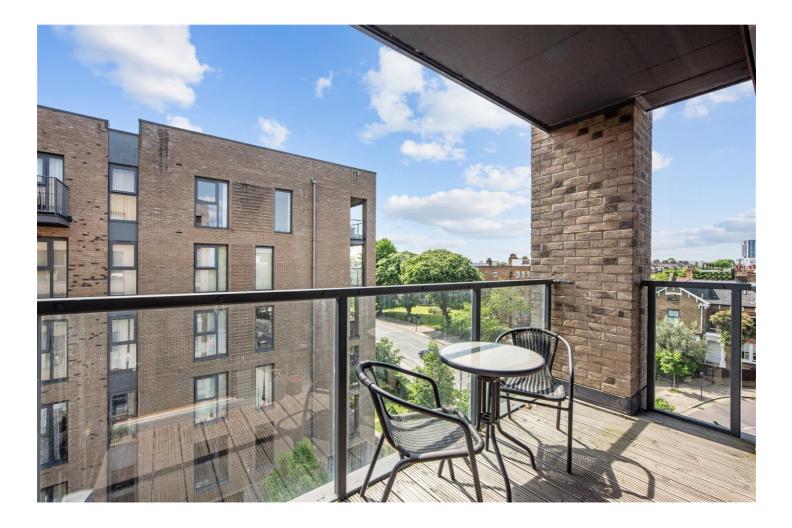

#### **DESCRIPTION:**

A bright, two double bedroom, two bathroom apartment positioned on the fourth floor of this popular modern development in N4. Standing at 670 sqft, the property offers wonderfully spacious rooms throughout and is offered to the market on a chain free basis. Accommodation comprises of a sizeable open plan living room/kitchen with floor to ceiling windows and doors leading out to a west facing, private balcony with a small view of the east reservoir. Both bedrooms are genuine doubles with the master bedroom having access to an ensuite shower room. The property is completed with a modern bathroom and a long lease.

Hythe House is situated with close proximity to the local pubs, restaurants and boutique shops of vibrant Stoke Newington Church Street and the excellent leisure facilities of the Castle Climbing Centre and sailing club at the reservoir. The nearest transport links are at Manor House Tube and Finsbury Park station with its underground (Piccadilly and Victoria lines) and National Railway providing easy access to the City and the West End. The property is also well located for access to the open spaces of Finsbury Park, Clissold Park and the Woodberry Wetlands nature and wildlife reserve.