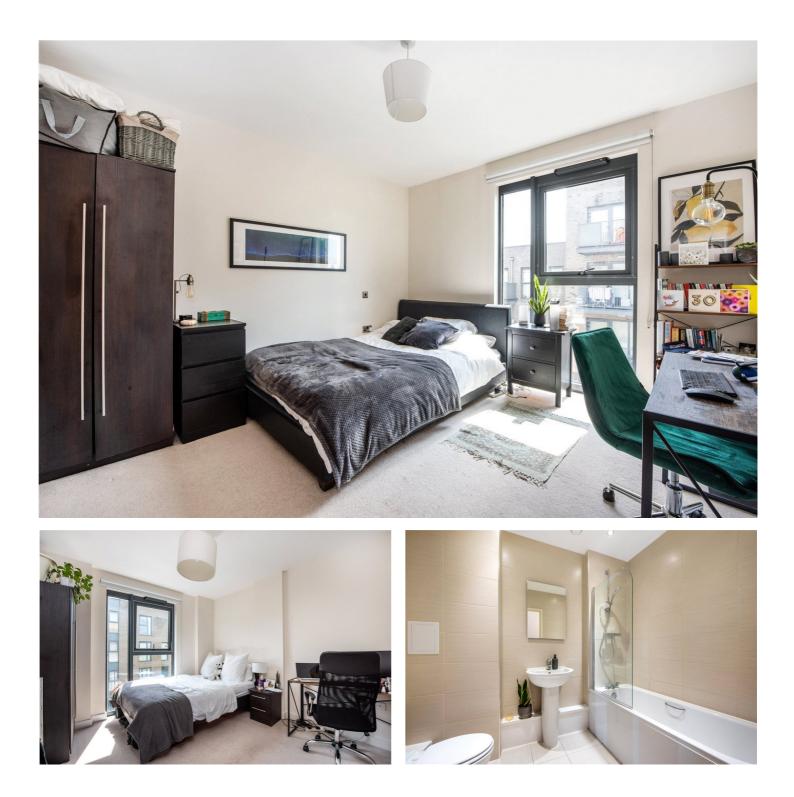

#### **DESCRIPTION:**

A bright, two double bedroom, two bathroom apartment positioned on the fourth floor of this popular modern development in N4. Standing at 670 sqft, the property offers wonderfully spacious rooms throughout and is offered to the market on a chain free basis. Accommodation comprises of a sizeable open plan living room/kitchen with floor to ceiling windows and doors leading out to a west facing, private balcony with a small view of the east reservoir. Both bedrooms are genuine doubles with the master bedroom having access to an ensuite shower room. The property is completed with a modern bathroom and a long lease.