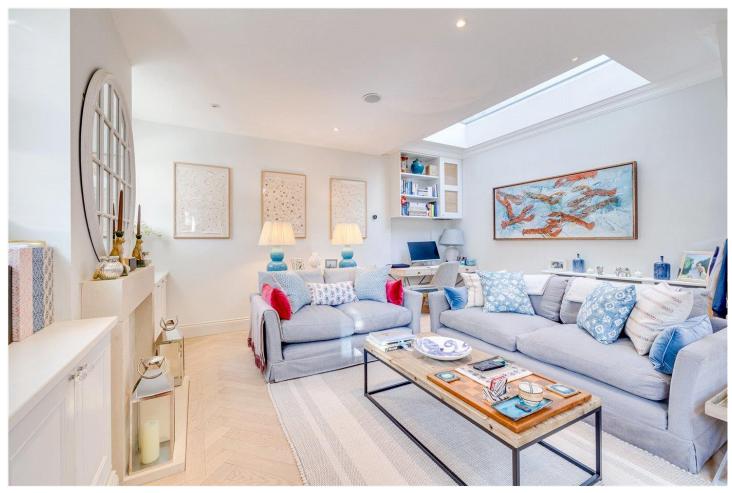

## **DESCRIPTION**

This larger than average flat gives a wonderful sense of space and light and offers more generous accommodation than some small terrace houses, making it ideal for couples and families alike.

On the ground floor you will find a 39 ft. open plan kitchen/dining/reception room with bespoke storage cupboards and limestone fire surround. The kitchen is positioned in the corner and has a good range of wall and base units. The vast entertaining space has room for a large sofa and dining room table and chairs.