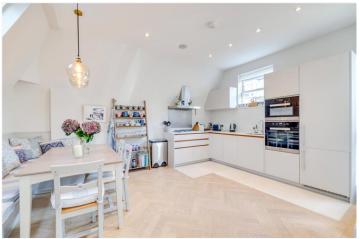

On the ground floor you will find a 39 ft. open plan kitchen/dining/reception room with bespoke storage cupboards and limestone fire surround. The kitchen is positioned in the corner and has a good range of wall and base units. The vast entertaining space has room for a large sofa and dining room table and chairs.