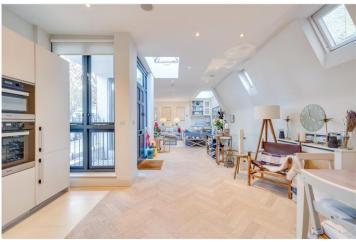

On the ground floor you will find a 39 ft. open plan kitchen/dining/reception room with bespoke storage cupboards and limestone fire surround. The kitchen is positioned in the corner and has a good range of wall and base units. The vast entertaining space has room for a large sofa and dining room table and chairs.