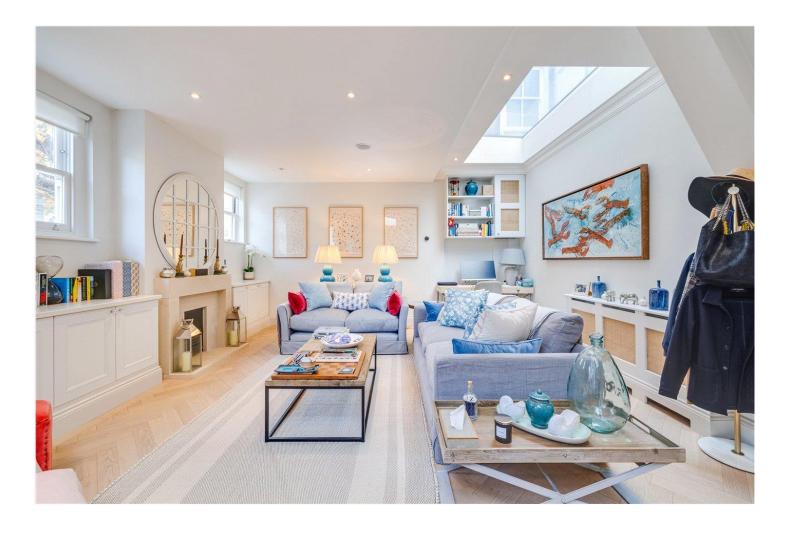

On the ground floor you will find a 39 ft. open plan kitchen/dining/reception room with bespoke storage cupboards and limestone fire surround. The kitchen is positioned in the corner and has a good range of wall and base units. The vast entertaining space has room for a large sofa and dining room table and chairs.