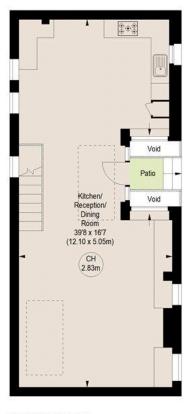

On the ground floor you will find a 39 ft. open plan kitchen/dining/reception room with bespoke storage cupboards and limestone fire surround. The kitchen is positioned in the corner and has a good range of wall and base units. The vast entertaining space has room for a large sofa and dining room table and chairs.

## MUNSTER ROAD, SW6

Approximate gross internal area 1212 sq ft / 112.59 sq m

Key : CH - Ceiling Height

## **GROUND FLOOR**

(56.64 m²)

The floor plan is not to scale and measurements and areas shown are approximate and therefore should be used for illustrative purposes only. The plan has been prepared in accordance with the RICS code of Measuring Practice and whilst we have confidence in the information produced, it must not be relied on. If there is any aspect of particular importance, you should carry out or commission your own inspection of the property.