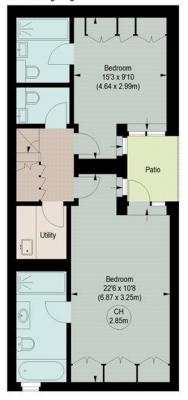

The lower ground floor is dedicated to living accommodation, the master bedroom is of generous proportions and has a plethora of built in wardrobes and a full ensuite bathroom which has a separate bath and large walk in shower. The second double bedroom has a full range of built in wardrobes and a stylish ensuite shower room. There is a large storage cupboard and utility room in the hallway.

## MUNSTER ROAD, SW6

Approximate gross internal area 1212 sq ft / 112.59 sq m

Key : CH - Ceiling Height

## LOWER GROUND FLOOR

(55.98 m<sup>2</sup>)

Fulham & Parsons Green | 020 7731 3388 | fulham@winkworth.co.uk