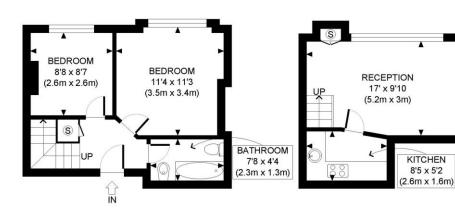

## **DESCRIPTION:**

A very bright two-bedroom maisonette on the second and third floor of a period building in this sought after location, presented in excellent condition throughout. The property comprises; entrance hall on second floor, two double bedrooms, refurbished bathroom, stairs leading up to living room and separate fitted kitchen.

SECOND FLOOR GROSS INTERNAL FLOOR AREA 298 SQ FT THIRD FLOOR GROSS INTERNAL FLOOR AREA 210 SQ FT

APPROX. GROSS INTERNAL FLOOR AREA: 508 SQ FT/ 47 SQM

## Winkworth

This plan is for illustrative purposes only and should be used as such by any prospective client.

Whilst every attempt has been made to ensure the accuracy of the Floor Plan contained here, measurements of the doors, windows, rooms and any other items are approximate and no responsibility is taken for any errors, omissions, or misstatement.

The services, systems and appliances shown have not been tested and no guarantee as to the operability or efficiency can be given.

PROPERTY PHOT PLANS

This floorplan is for illustration purposes only and is not to scale. The position and size of doors, windows, appliances and other features are approximate.