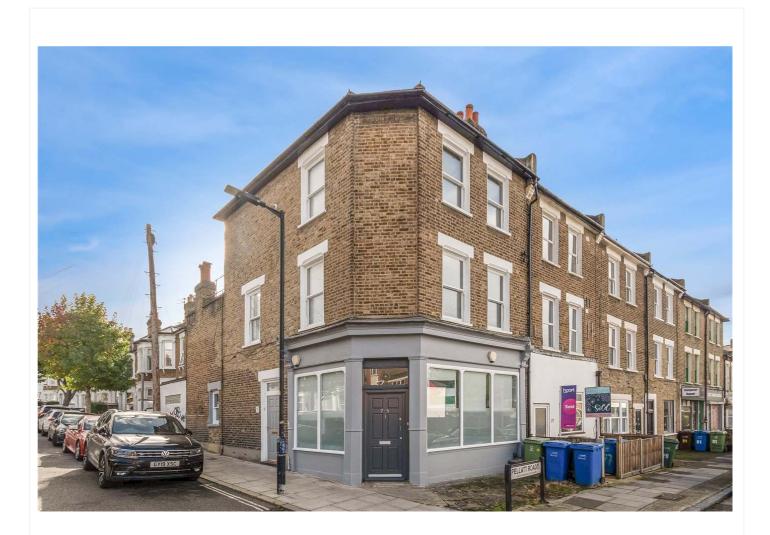

### PELLATT ROAD, EAST DULWICH, LONDON, SE22 **£475,000 SHARE OF FREEHOLD**

# A SPACIOUS TWO DOUBLE BEDROOM FLAT, SITUATED IN A POPULAR LOCATION JUST OFF LORDSHIP LANE.

### **DESCRIPTION:**

The property is offered to the market chain free. Situated within what used to be a family owned doctors surgery, and boasting tonnes of natural light and good proportions, this ground floor flat boasts its own front door, a spacious open-plan kitchen reception with wood flooring, two double bedrooms and a family bathroom.

The location offers fantastic access to the shops, bars and restaurants on Lordship Lane. Transport links are provided via East Dulwich station for direct links to London Bridge, Denmark Hill for the overground or a bus to Forest Hill for the overground.