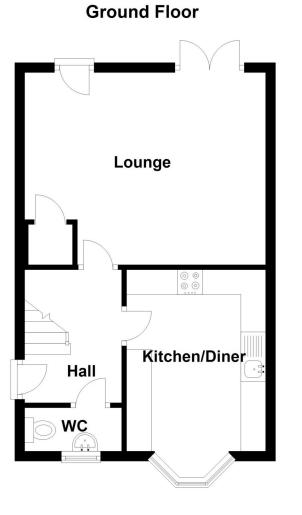

#### ACCOMMODATION

#### Entrance Hall

#### Downstairs W/C

**Kitchen** - 12' x 9'8" (3.66m x 2.95m)

Lounge - 16'5" x 13'2" (5m x 4.01m)

Bedroom One - 12'2" x 9'10" (3.7m x 3m)

**En-Suite Shower Room** 

**Bedroom Two** - 9'11" x 9'4" (3.02m x 2.84m)

Bedroom Three - 9'6" x 6'3" (2.9m x 1.9m)