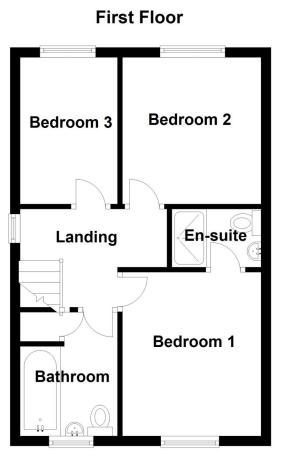

#### Downstairs W/C

**Kitchen** - 12' x 9'8" (3.66m x 2.95m)

Lounge - 16'5" x 13'2" (5m x 4.01m)

Bedroom One - 12'2" x 9'10" (3.7m x 3m)

**En-Suite Shower Room** 

**Bedroom Two** - 9'11" x 9'4" (3.02m x 2.84m)

Bedroom Three - 9'6" x 6'3" (2.9m x 1.9m)

## Family Bathroom