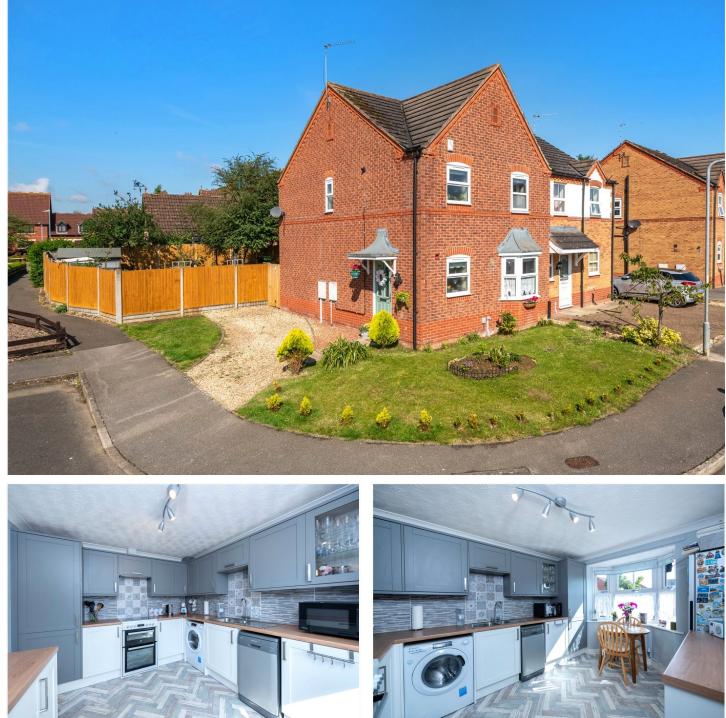

# £205,000 Freehold

This Three Bedroom Semi-Detached Home has been vastly improved by the current vendor, with the property also located in a very popular location off Rookery Avenue in Sleaford. Some of the recent improvements to the property include brand new UPVC windows throughout as well as a new composite front door. The En-Suite Shower Room has also been refitted to a high specification. The accommodation comprises of Entrance Hall, Downstairs W/C, Three Bedrooms, En-Suite Shower Room & Family Bathroom.

The property sits on a generous plot with a much larger than average westerly aspected garden.

Three Bed Semi Detached Home | Corner Plot | Stunning New Kitchen | Stylish En-Suite Shower Room | Tastefully Decorated | Ample Parking | Downstairs Cloakroom & En-Suite | West Facing Rear Garden | Gas Central Heating | New UPVC Double Glazed Windows & Doors