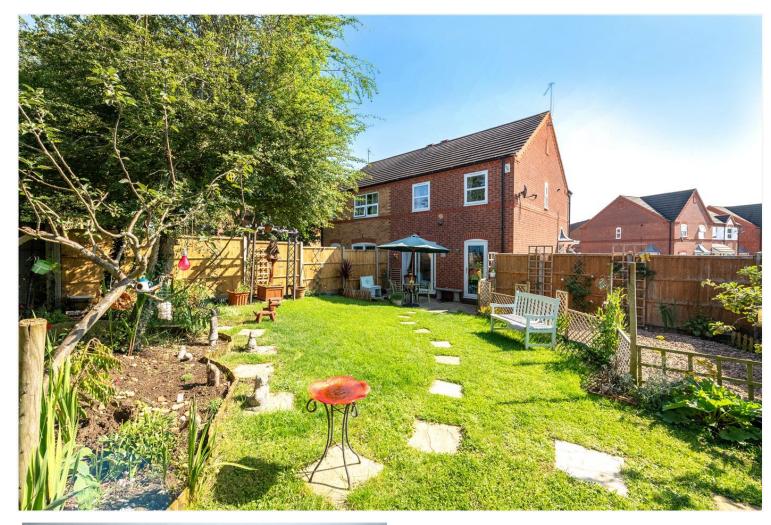

The property sits on a generous plot with a much larger than average westerly aspected garden.

Three Bed Semi Detached Home | Corner Plot | Stunning New Kitchen | Stylish En-Suite Shower Room | Tastefully Decorated | Ample Parking | Downstairs Cloakroom & En-Suite | West Facing Rear Garden | Gas Central Heating | New UPVC Double Glazed Windows & Doors