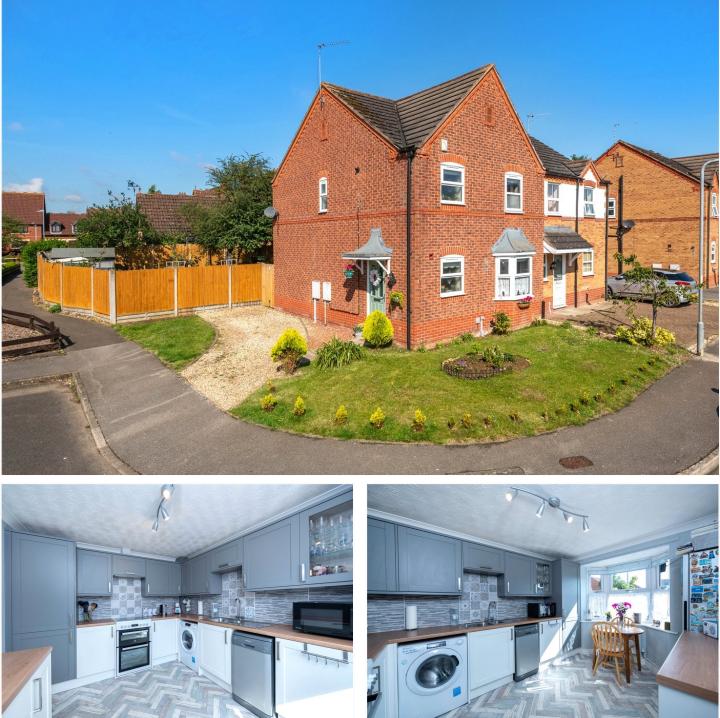

# 29 Curlew Way, Sleaford, Lincolnshire, NG34 7UD

# £205,000 Freehold

This Three Bedroom Semi-Detached Home has been vastly improved by the current vendor, with the property also located in a very popular location off Rookery Avenue in Sleaford. Some of the recent improvements to the property include brand new UPVC windows throughout as well as a new composite front door. The En-Suite Shower Room has also been refitted to a high specification. The accommodation comprises of Entrance Hall, Downstairs W/C, Three Bedrooms, En-Suite Shower Room & Family Bathroom.

The property sits on a generous plot with a much larger than average westerly aspected garden.

Three Bed Semi Detached Home | Corner Plot | Stunning New Kitchen | Stylish En-Suite Shower Room | Tastefully Decorated | Ample Parking | Downstairs Cloakroom & En-Suite | West Facing Rear Garden | Gas Central Heating | New UPVC Double Glazed Windows & Doors

#### Downstairs W/C

**Kitchen** - 12' x 9'8" (3.66m x 2.95m)

Lounge - 16'5" x 13'2" (5m x 4.01m)

Bedroom One - 12'2" x 9'10" (3.7m x 3m)

**En-Suite Shower Room** 

**Bedroom Two** - 9'11" x 9'4" (3.02m x 2.84m)