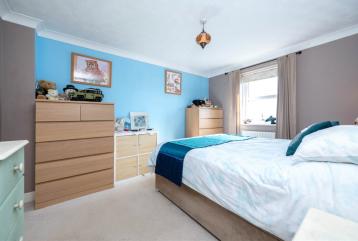

#### Downstairs W/C

**Kitchen** - 12' x 9'8" (3.66m x 2.95m)

Lounge - 16'5" x 13'2" (5m x 4.01m)

Bedroom One - 12'2" x 9'10" (3.7m x 3m)

**En-Suite Shower Room** 

**Bedroom Two** - 9'11" x 9'4" (3.02m x 2.84m)