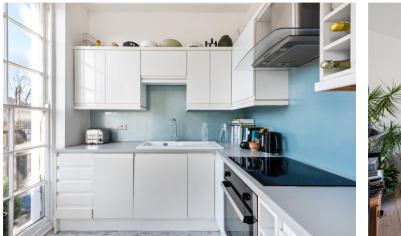

#### **DESCRIPTION:**

Situated on the first floor of an elegant Georgian building on Albion Road, this beautifully presented onebedroom period conversion is brimming with original charm and character. The property enjoys an abundance of natural light, courtesy of the impressive high ceilings and striking floor-to-ceiling sash windows, creating a bright and airy atmosphere throughout. The well-proportioned living room, seamlessly flowing into a modern, fully-equipped kitchen, offers an inviting space perfect for entertaining. To the rear of the property, the spacious double bedroom provides excellent in built storage alongside quiet and peaceful views over the neighbouring gardens. A large contemporary bathroom, thoughtfully positioned, neatly separates these living areas.