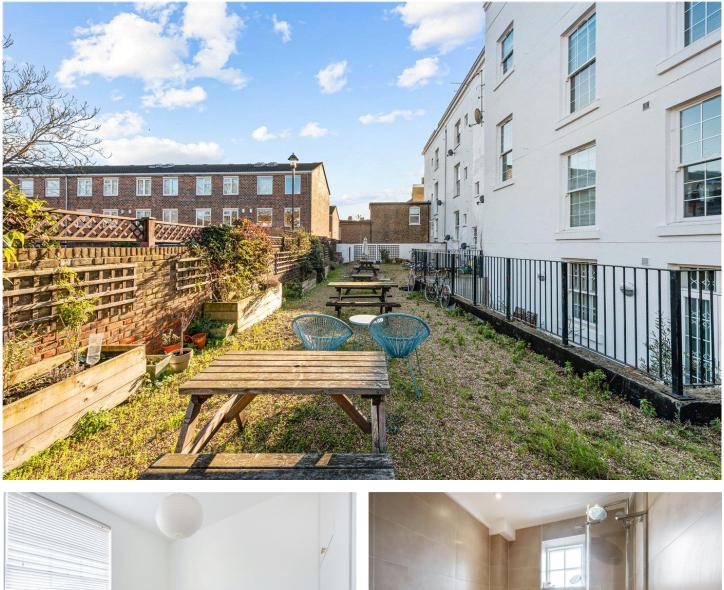

#### **DESCRIPTION:**

Situated on the first floor of an elegant Georgian building on Albion Road, this beautifully presented onebedroom period conversion is brimming with original charm and character. The property enjoys an abundance of natural light, courtesy of the impressive high ceilings and striking floor-to-ceiling sash windows, creating a bright and airy atmosphere throughout. The well-proportioned living room, seamlessly flowing into a modern, fully-equipped kitchen, offers an inviting space perfect for entertaining. To the rear of the property, the spacious double bedroom provides excellent in built storage alongside quiet and peaceful views over the neighbouring gardens. A large contemporary bathroom, thoughtfully positioned, neatly separates these living areas.

The flat also benefits from off-street parking and access to tranquil rear communal gardens.

Albion Road is a highly sought-after residential street in the heart of Stoke Newington. Situated within the catchment of outstanding primary and secondary schools, it also boasts excellent transport links. In addition to numerous bus routes, the property offers convenient access to Dalston Kingsland, Canonbury Overground, and Stoke Newington Station, making it perfect for commuters. Just a stone's throw away, Church Street offers a vibrant mix of independent shops, bars, and restaurants, while the ever-popular Newington Green enhances the area's charm with its village-like atmosphere, bustling cafes, and unique local shops. The expansive green spaces of Clissold Park are also within easy reach, adding to the area's appeal.