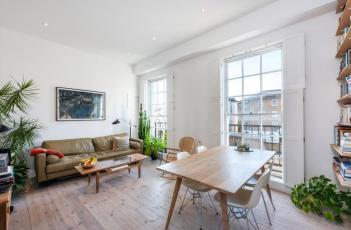

#### **DESCRIPTION:**

Situated on the first floor of an elegant Georgian building on Albion Road, this beautifully presented onebedroom period conversion is brimming with original charm and character. The property enjoys an abundance of natural light, courtesy of the impressive high ceilings and striking floor-to-ceiling sash windows, creating a bright and airy atmosphere throughout. The well-proportioned living room, seamlessly flowing into a modern, fully-equipped kitchen, offers an inviting space perfect for entertaining. To the rear of the property, the spacious double bedroom provides excellent in built storage alongside quiet and peaceful views over the neighbouring gardens. A large contemporary bathroom, thoughtfully positioned, neatly separates these living areas.