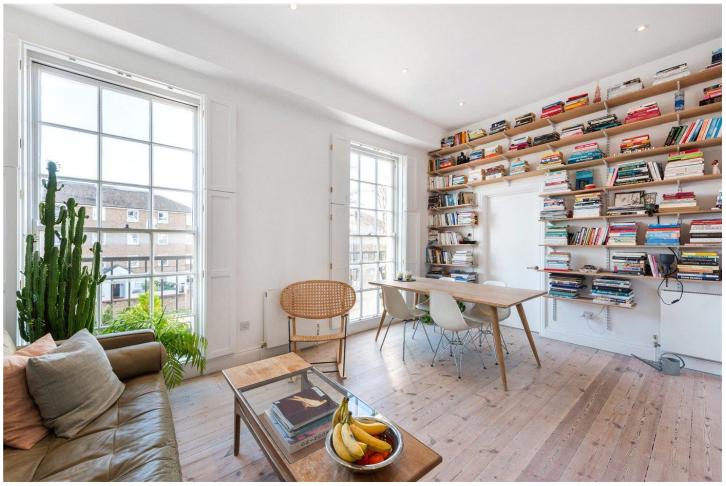

#### **DESCRIPTION:**

Situated on the first floor of an elegant Georgian building on Albion Road, this beautifully presented onebedroom period conversion is brimming with original charm and character. The property enjoys an abundance of natural light, courtesy of the impressive high ceilings and striking floor-to-ceiling sash windows, creating a bright and airy atmosphere throughout. The well-proportioned living room, seamlessly flowing into a modern, fully-equipped kitchen, offers an inviting space perfect for entertaining. To the rear of the property, the spacious double bedroom provides excellent in built storage alongside quiet and peaceful views over the neighbouring gardens. A large contemporary bathroom, thoughtfully positioned, neatly separates these living areas.