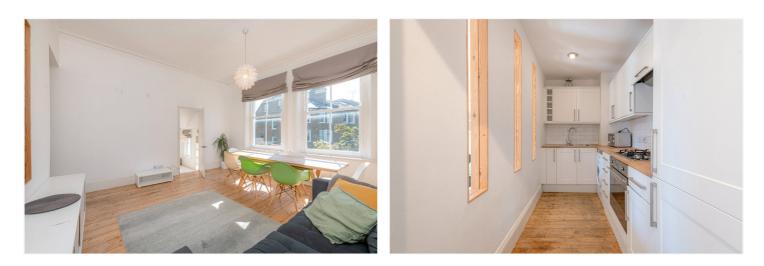

#### **DESCRIPTION:**

The apartment is ideally located on a premier road in Ladbroke Grove North Kensington .

Set on the 1st floor, the apartment is offered on a furnished basis with approx. 808 sq ft of internal space. Comprises a very bright spacious reception room with dining area, a fully fitted separate modern kitchen with integrated appliances, large master bedroom with an abundance of storage space, second double bedroom with built-in wardrobes, great size double bedroom/study, family bathroom & a guest cloakroom. The property further benefits include a sizeable storage room, wooden flooring throughout.