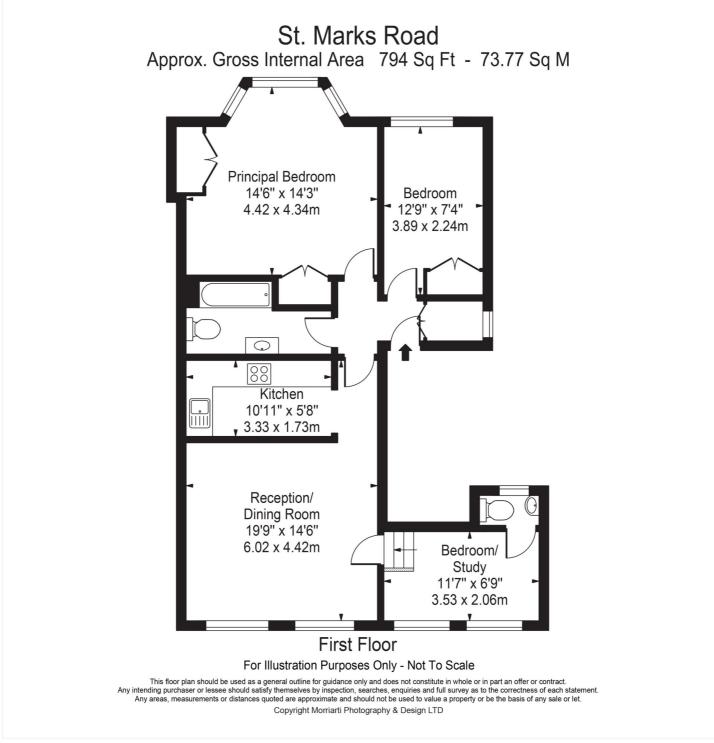

#### **DESCRIPTION:**

The apartment is ideally located on a premier road in Ladbroke Grove North Kensington .

Set on the 1st floor, the apartment is offered on a furnished basis with approx. 808 sq ft of internal space. Comprises a very bright spacious reception room with dining area, a fully fitted separate modern kitchen with integrated appliances, large master bedroom with an abundance of storage space, second double bedroom with built-in wardrobes, great size double bedroom/study, family bathroom & a guest cloakroom. The property further benefits include a sizeable storage room, wooden flooring throughout.

#### **AT A GLANCE**

- SPACIOUS
- BRIGHT
- HIGH CEILINGS
- GREAT LOCATION
- CLOSE TO TRASNPORT LINKS

This floorplan is for illustration purposes only and is not to scale. The position and size of doors, windows, appliances and other features are approximate.