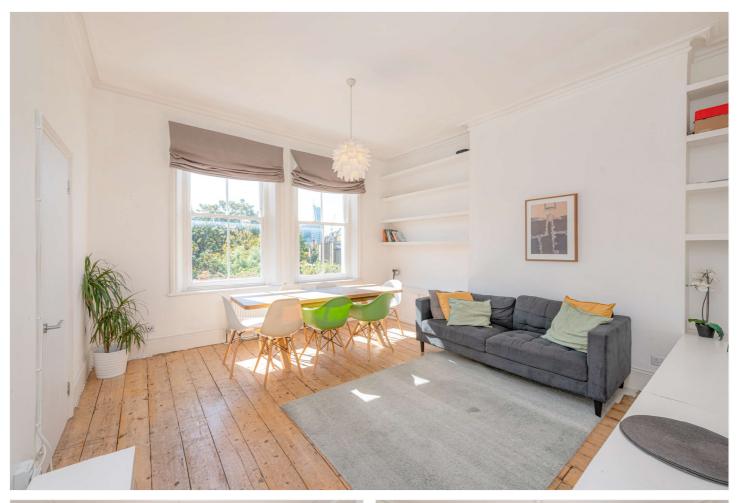

#### **DESCRIPTION:**

The apartment is ideally located on a premier road in Ladbroke Grove North Kensington .

Set on the 1st floor, the apartment is offered on a furnished basis with approx. 808 sq ft of internal space. Comprises a very bright spacious reception room with dining area, a fully fitted separate modern kitchen with integrated appliances, large master bedroom with an abundance of storage space, second double bedroom with built-in wardrobes, great size double bedroom/study, family bathroom & a guest cloakroom. The property further benefits include a sizeable storage room, wooden flooring throughout.

#### **AT A GLANCE**

- SPACIOUS
- BRIGHT
- HIGH CEILINGS
- GREAT LOCATION
- CLOSE TO TRASNPORT LINKS

This floorplan is for illustration purposes only and is not to scale. The position and size of doors, windows, appliances and other features are approximate.