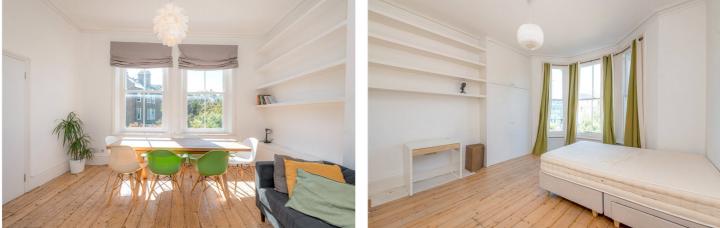

#### **DESCRIPTION:**

The apartment is ideally located on a premier road in Ladbroke Grove North Kensington .

Set on the 1st floor, the apartment is offered on a furnished basis with approx. 808 sq ft of internal space. Comprises a very bright spacious reception room with dining area, a fully fitted separate modern kitchen with integrated appliances, large master bedroom with an abundance of storage space, second double bedroom with built-in wardrobes, great size double bedroom/study, family bathroom & a guest cloakroom. The property further benefits include a sizeable storage room, wooden flooring throughout.

#### **AT A GLANCE**

- SPACIOUS
- BRIGHT
- HIGH CEILINGS
- GREAT LOCATION
- CLOSE TO TRASNPORT LINKS

This floorplan is for illustration purposes only and is not to scale. The position and size of doors, windows, appliances and other features are approximate.