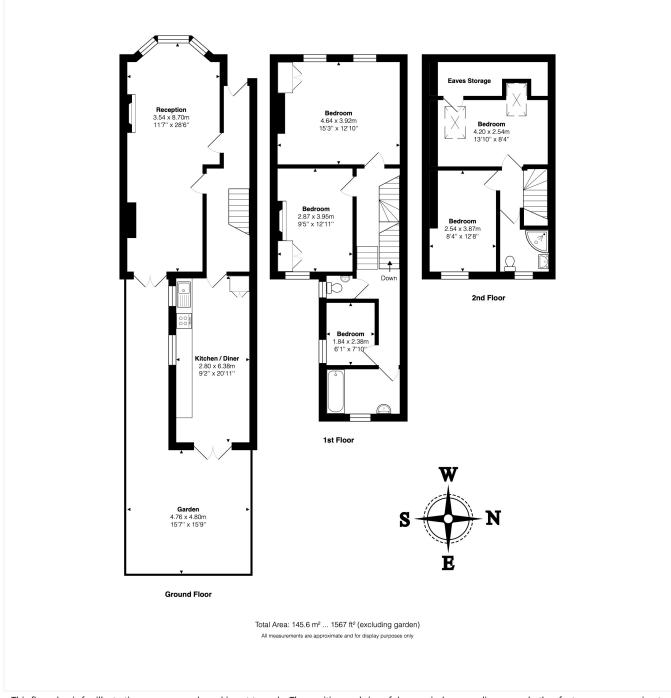

### **DESCRIPTION:**

This five bedroom family home offers spacious accommodation spread over three floors and 1,587 sq. ft. of internal living space. The ground floor comprises a double reception room with high ceilings, period cornices and French doors leading out to the garden. The kitchen is modern with ample space for a 6 seater dining table. The kitchen also provides access on to the garden.

On the first floor you will find the principle bedroom to the front of the property, along with two additional bedrooms and a family bathroom with separate WC. The loft space has also been converted which comprises of two bedrooms and separate shower room. There is additional scope to add further square footage to the property by a side return extension on the ground floor.

Winkworth

See things differently

This floorplan is for illustration purposes only and is not to scale. The position and size of doors, windows, appliances and other features are approximate.

Kensal Rise & Queens Park | 0208 960 4947 | kensalrise@winkworth.co.uk