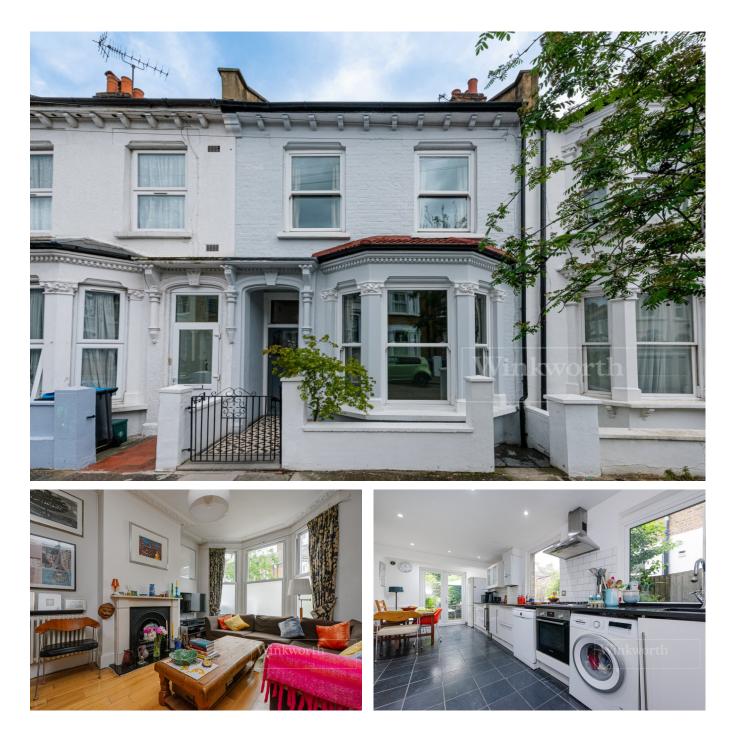

RAVENSWORTH ROAD, NW10 **£1,025,000 FREEHOLD** 

## A DELIGHTFUL FIVE BEDROOM FAMILY HOME, SPREAD ACROSS THREE FLOORS AND LOCATED MOMENTS FROM KENSAL GREEN AND COLLEGE ROAD.

Kensal Rise & Queens Park | 0208 960 4947 | kensalrise@winkworth.co.uk

### **DESCRIPTION:**

This five bedroom family home offers spacious accommodation spread over three floors and 1,587 sq. ft. of internal living space. The ground floor comprises a double reception room with high ceilings, period cornices and French doors leading out to the garden. The kitchen is modern with ample space for a 6 seater dining table. The kitchen also provides access on to the garden.

On the first floor you will find the principle bedroom to the front of the property, along with two additional bedrooms and a family bathroom with separate WC. The loft space has also been converted which comprises of two bedrooms and separate shower room. There is additional scope to add further square footage to the property by a side return extension on the ground floor.