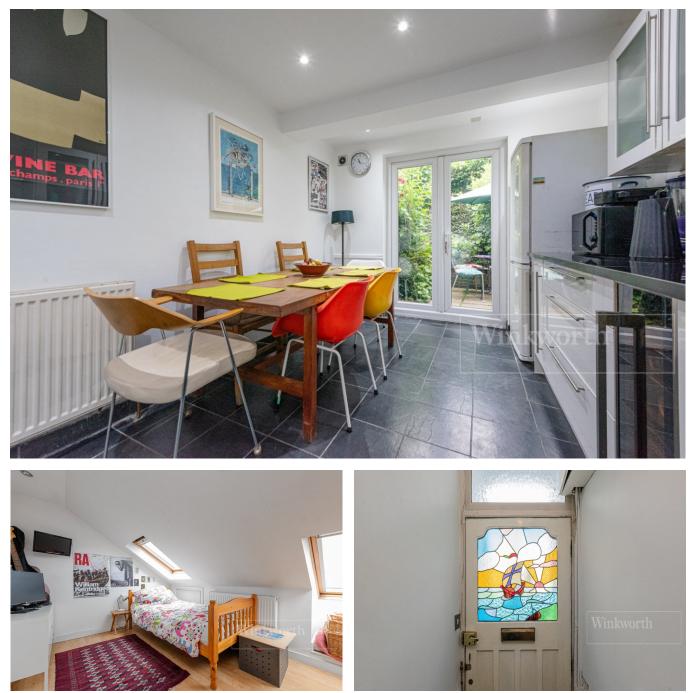

### **DESCRIPTION:**

This five bedroom family home offers spacious accommodation spread over three floors and 1,587 sq. ft. of internal living space. The ground floor comprises a double reception room with high ceilings, period cornices and French doors leading out to the garden. The kitchen is modern with ample space for a 6 seater dining table. The kitchen also provides access on to the garden.

On the first floor you will find the principle bedroom to the front of the property, along with two additional bedrooms and a family bathroom with separate WC. The loft space has also been converted which comprises of two bedrooms and separate shower room. There is additional scope to add further square footage to the property by a side return extension on the ground floor.