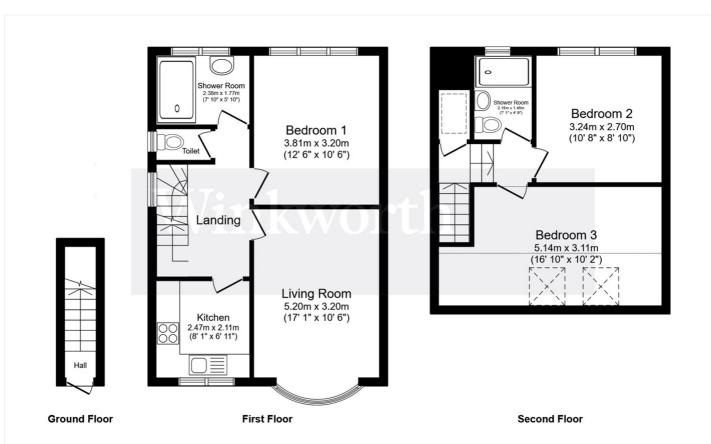

## **DESCRIPTION:**

Winkworth Harrow are proud to present to the Sales Market, this gem of a family home.

This charming three bedroom duplex boasts bright, light-filled interiors and neutral hues, displaying a sense of modernity and serenity. On the first floor, there is a sleek kitchen, spacious living area, family bathroom and a large double bedroom.

The second floor leads you to the remaining two bedrooms, each with access to the fully fitted shower

This rare home boasts a long lease, no service charges or Ground rent, and is offered to the sales market with no upper chain.

## Total floor area 86.4 m² (930 sq.ft.) approx

This floor plan is for illustrative purposes only. It is not drawn to scale. Any measurements, floor areas (including any total floor area), openings and orientation are approximate. No details are guaranteed, they cannot be relied upon for any purpose and they do not form part of any agreement. No liability is taken for any error, omission or misstatement. A party must rely upon its own inspection(s). Powered by www.focalagent.com

This floorplan is for illustration purposes only and is not to scale. The position and size of doors, windows, appliances and other features are approximate.