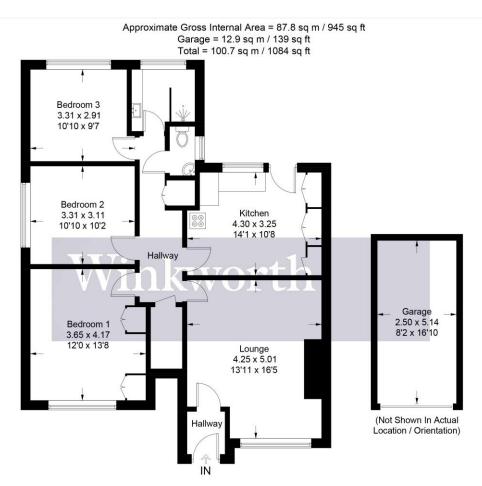

## **AT A GLANCE**

- 3 Bedrooms
- Entrance Hall
- Reception Room
- Kitchen
- Bathroom
- Garage
- Garden

Illustration for identification purposes only, measurements are approximate, not to scale. Winkworth © 2024 (ID1131063)

This floorplan is for illustration purposes only and is not to scale. The position and size of doors, windows, appliances and other features are approximate.

Tenure: Share of Freehold

Term: 126 year and 1 months