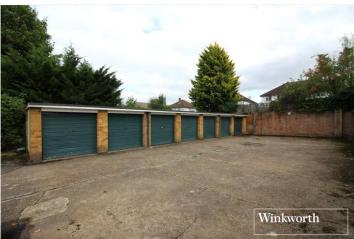

## **DESCRIPTION:**

Positioned in a quiet, sought-after cul-de-sac just off Allum Lane is this rarely available three bedroom maisonette.

Offered for sale chain free, the property offers in excess of 900 square feet of flexible and well proportioned accommodation consisting of three bedrooms, reception room and kitchen/diner. Meticulously maintained grounds surround the property to both the front and rear, whilst also benefiting from its own section of garden to the rear and a garage en bloc.

## **AT A GLANCE**

- 3 Bedrooms
- Entrance Hall
- Reception Room
- Kitchen
- Bathroom
- Garage
- Garden

Illustration for identification purposes only, measurements are approximate, not to scale. Winkworth © 2024 (ID1131063)