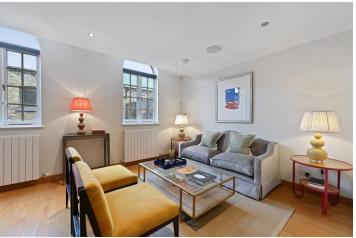

## **DESCRIPTION:**

An immaculately presented three storey mews house which has been refurbished throughout to the highest of standards and quietly tucked away behind Westbourne Grove in the heart of Notting Hill. Extending to 1,164 sq.ft the accommodation on the ground floor comprises; large entrance hall with double doors leading to the large second bedroom with sliding glass doors to the mews, ensuite shower room and walk in wardrobe. On the first floor is an expansive open plan kitchen, dining and reception room with two windows to the front and a range of integrated kitchen appliances. The principal bedroom is situated on the second floor, with ensuite bathroom and ample built in storage.