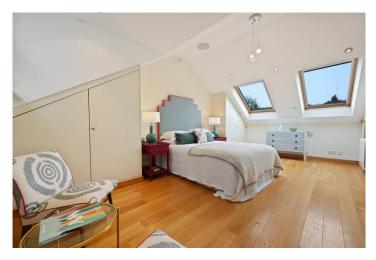

## **DESCRIPTION:**

An immaculately presented three storey mews house which has been refurbished throughout to the highest of standards and quietly tucked away behind Westbourne Grove in the heart of Notting Hill. Extending to 1,164 sq.ft the accommodation on the ground floor comprises; large entrance hall with double doors leading to the large second bedroom with sliding glass doors to the mews, ensuite shower room and walk in wardrobe. On the first floor is an expansive open plan kitchen, dining and reception room with two windows to the front and a range of integrated kitchen appliances. The principal bedroom is situated on the second floor, with ensuite bathroom and ample built in storage.