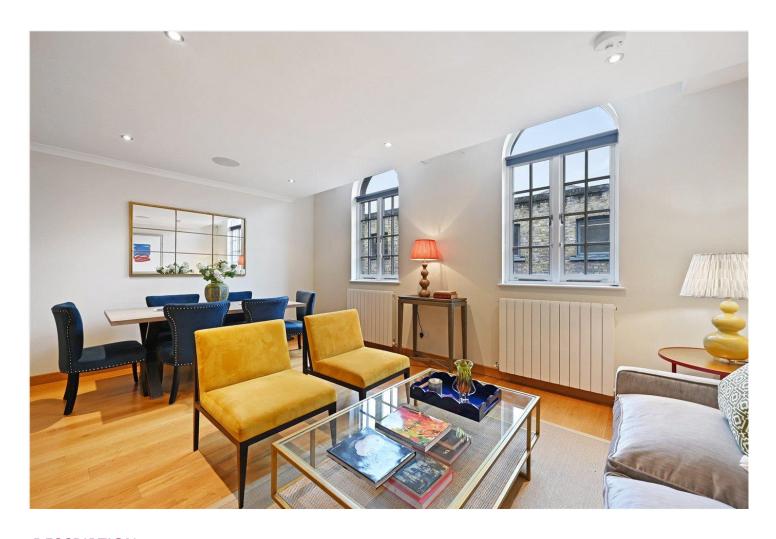

## **DESCRIPTION:**

An immaculately presented three storey mews house which has been refurbished throughout to the highest of standards and quietly tucked away behind Westbourne Grove in the heart of Notting Hill. Extending to 1,164 sq.ft the accommodation on the ground floor comprises; large entrance hall with double doors leading to the large second bedroom with sliding glass doors to the mews, ensuite shower room and walk in wardrobe. On the first floor is an expansive open plan kitchen, dining and reception room with two windows to the front and a range of integrated kitchen appliances. The principal bedroom is situated on the second floor, with ensuite bathroom and ample built in storage.