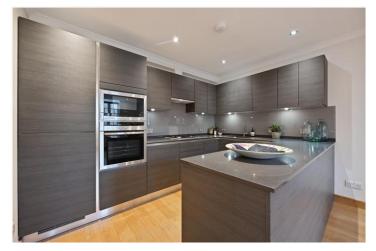

## **DESCRIPTION:**

An immaculately presented three storey mews house which has been refurbished throughout to the highest of standards and quietly tucked away behind Westbourne Grove in the heart of Notting Hill. Extending to 1,164 sq.ft the accommodation on the ground floor comprises; large entrance hall with double doors leading to the large second bedroom with sliding glass doors to the mews, ensuite shower room and walk in wardrobe. On the first floor is an expansive open plan kitchen, dining and reception room with two windows to the front and a range of integrated kitchen appliances. The principal bedroom is situated on the second floor, with ensuite bathroom and ample built in storage.