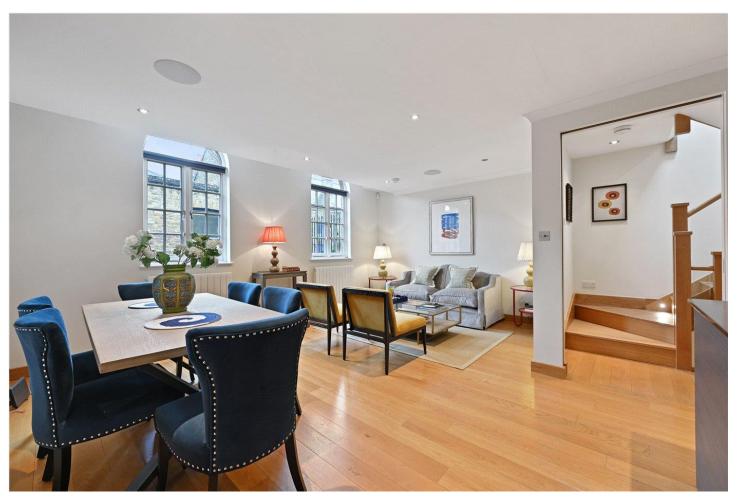

## **DESCRIPTION:**

An immaculately presented three storey mews house which has been refurbished throughout to the highest of standards and quietly tucked away behind Westbourne Grove in the heart of Notting Hill. Extending to 1,164 sq.ft the accommodation on the ground floor comprises; large entrance hall with double doors leading to the large second bedroom with sliding glass doors to the mews, ensuite shower room and walk in wardrobe. On the first floor is an expansive open plan kitchen, dining and reception room with two windows to the front and a range of integrated kitchen appliances. The principal bedroom is situated on the second floor, with ensuite bathroom and ample built in storage.