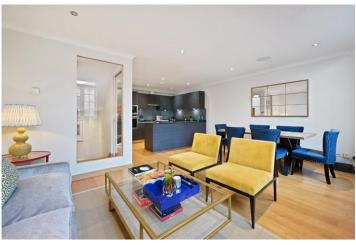

## **DESCRIPTION:**

An immaculately presented three storey mews house which has been refurbished throughout to the highest of standards and quietly tucked away behind Westbourne Grove in the heart of Notting Hill. Extending to 1,164 sq.ft the accommodation on the ground floor comprises; large entrance hall with double doors leading to the large second bedroom with sliding glass doors to the mews, ensuite shower room and walk in wardrobe. On the first floor is an expansive open plan kitchen, dining and reception room with two windows to the front and a range of integrated kitchen appliances. The principal bedroom is situated on the second floor, with ensuite bathroom and ample built in storage.