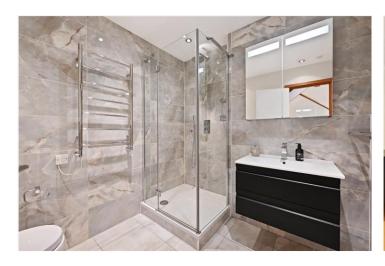

## **DESCRIPTION:**

An immaculately presented three storey mews house which has been refurbished throughout to the highest of standards and quietly tucked away behind Westbourne Grove in the heart of Notting Hill. Extending to 1,164 sq.ft the accommodation on the ground floor comprises; large entrance hall with double doors leading to the large second bedroom with sliding glass doors to the mews, ensuite shower room and walk in wardrobe. On the first floor is an expansive open plan kitchen, dining and reception room with two windows to the front and a range of integrated kitchen appliances. The principal bedroom is situated on the second floor, with ensuite bathroom and ample built in storage.