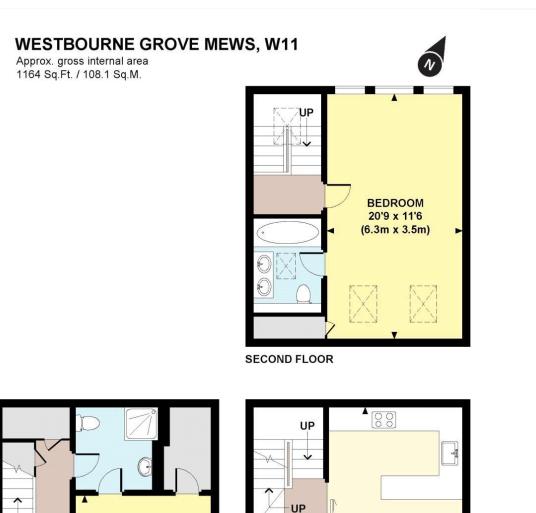

## **DESCRIPTION:**

An immaculately presented three storey mews house which has been refurbished throughout to the highest of standards and quietly tucked away behind Westbourne Grove in the heart of Notting Hill. Extending to 1,164 sq.ft the accommodation on the ground floor comprises; large entrance hall with double doors leading to the large second bedroom with sliding glass doors to the mews, ensuite shower room and walk in wardrobe. On the first floor is an expansive open plan kitchen, dining and reception room with two windows to the front and a range of integrated kitchen appliances. The principal bedroom is situated on the second floor, with ensuite bathroom and ample built in storage.

This floorplan is for illustration purposes only and is not to scale. The position and size of doors, windows, appliances and other features are approximate.