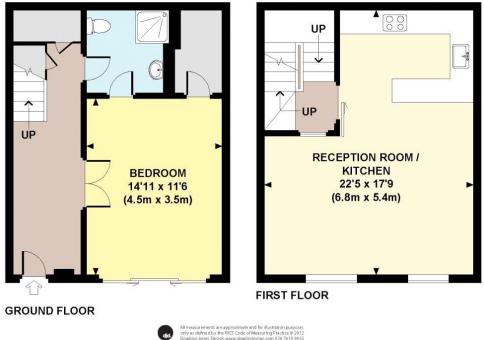

## **DESCRIPTION:**

An immaculately presented three storey mews house which has been refurbished throughout to the highest of standards and quietly tucked away behind Westbourne Grove in the heart of Notting Hill. Extending to 1,164 sq.ft the accommodation on the ground floor comprises; large entrance hall with double doors leading to the large second bedroom with sliding glass doors to the mews, ensuite shower room and walk in wardrobe. On the first floor is an expansive open plan kitchen, dining and reception room with two windows to the front and a range of integrated kitchen appliances. The principal bedroom is situated on the second floor, with ensuite bathroom and ample built in storage.