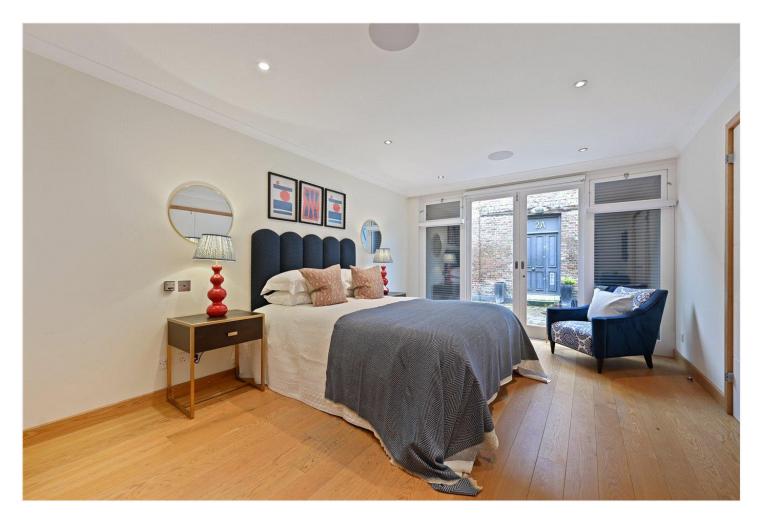

## **DESCRIPTION:**

An immaculately presented three storey mews house which has been refurbished throughout to the highest of standards and quietly tucked away behind Westbourne Grove in the heart of Notting Hill. Extending to 1,164 sq.ft the accommodation on the ground floor comprises; large entrance hall with double doors leading to the large second bedroom with sliding glass doors to the mews, ensuite shower room and walk in wardrobe. On the first floor is an expansive open plan kitchen, dining and reception room with two windows to the front and a range of integrated kitchen appliances. The principal bedroom is situated on the second floor, with ensuite bathroom and ample built in storage.