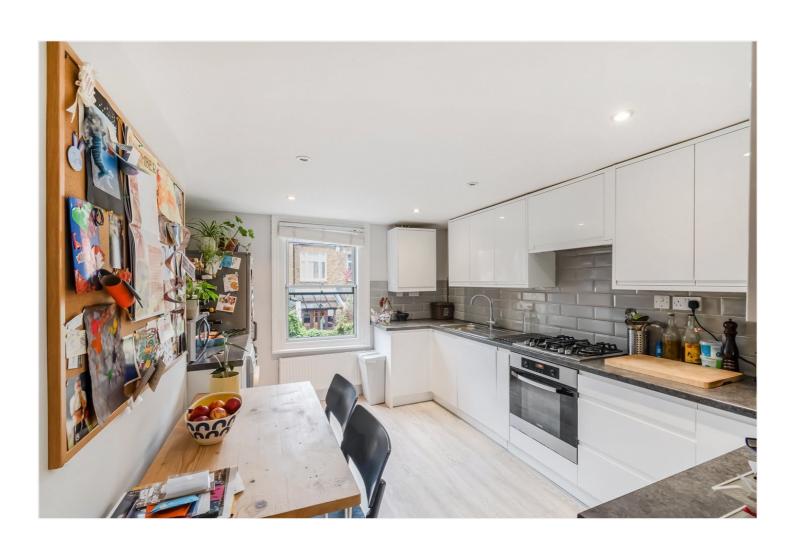

## **DESCRIPTION:**

This stunning flat comprises two good double bedrooms and a study in the loft. The property is situated in a central East Dulwich location. The property offers a large reception, bathroom, and an eat-in kitchen-diner. There is the possibility for a loft extension and roof terrace STPP. Situated on Tarbert Road, Lordship Lane is a short distance away (0.2m) with all the bars, restaurants, shops, and cinema or a short walk to Dulwich Village (0.6m) and Dulwich Park (0.8m). Transport links are provided via East Dulwich station (0.4m) with connections to London Bridge. Alternatively there is Peckham Rye station (2mi), or Denmark hill station (2m) for the overground or a short bus to Brixton for the underground.

## **AT A GLANCE**

- Two Double Bedrooms
- Large Reception Room
- Modern Fitted Kitchen
- Study Room
- Potential To Extend (STPP)

Winkworth

See things differently