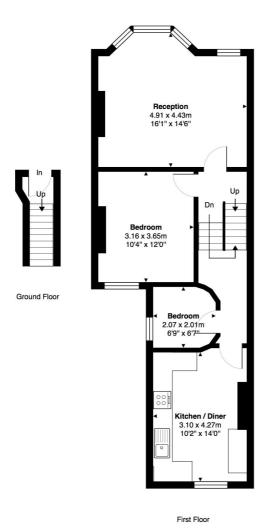

## Tarbert Road, East Dulwich, SE22

Total Area: 84.6 m<sup>2</sup> ... 911 ft<sup>2</sup>

**V** 

Second Floor

Bedroom 3.13 x 2.97m 10'3" x 9'9"

This plan is for layout guidance only. Drawn in accordance with RICS guidelines. Not drawn to scale unless stated.

This floorplan is for illustration purposes only and is not to scale. The position and size of doors, windows, appliances and other features are approximate.

Dulwich | 020 8299 2722 | dulwich@winkworth.co.uk