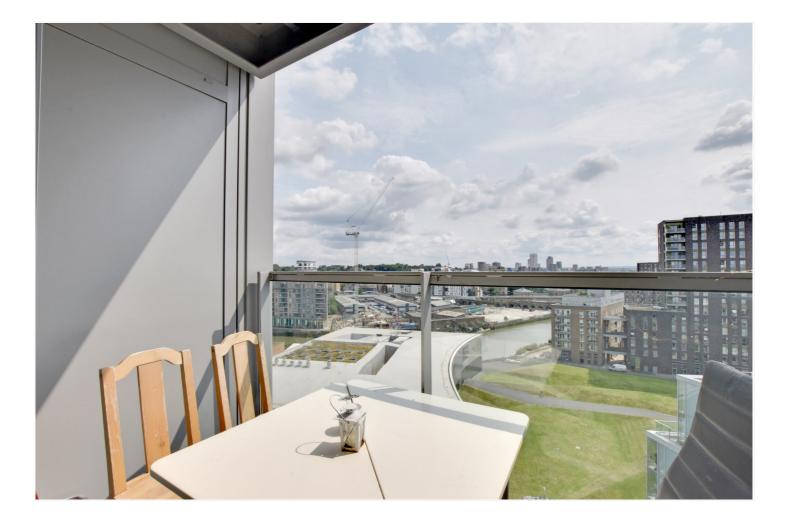

Presented in excellent condition throughout the property briefly comprises a large and bright, double aspect, reception room with an open plan kitchen area that has all the usual fitted white goods one would expect. There is also a balcony off this room and there are truly fantastic south facing views. There are three double bedrooms, with the master having fitted wardrobes, and two bathrooms, including an ensuite. Added benefits include hard wood flooring, plenty of storage and a concierge service. Its worth noting that heating costs are included within the service charge.

Vertex Tower is part of the immensely popular Greenwich Creekside Development, located just west of the Greenwich town centre and Creek. This means it is perfectly located for quick access to mainline rail ,DLR and riverboat service, plus a huge array of shops and restaurants along with The Royal Park. The property is also being sold with no chain!