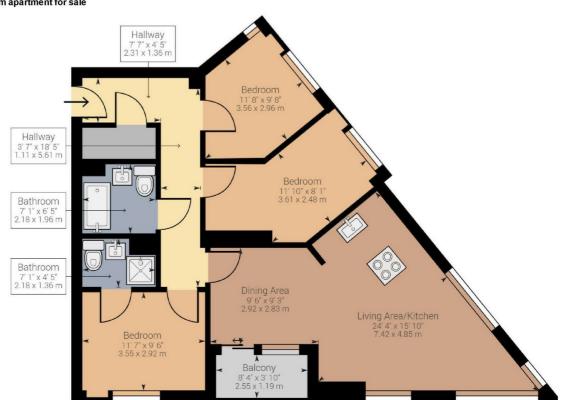

Approximate net internal area: 888.70 ft<sup>2</sup> (922.89 ft<sup>2</sup>) / 82.56 m<sup>2</sup> (85.74 m<sup>2</sup>) While every attempt has been made to ensure accuracy, all measurements are approximate, not to scale. This floor plan is for illustrative purpose only and should be used as such by any prospective tenant or purchaser.

This floorplan is for illustration purposes only and is not to scale. The position and size of doors, windows, appliances and other features are approximate.

Tenure: Leasehold Term: 986 year and 11 months Service Charge: £6300 per annum Ground Rent: £ 300 Annually (subject to increase) Council Tax Band: Where no figures are shown, we have been unable to ascertain the information. All figures that are shown were correct at the time of printing.