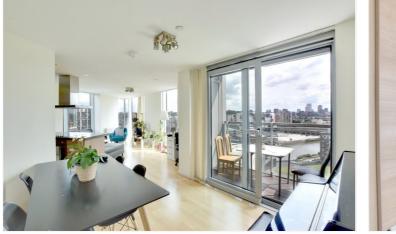

Presented in excellent condition throughout the property briefly comprises a large and bright, double aspect, reception room with an open plan kitchen area that has all the usual fitted white goods one would expect. There is also a balcony off this room and there are truly fantastic south facing views. There are three double bedrooms, with the master having fitted wardrobes, and two bathrooms, including an ensuite. Added benefits include hard wood flooring, plenty of storage and a concierge service. Its worth noting that heating costs are included within the service charge.