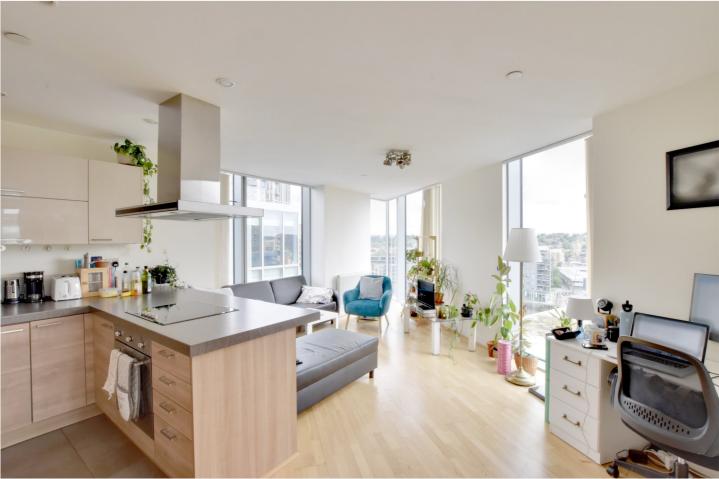

Presented in excellent condition throughout the property briefly comprises a large and bright, double aspect, reception room with an open plan kitchen area that has all the usual fitted white goods one would expect. There is also a balcony off this room and there are truly fantastic south facing views. There are three double bedrooms, with the master having fitted wardrobes, and two bathrooms, including an ensuite. Added benefits include hard wood flooring, plenty of storage and a concierge service. Its worth noting that heating costs are included within the service charge.