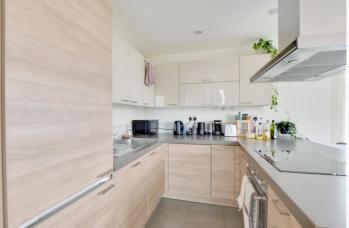

Presented in excellent condition throughout the property briefly comprises a large and bright, double aspect, reception room with an open plan kitchen area that has all the usual fitted white goods one would expect. There is also a balcony off this room and there are truly fantastic south facing views. There are three double bedrooms, with the master having fitted wardrobes, and two bathrooms, including an ensuite. Added benefits include hard wood flooring, plenty of storage and a concierge service. Its worth noting that heating costs are included within the service charge.