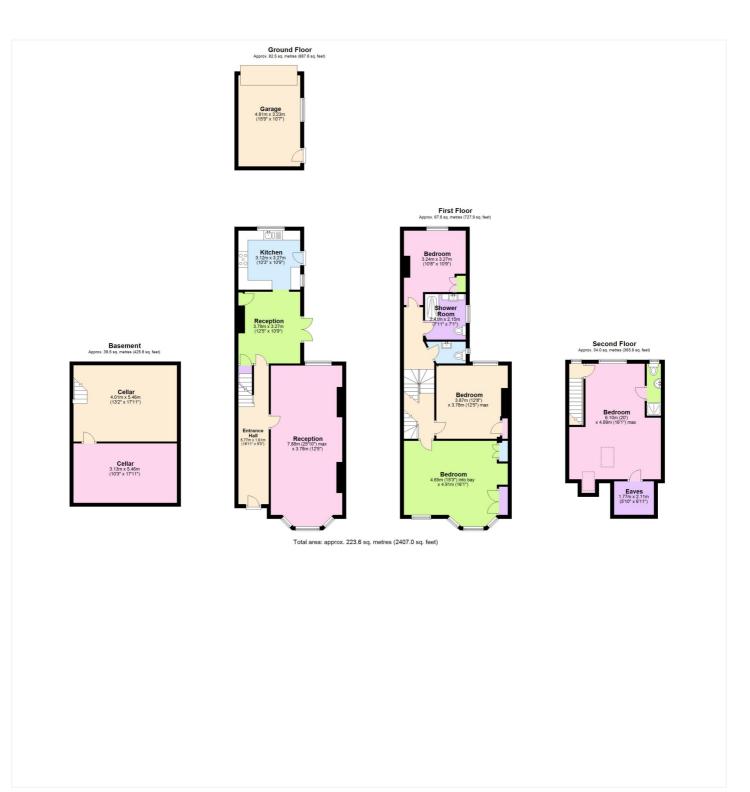

This terraced Victorian house is set over four floors (including cellar) and is in lovely condition throughout. The accommodation comprises a large 26ft through reception room on the ground floor, that features attractive fireplaces and hard wood flooring. To the rear is an additional dining room, that then leads onto a well fitted kitchen. The first floor consists of three large double bedrooms, a superb family shower room and a separate WC. The loft conversion offers a bright master bedroom, with ensuite shower room and eaves storage. There are two large cellar areas, offering great storage and work space. The beautiful rear garden is set over two levels and is particularly well kept. There is also a garage to the rear which can be accessed via Hawkins Terrace.

## **AT A GLANCE**

- beautiful family home
- four bedrooms
- four storey (including cellar)
- lovely 26ft through reception
- sep dining room
- two large cellars
- pretty rear garden
- garage to rear
- converted loft
- two bathrooms + sep WC
- quiet road

This floorplan is for illustration purposes only and is not to scale. The position and size of doors, windows, appliances and other features are approximate.

Greenwich | 02030533033 | greenwich@winkworth.co.uk