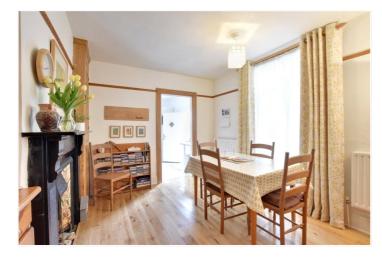

This terraced Victorian house is set over four floors (including cellar) and is in lovely condition throughout. The accommodation comprises a large 26ft through reception room on the ground floor, that features attractive fireplaces and hard wood flooring. To the rear is an additional dining room, that then leads onto a well fitted kitchen. The first floor consists of three large double bedrooms, a superb family shower room and a separate WC. The loft conversion offers a bright master bedroom, with ensuite shower room and eaves storage. There are two large cellar areas, offering great storage and work space. The beautiful rear garden is set over two levels and is particularly well kept. There is also a garage to the rear which can be accessed via Hawkins Terrace.