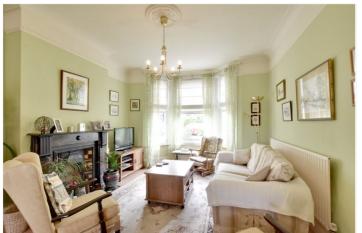

This terraced Victorian house is set over four floors (including cellar) and is in lovely condition throughout. The accommodation comprises a large 26ft through reception room on the ground floor, that features attractive fireplaces and hard wood flooring. To the rear is an additional dining room, that then leads onto a well fitted kitchen. The first floor consists of three large double bedrooms, a superb family shower room and a separate WC. The loft conversion offers a bright master bedroom, with ensuite shower room and eaves storage. There are two large cellar areas, offering great storage and work space. The beautiful rear garden is set over two levels and is particularly well kept. There is also a garage to the rear which can be accessed via Hawkins Terrace.

## **AT A GLANCE**

- beautiful family home
- four bedrooms
- four storey (including cellar)
- lovely 26ft through reception
- sep dining room
- two large cellars
- pretty rear garden
- garage to rear
- converted loft
- two bathrooms + sep WC
- quiet road