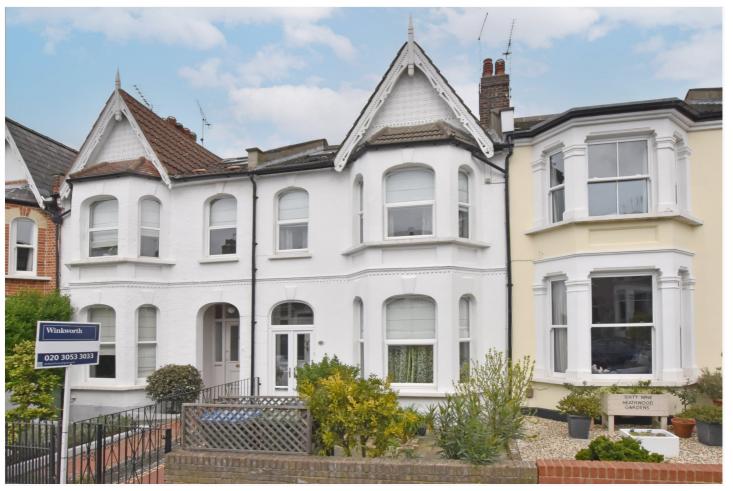

HEATHWOOD GARDENS, CHARLTON, LONDON, SE7 **£850,000** FREEHOLD

A BEAUTIFULLY PRESENTED FOUR BEDROOM FAMILY HOME THAT IS PERFECTLY LOCATED ON THIS QUIET AND SUPREMELY POPULAR ROAD, JUST EAST OF CHARLTON VILLAGE, AND CLOSE TO WOOLWICH DOCKYARD MAINLINE RAIL. MEASURING C2407 SQ FT!

## **DESCRIPTION:**

A beautifully presented four bedroom family home that is perfectly located on this quiet and supremely popular road, just east of Charlton Village, and close to Woolwich Dockyard mainline rail. Measuring c2407 sq ft!

This terraced Victorian house is set over four floors (including cellar) and is in lovely condition throughout. The accommodation comprises a large 26ft through reception room on the ground floor, that features attractive fireplaces and hard wood flooring. To the rear is an additional dining room, that then leads onto a well fitted kitchen. The first floor consists of three large double bedrooms, a superb family shower room and a separate WC. The loft conversion offers a bright master bedroom, with ensuite shower room and eaves storage. There are two large cellar areas, offering great storage and work space. The beautiful rear garden is set over two levels and is particularly well kept. There is also a garage to the rear which can be accessed via Hawkins Terrace.

As mentioned, Heathwood Gardens is an extremely pretty and quiet road located just to the east of Charlton Village. Mainline Rail at either Charlton or Woolwich dockyards is close by, as is Crossrail at The Royal Arsenal. There is also the picturesque Maryon Park within a short walk and the local retail park , which includes a large Sainsbury and M&S. Your earliest viewing is highly recommended.