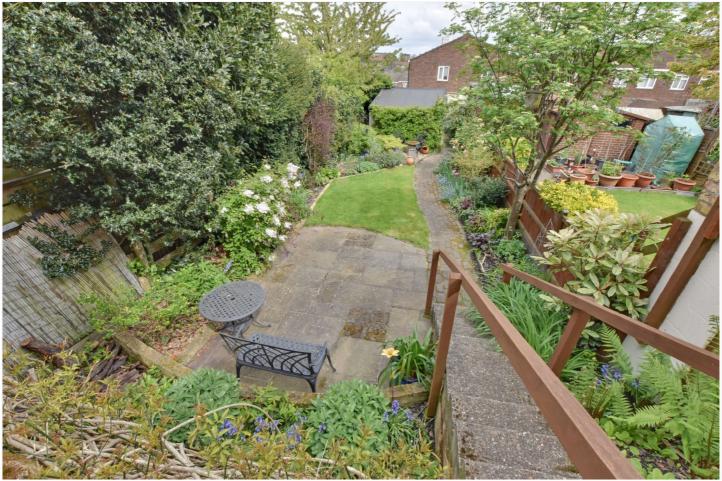

This terraced Victorian house is set over four floors (including cellar) and is in lovely condition throughout. The accommodation comprises a large 26ft through reception room on the ground floor, that features attractive fireplaces and hard wood flooring. To the rear is an additional dining room, that then leads onto a well fitted kitchen. The first floor consists of three large double bedrooms, a superb family shower room and a separate WC. The loft conversion offers a bright master bedroom, with ensuite shower room and eaves storage. There are two large cellar areas, offering great storage and work space. The beautiful rear garden is set over two levels and is particularly well kept. There is also a garage to the rear which can be accessed via Hawkins Terrace.

## **AT A GLANCE**

- beautiful family home
- four bedrooms
- four storey (including cellar)
- lovely 26ft through reception
- sep dining room
- two large cellars
- pretty rear garden
- garage to rear
- converted loft
- two bathrooms + sep WC
- quiet road