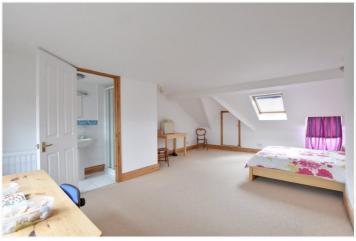

This terraced Victorian house is set over four floors (including cellar) and is in lovely condition throughout. The accommodation comprises a large 26ft through reception room on the ground floor, that features attractive fireplaces and hard wood flooring. To the rear is an additional dining room, that then leads onto a well fitted kitchen. The first floor consists of three large double bedrooms, a superb family shower room and a separate WC. The loft conversion offers a bright master bedroom, with ensuite shower room and eaves storage. There are two large cellar areas, offering great storage and work space. The beautiful rear garden is set over two levels and is particularly well kept. There is also a garage to the rear which can be accessed via Hawkins Terrace.