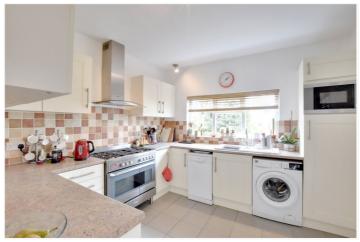

This terraced Victorian house is set over four floors (including cellar) and is in lovely condition throughout. The accommodation comprises a large 26ft through reception room on the ground floor, that features attractive fireplaces and hard wood flooring. To the rear is an additional dining room, that then leads onto a well fitted kitchen. The first floor consists of three large double bedrooms, a superb family shower room and a separate WC. The loft conversion offers a bright master bedroom, with ensuite shower room and eaves storage. There are two large cellar areas, offering great storage and work space. The beautiful rear garden is set over two levels and is particularly well kept. There is also a garage to the rear which can be accessed via Hawkins Terrace.