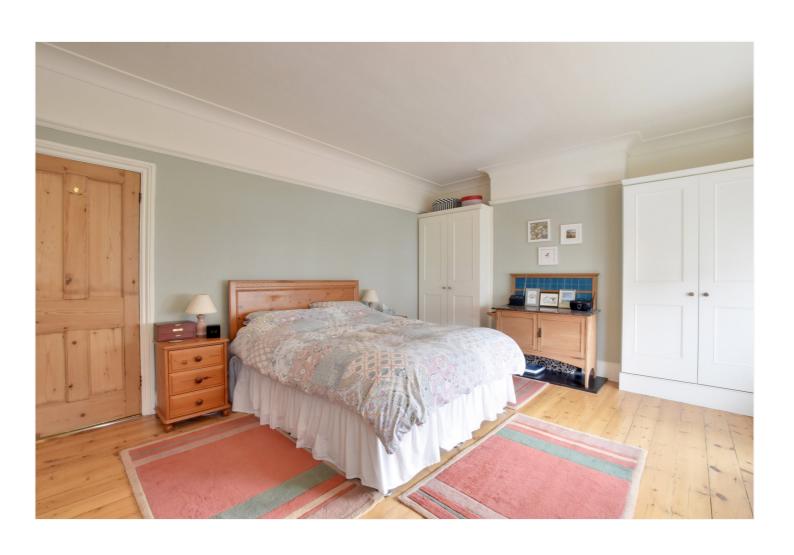

This terraced Victorian house is set over four floors (including cellar) and is in lovely condition throughout. The accommodation comprises a large 26ft through reception room on the ground floor, that features attractive fireplaces and hard wood flooring. To the rear is an additional dining room, that then leads onto a well fitted kitchen. The first floor consists of three large double bedrooms, a superb family shower room and a separate WC. The loft conversion offers a bright master bedroom, with ensuite shower room and eaves storage. There are two large cellar areas, offering great storage and work space. The beautiful rear garden is set over two levels and is particularly well kept. There is also a garage to the rear which can be accessed via Hawkins Terrace.