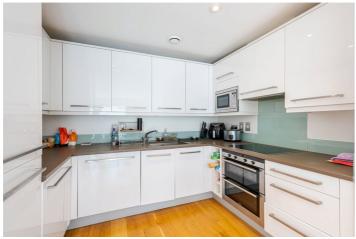

#### **GILLINGHAM STREET, SW1V**

£3,500 PER MONTH FURNISHED

A modern, two bed, two bath flat in a secure modern block, only moments from Victoria Station. The flat is located on the seventh floor and comprises of two double bedrooms, one with a large ensuite, a family bathroom with shower over bath and a spacious open-plan reception room with fully integrated kitchen. The flat further benefits from a storage cupboard, lift access, Porter, 24 hour security system & one underground parking space.