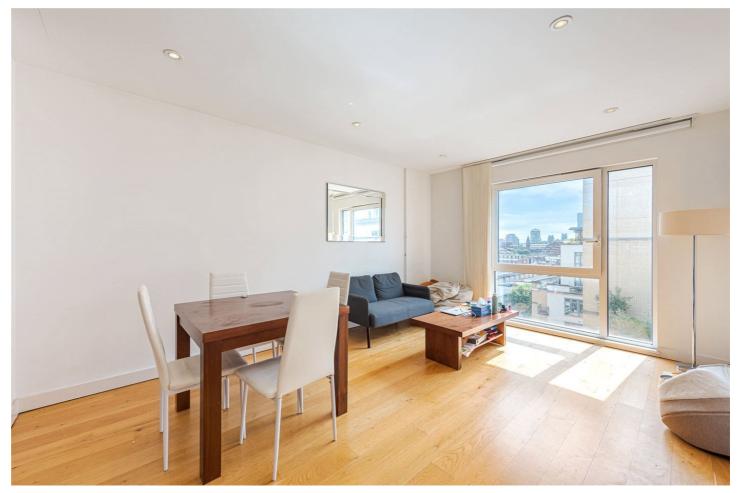

#### **GILLINGHAM STREET, SW1V**

£3,500 PER MONTH FURNISHED

A modern, two bed, two bath flat in a secure modern block, only moments from Victoria Station. The flat is located on the seventh floor and comprises of two double bedrooms, one with a large ensuite, a family bathroom with shower over bath and a spacious open-plan reception room with fully integrated kitchen. The flat further benefits from a storage cupboard, lift access, Porter, 24 hour security system & one underground parking space.