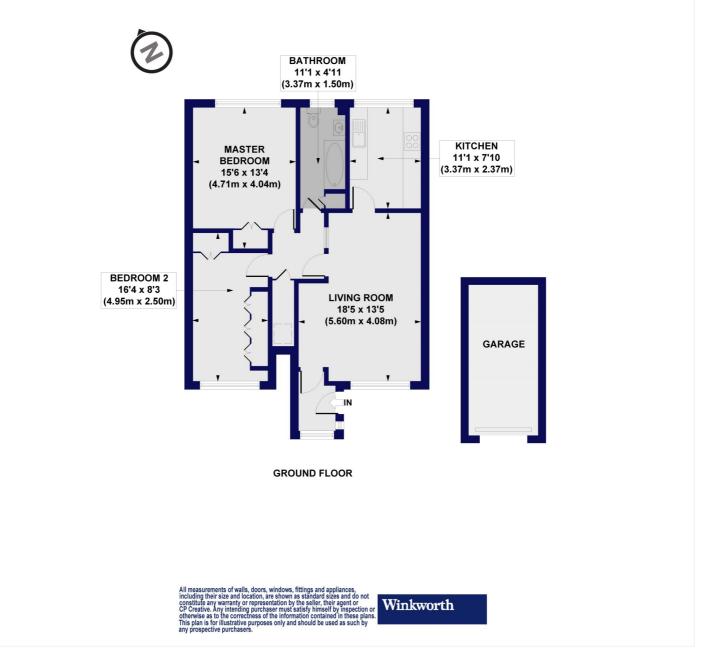

#### Aldwick Court, Sonia Gardens, N12 Approx. Gross Internal Floor Area 757 sq. ft / 70.34 sq. m (Excluding Garage)

This floorplan is for illustration purposes only and is not to scale. The position and size of doors, windows, appliances and other features are approximate.