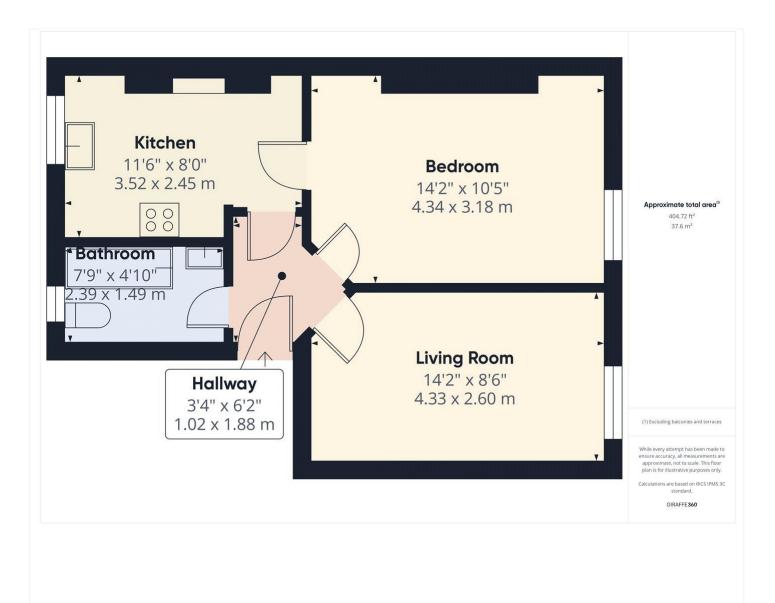

#### **AT A GLANCE**

- No Onward chain
- Period Property
- Close To Town Centre
- Ground Rent £10PA
- 957 Year Lease
- First Floor
- Allocated Car Parking Space
- Close To Train Station

This floorplan is for illustration purposes only and is not to scale. The position and size of doors, windows, appliances and other features are approximate.