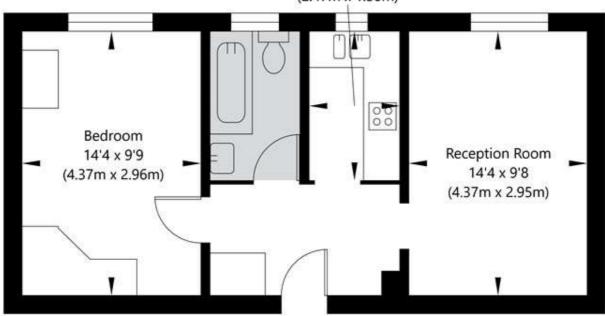

## Langford Court, Abbey Road, NW8 9DP

Seventh Floor GROSS INTERNAL FLOOR AREA APPROX. 40.86 SQ M / 440 SQ FT

Kitchen 8'1 x 4'11 (2.47m x 1.50m)

APPROXIMATE GROSS INTERNAL FLOOR AREA 40.86 SQ M / 440 SQ FT
THIS FLOOR PLAN IS FOR ILLUSTRATIVE PURPOSES ONLY AND
SHOULD BE USED FOR THIS PURPOSE BY PROSPECTIVE APPLICANTS AS ITS NOT TO SCALE.