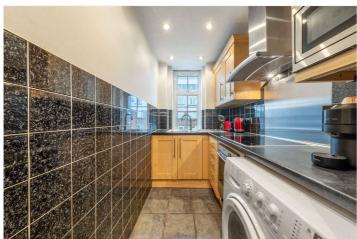

## Langford Court, Abbey Road, NW8 9DP

Seventh Floor GROSS INTERNAL FLOOR AREA APPROX. 40.86 SQ M / 440 SQ FT

Kitchen 8'1 x 4'11 (2.47m x 1.50m)

APPROXIMATE GROSS INTERNAL FLOOR AREA 40.86 SQ M / 440 SQ FT
THIS FLOOR PLAN IS FOR ILLUSTRATIVE PURPOSES ONLY AND
SHOULD BE USED FOR THIS PURPOSE BY PROSPECTIVE APPLICANTS AS ITS NOT TO SCALE.