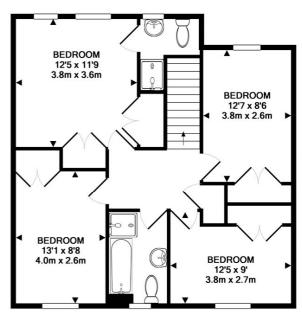

## COUNCIL TAX F LOCAL AUTHORITY Runnymede Council MAINTENANCE

1ST FLOOR APPROX. FLOOR AREA 690 SQ.FT. (64.1 SQ.M.)

GROUND FLOOR APPROX. FLOOR AREA 752 SQ.FT. (69.9 SQ.M.)

> TOTAL APPROX. FLOOR AREA 1442 SQ.FT. (134.0 SQ.M.) Whilst every attempt has been made to ensure the accuracy of the floor plan contained here, measurements of doors, windows, rooms and any other items are approximate and no responsibility is taken for any error, omission, or mis-statement. This plan is for illustrative purposes only and should be used as such by any prospective purchaser. The services, systems and appliances shown have not been tested and no guarantee as to their operability or efficiency can be given Made with Metropix ©2013