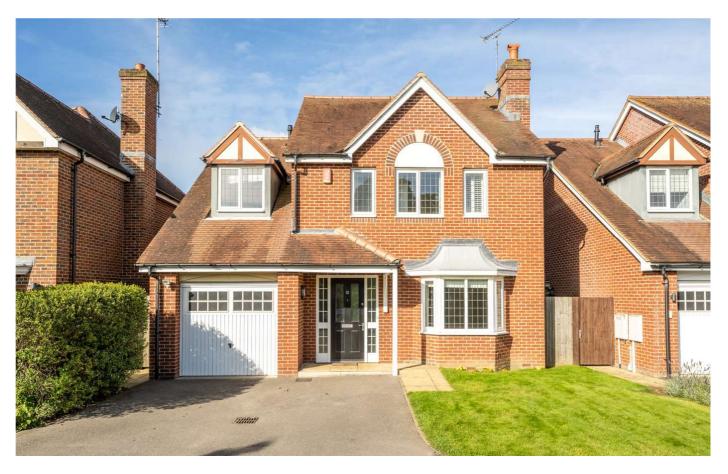

10 Eaves Close, New Haw, Surrey, KT15 2BF Asking Price £799,950 , FREEHOLD

A wonderful and well-presented 4 bedroom detached family house located in this popular and secluded cul-de-sac with a garage and mature landscaped west facing rear garden. This property has access onto heathland at the rear where deer

## DESCRIPTION

A wonderful and well-presented 4 bedroom detached family house located in this popular and secluded cul-desac with a garage and mature landscaped west facing rear garden. This property has access onto heathland at the rear where deer and other wild life can be seen and it is a short drive to Byfleet and New Haw mainline stations (35mins to Waterloo). No onward chain.