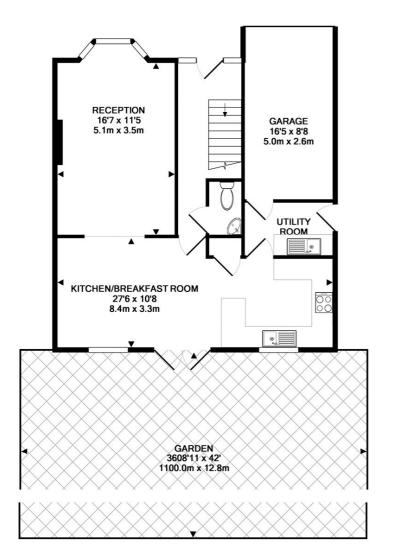

## COUNCIL TAX F LOCAL AUTHORITY Runnymede Council MAINTENANCE

1ST FLOOR APPROX. FLOOR AREA 690 SQ.FT. (64.1 SQ.M.)

GROUND FLOOR APPROX. FLOOR AREA 752 SQ.FT. (69.9 SQ.M.)

> TOTAL APPROX. FLOOR AREA 1442 SQ.FT. (134.0 SQ.M.) Whilst every attempt has been made to ensure the accuracy of the floor plan contained here, measurements of doors, windows, rooms and any other items are approximate and no responsibility is taken for any error, omission, or mis-statement. This plan is for illustrative purposes only and should be used as such by any prospective purchaser. The services, systems and appliances shown have not been tested and no guarantee as to their operability or efficiency can be given Made with Metropix ©2013