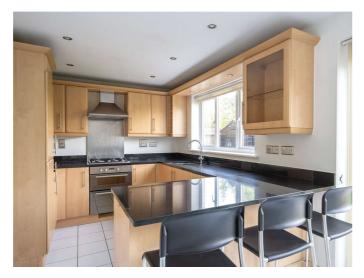

10 Eaves Close, New Haw, Surrey, KT15 2BF Asking Price £799,950 , FREEHOLD

A wonderful and well-presented 4 bedroom detached family house located in this popular and secluded cul-de-sac with a garage and mature landscaped west facing rear garden. This property has access onto heathland at the rear where deer





## DESCRIPTION

A wonderful and well-presented 4 bedroom detached family house located in this popular and secluded cul-desac with a garage and mature landscaped west facing rear garden. This property has access onto heathland at the rear where deer and other wild life can be seen and it is a short drive to Byfleet and New Haw mainline stations (35mins to Waterloo). No onward chain.

council tax £3,282.67

Service charge £525.00 pa

**AT A GLANCE** 















LOCATION

## COUNCIL TAX F LOCAL AUTHORITY Runnymede Council MAINTENANCE





1ST FLOOR APPROX. FLOOR AREA 690 SQ.FT. (64.1 SQ.M.)



GROUND FLOOR APPROX. FLOOR AREA 752 SQ.FT. (69.9 SQ.M.)

> TOTAL APPROX. FLOOR AREA 1442 SQ.FT. (134.0 SQ.M.) Whilst every attempt has been made to ensure the accuracy of the floor plan contained here, measurements of doors, windows, rooms and any other items are approximate and no responsibility is taken for any error, omission, or mis-statement. This plan is for illustrative purposes only and should be used as such by any prospective purchaser. The services, systems and appliances shown have not been tested and no guarantee as to their operability or efficiency can be given Made with Metropix ©2013

NOTICE: Whilst every effort has been made to