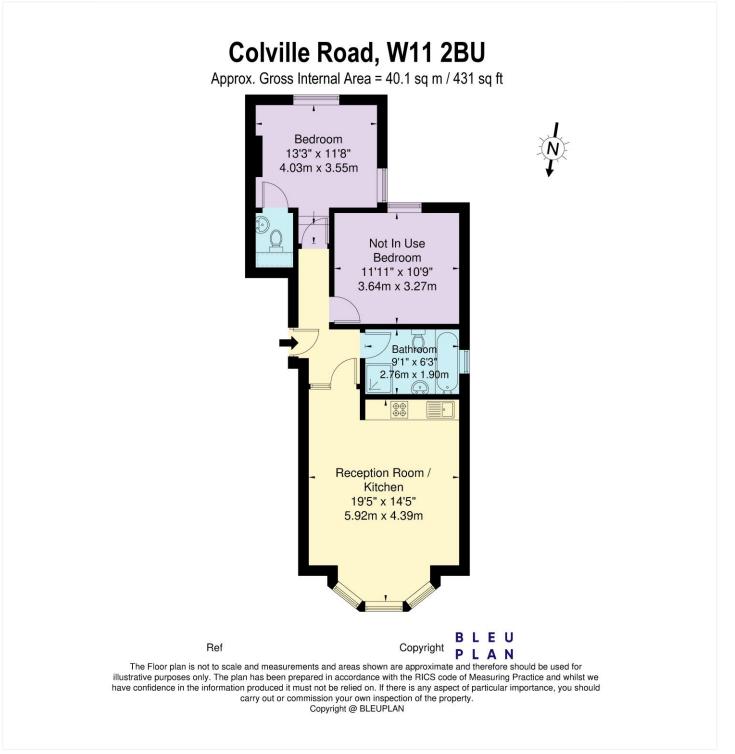

This floorplan is for illustration purposes only and is not to scale. The position and size of doors, windows, appliances and other features are approximate.

Deposit: £3,750

Holding Deposit: £750

Council Tax Band: E (RBKC)