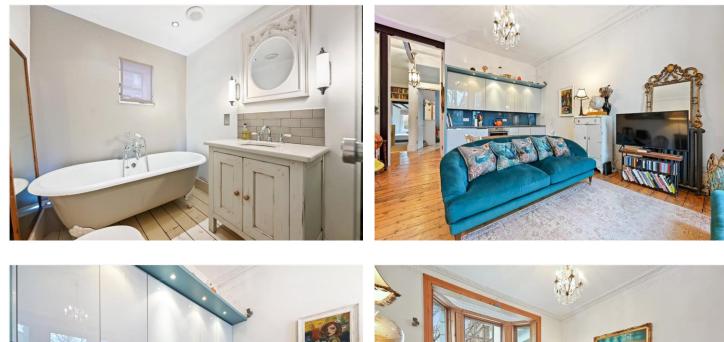

## **DESCRIPTION:**

A beautifully presented and very spacious one double bedroom property on the raised ground floor of this period building with wonderful traditional features throughout. The property comprises fantastic living room with wonderful heigh ceilings, wooden floors and fully fitted open plan kitchen. Hallway then leads down to a very charming double bedroom located to the back of the property and modern bathroom.