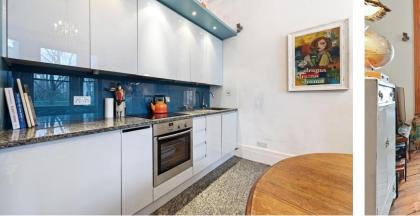

## **DESCRIPTION:**

A beautifully presented and very spacious one double bedroom property on the raised ground floor of this period building with wonderful traditional features throughout. The property comprises fantastic living room with wonderful heigh ceilings, wooden floors and fully fitted open plan kitchen. Hallway then leads down to a very charming double bedroom located to the back of the property and modern bathroom.