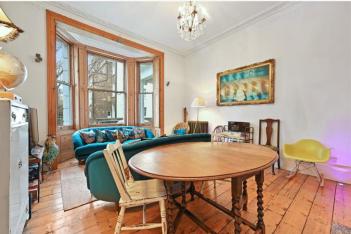

COLVILLE TERRACE, W11 **£750 PER WEEK (£3,250.00 PCM) FURNISHED** 

A BEAUTIFULLY PRESENTED AND VERY SPACIOUS ONE DOUBLE BEDROOM PROPERTY ON THE RAISED GROUND FLOOR OF THIS PERIOD BUILDING WITH WONDERFUL TRADITIONAL FEATURES THROUGHOUT.

## **DESCRIPTION:**

A beautifully presented and very spacious one double bedroom property on the raised ground floor of this period building with wonderful traditional features throughout. The property comprises fantastic living room with wonderful heigh ceilings, wooden floors and fully fitted open plan kitchen. Hallway then leads down to a very charming double bedroom located to the back of the property and modern bathroom.