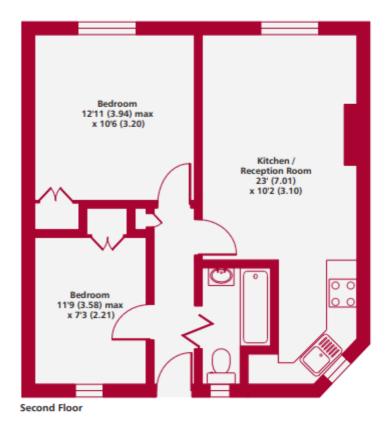

## Greatorex Street E1 Gross Internal Floor Area 482 sqft 44.8 sqm

Whilst every attempt has been made to ensure the accuracy of the floor plan contained here, measurements of doors, windows and rooms are approximate and no responsibility is taken for any error, omission or misstatement. These plans are for representation purposes only as defined by RICS Code of Measuring Practice and should be used as such by any prospective purchaser. Specifically no guarantee is given on the gross internal floor area of the property if quoted on this plan and any figure given is for initial guidance only and should not be relied on as a basis of valuation.

This floorplan is for illustration purposes only and is not to scale. The position and size of doors, windows, appliances and other features are approximate.

Shoreditch | 020 7749 7650 | shoreditch@winkworth.co.uk