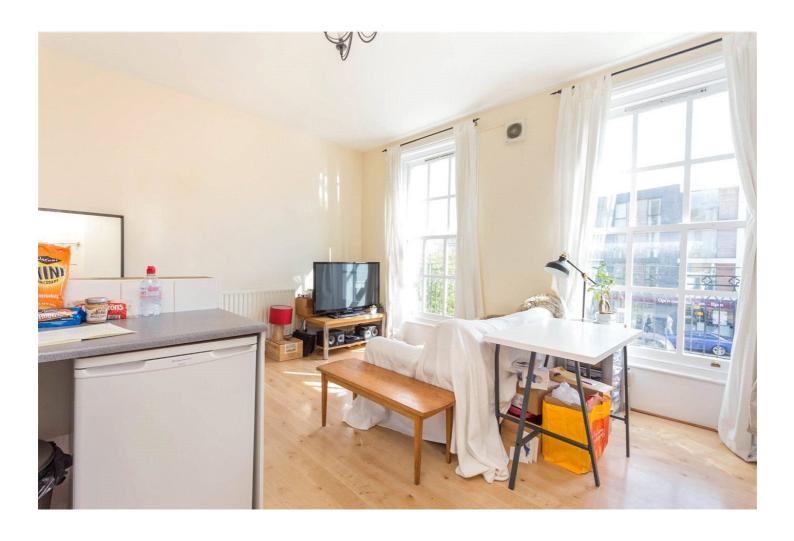

## **DESCRIPTION:**

A bright first floor apartment in a period conversion 0.4 miles from Hoxton Station and 0.3 miles to Colombia Road flower market.

The apartment comprises of one double bedroom, bathroom with bath as well as an electric shower attachment, south-facing open plan kitchen/ lounge with tall ceilings, wooden floors and large sash windows, flooding the apartment with natural light. The property is also offered with a share of the freehold.