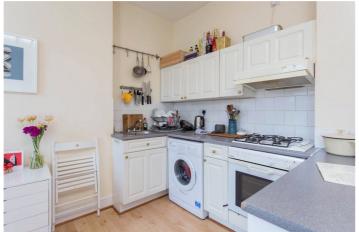

## **DESCRIPTION:**

A bright first floor apartment in a period conversion 0.4 miles from Hoxton Station and 0.3 miles to Colombia Road flower market.

The apartment comprises of one double bedroom, bathroom with bath as well as an electric shower attachment, south-facing open plan kitchen/ lounge with tall ceilings, wooden floors and large sash windows, flooding the apartment with natural light. The property is also offered with a share of the freehold.