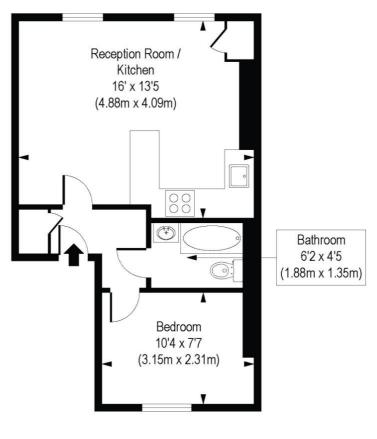

## Hackney Road, E1 Approx. Gross Internal Area 352 sq ft / 32.74 sq m

First Floor

COMPLIANT WITH RICS CODE OF MEASURING PRACTICE. Floorplan is for illustrative purposes only and is not to scale. Every attempt has been made to ensure the accuracy or the floorplan shown, however all measurements, fortunes, fittings and data shown are an approximate interpretation for illustrative purposes only. Liability for errors, omissions or

This floorplan is for illustration purposes only and is not to scale. The position and size of doors, windows, appliances and other features are approximate.

Hackney | 020 8986 4216 | hackney@winkworth.co.uk