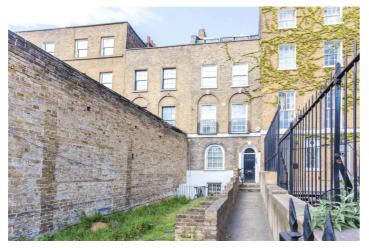

## A FIRST FLOOR APARTMENT IN A PERIOD CONVERSION 0.4 MILES FROM HOXTON STATION

Hackney | 020 8986 4216 | hackney@winkworth.co.uk

## **DESCRIPTION:**

A bright first floor apartment in a period conversion 0.4 miles from Hoxton Station and 0.3 miles to Colombia Road flower market.

The apartment comprises of one double bedroom, bathroom with bath as well as an electric shower attachment, south-facing open plan kitchen/ lounge with tall ceilings, wooden floors and large sash windows, flooding the apartment with natural light. The property is also offered with a share of the freehold.