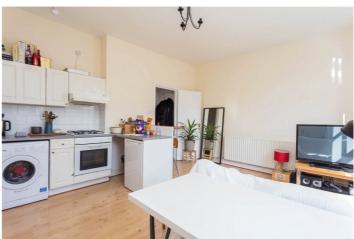

## **DESCRIPTION:**

A bright first floor apartment in a period conversion 0.4 miles from Hoxton Station and 0.3 miles to Colombia Road flower market.

The apartment comprises of one double bedroom, bathroom with bath as well as an electric shower attachment, south-facing open plan kitchen/ lounge with tall ceilings, wooden floors and large sash windows, flooding the apartment with natural light. The property is also offered with a share of the freehold.