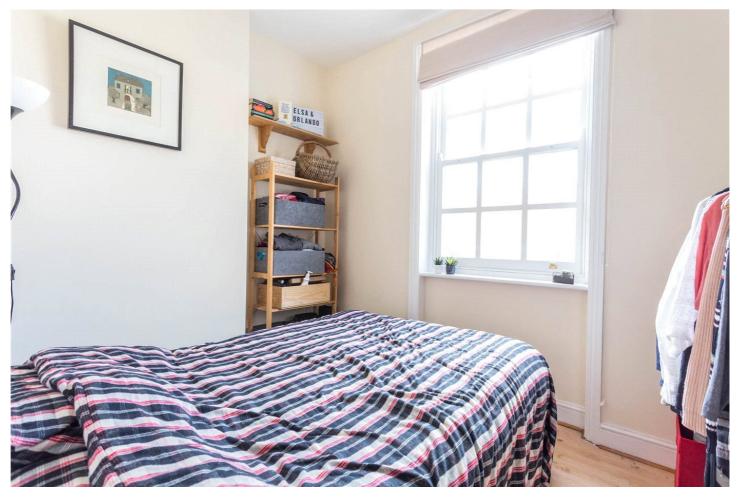

## **DESCRIPTION:**

A bright first floor apartment in a period conversion 0.4 miles from Hoxton Station and 0.3 miles to Colombia Road flower market.

The apartment comprises of one double bedroom, bathroom with bath as well as an electric shower attachment, south-facing open plan kitchen/ lounge with tall ceilings, wooden floors and large sash windows, flooding the apartment with natural light. The property is also offered with a share of the freehold.