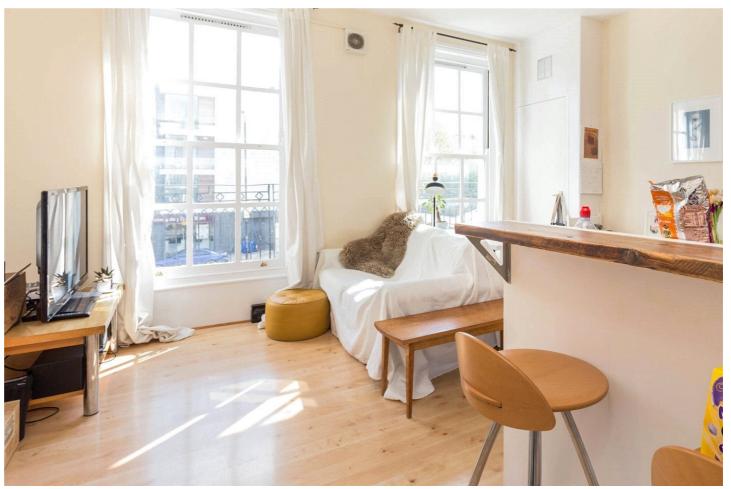

## **DESCRIPTION:**

A bright first floor apartment in a period conversion 0.4 miles from Hoxton Station and 0.3 miles to Colombia Road flower market.

The apartment comprises of one double bedroom, bathroom with bath as well as an electric shower attachment, south-facing open plan kitchen/ lounge with tall ceilings, wooden floors and large sash windows, flooding the apartment with natural light. The property is also offered with a share of the freehold.