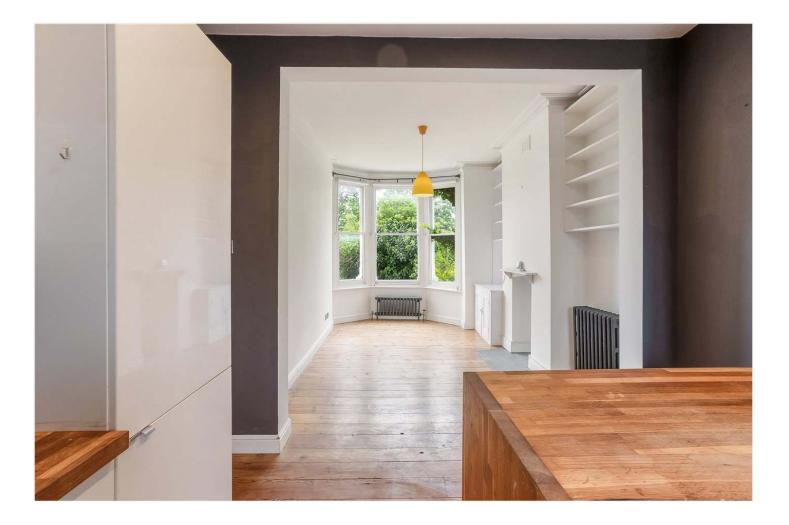

### **DESCRIPTION:**

This beautifully presented first floor two double bedroom flat is located in a leafy residential location in the centre of East Dulwich. The property offers a high ceiling bay window open plan kitchen-living area, two double bedrooms and a modern bathroom. It is situated within an impressive Victorian house and offers easy access to the bars, restaurants, shops and cinema on Lordship Lane, Peckham Rye Park is also just on your doorstep with wide open green spaces and there are various transport link options into Central London including easy connections into Peckham Rye and then on into the East London tube line. This is a wonderful flat in a superb location.

### AT A GLANCE

- First Floor Flat
- Two Double Bedrooms
- Open-Plan Kitchen-Living Area
- Modern Bathroom
- Great Transport Links