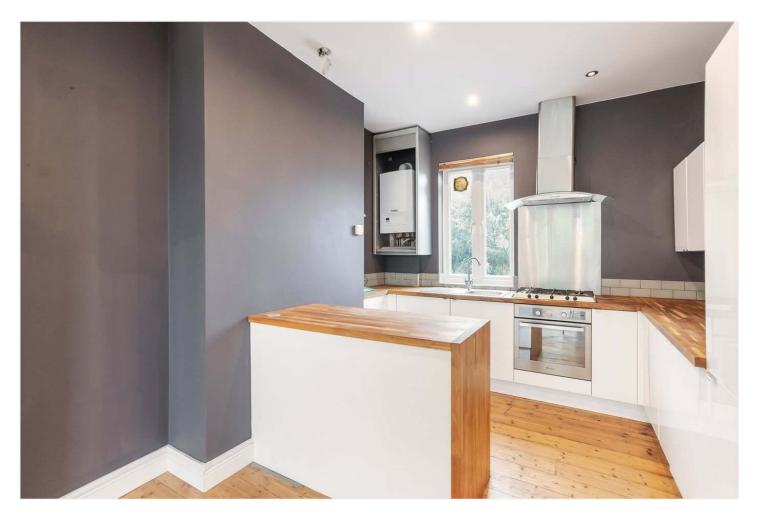

### **DESCRIPTION:**

This beautifully presented first floor two double bedroom flat is located in a leafy residential location in the centre of East Dulwich. The property offers a high ceiling bay window open plan kitchen-living area, two double bedrooms and a modern bathroom. It is situated within an impressive Victorian house and offers easy access to the bars, restaurants, shops and cinema on Lordship Lane, Peckham Rye Park is also just on your doorstep with wide open green spaces and there are various transport link options into Central London including easy connections into Peckham Rye and then on into the East London tube line. This is a wonderful flat in a superb location.

### AT A GLANCE

- First Floor Flat
- Two Double Bedrooms
- Open-Plan Kitchen-Living Area
- Modern Bathroom
- Great Transport Links