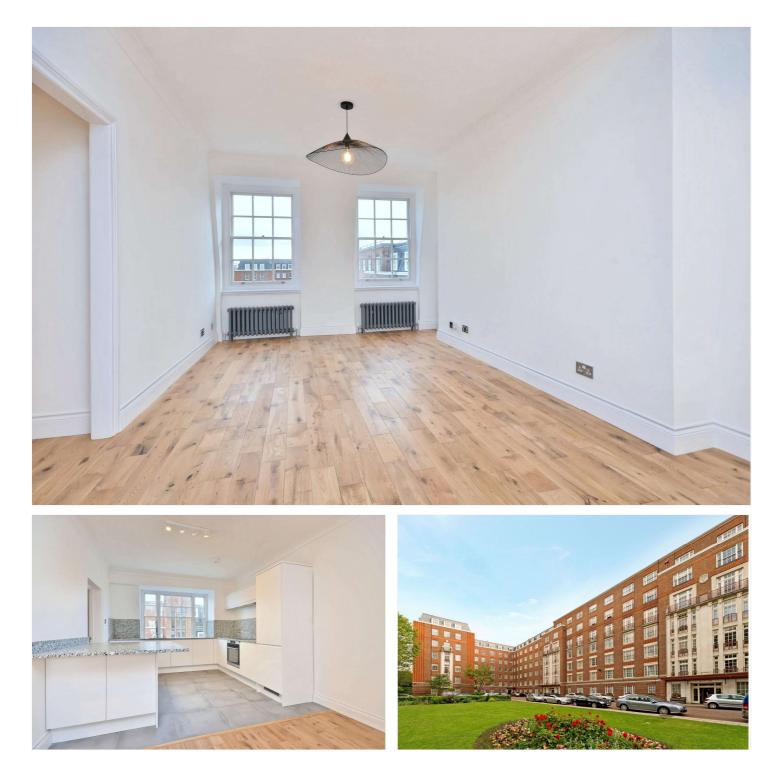

## EYRE COURT, ST JOHN'S WOOD, LONDON, NW8 **£850.00 PER WEEK FURNISHED**

A sixth (Top) floor two bedroom flat benefiting from wood floors throughout is situated within this prestigious purpose built block with lift and 24 hour porterage is located moments from St johns Wood Tube station, high street and Regents Park.

Two Bedrooms | Bathroom | Kitchen | Reception Room | Porterage | Passenger Lift | Parking on First Come First Served Basis