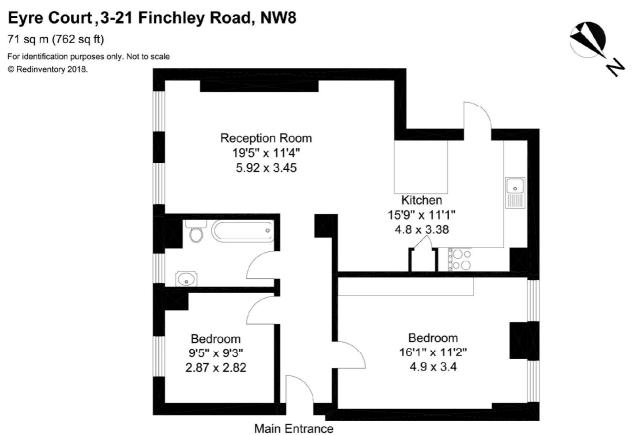

Two Bedrooms | Bathroom | Kitchen | Reception Room | Porterage | Passenger Lift | Parking on First Come First Served Basis