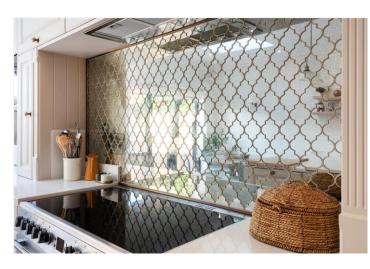

The spacious, light-filled kitchen exudes traditional elegance, with a large central island offering abundant storage, a butler sink, light parquet flooring, and a stunning mirrored Fired Earth tile backsplash. There are two sky lights and large bi-fold doors which open to a south-facing, paved garden, seamlessly blending indoor and outdoor living. Both the kitchen and WC benefit from luxurious underfloor heating for added comfort.