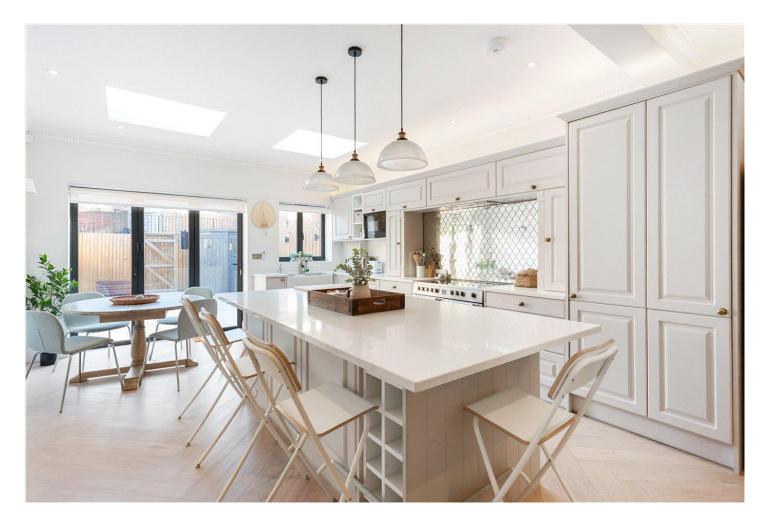

The spacious, light-filled kitchen exudes traditional elegance, with a large central island offering abundant storage, a butler sink, light parquet flooring, and a stunning mirrored Fired Earth tile backsplash. There are two sky lights and large bi-fold doors which open to a south-facing, paved garden, seamlessly blending indoor and outdoor living. Both the kitchen and WC benefit from luxurious underfloor heating for added comfort.