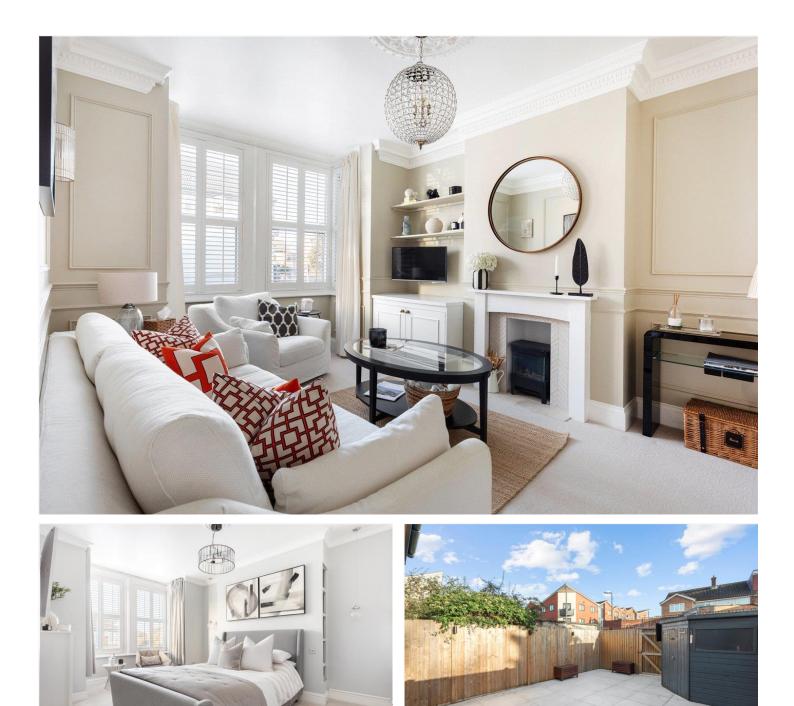

#### **DESCRIPTION:**

This immaculate, beautifully presented three-bedroom house offers exceptional charm and character. On the ground floor, a bright reception room awaits, complete with a fireplace, cornicing, traditional wall panelling, and window shutters. Towards the rear of the property, you'll find a separate WC adorned with exquisite Fired Earth tiles, as well as a bright utility room featuring ample storage and a butler sink.

Upstairs, you'll find two double bedrooms and one single bedroom, all comfortably carpeted. The master bedroom features elegant window shutters, adding a touch of privacy and charm. A stylish shower room with modern fixtures and fittings completes the upper floor, along with access to additional loft storage space.