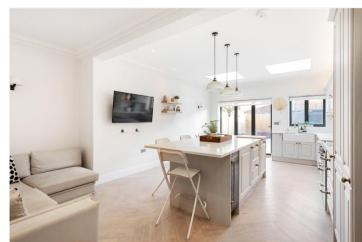

The spacious, light-filled kitchen exudes traditional elegance, with a large central island offering abundant storage, a butler sink, light parquet flooring, and a stunning mirrored Fired Earth tile backsplash. There are two sky lights and large bi-fold doors which open to a south-facing, paved garden, seamlessly blending indoor and outdoor living. Both the kitchen and WC benefit from luxurious underfloor heating for added comfort.