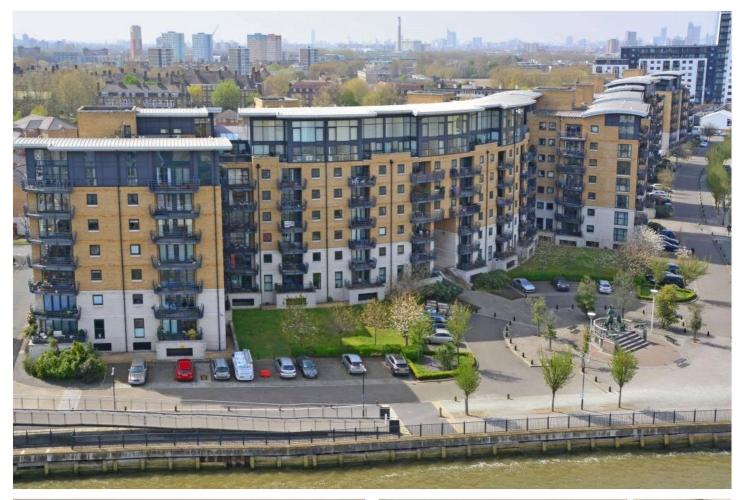

# GREENFELL MANSIONS, DEPTFORD, LONDON, SE8 **£585,000 SHARE OF FREEHOLD**

**OFFER THIS SU** SED **TWO BEDROOM** WE AR JPER Ρ **RIVER VIEWS AND URES DIRECT** APAR **FEA** GROUND PARKING. MEASURING AN S SEC FR ND LOCATED L **APRFSSI** ΓΑΓ ST GRFFN RF. W Ή 

#### **DESCRIPTION:**

We are pleased to offer this super two bedroom apartment that features direct river views and has secure underground parking. Measuring an impressive c830 sq ft and located just west of Greenwich Town Centre.

Found on the raised ground floor, this double aspect flat comprises a bright 18ft reception room which has superb river views that in turn leads onto a 16ft • secure underground parking private balcony. The kitchen is semi open plan to the reception room and is well presented with fitted white goods. Off the spacious hallway there are two double bedrooms and a family bathroom. The master bedroom also has an ensuite. Along with parking, added benefits include a porters lodge on site, visitor parking and communal grounds. Millennium Quay is a hugely popular riverside development, perfectly located on the cusp of West Greenwich and Deptford. Sitting just on the river walk it is a few minutes walk to a large Waitrose at New Capital Quay, The town centre is also on your doorstep, which offer a fantastic array of shops and restaurants, mainline rail, DLR and riverboat service.

#### AT A GLANCE

- two bedroom apartment
- raised ground floor
- direct river views
- circa 830 sq ft
- 18ft reception room •
- 16ft private balcony
- two bathrooms
- share of freehold
- Millennium Quay Development