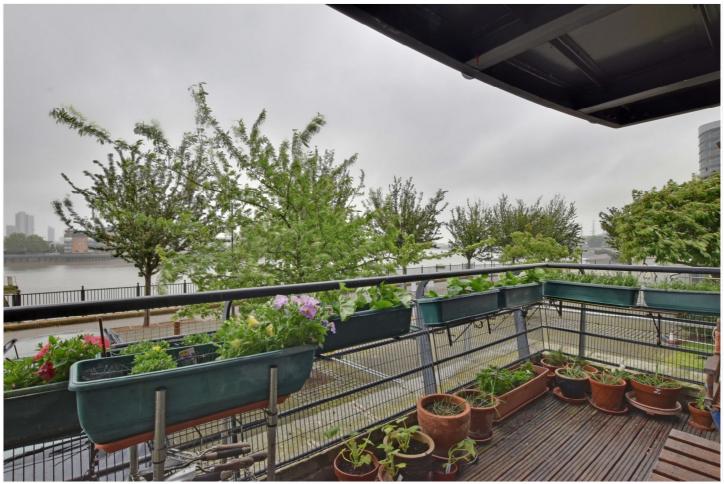

Found on the raised ground floor, this double aspect flat comprises a bright 18ft reception room which has superb river views that in turn leads onto a 16ft • secure underground parking private balcony. The kitchen is semi open plan to the reception room and is well presented with fitted white goods. Off the spacious hallway there are two double bedrooms and a family bathroom. The master bedroom also has an ensuite. Along with parking, added benefits include a porters lodge on site, visitor parking and communal grounds. Millennium Quay is a hugely popular riverside development, perfectly located on the cusp of West Greenwich and Deptford. Sitting just on the river walk it is a few minutes walk to a large Waitrose at New Capital Quay, The town centre is also on your doorstep, which offer a fantastic array of shops and restaurants, mainline rail, DLR and riverboat service.

#### AT A GLANCE

- two bedroom apartment
- raised ground floor
- direct river views
- circa 830 sq ft
- 18ft reception room •
- 16ft private balcony
- two bathrooms
- share of freehold
- Millennium Quay Development