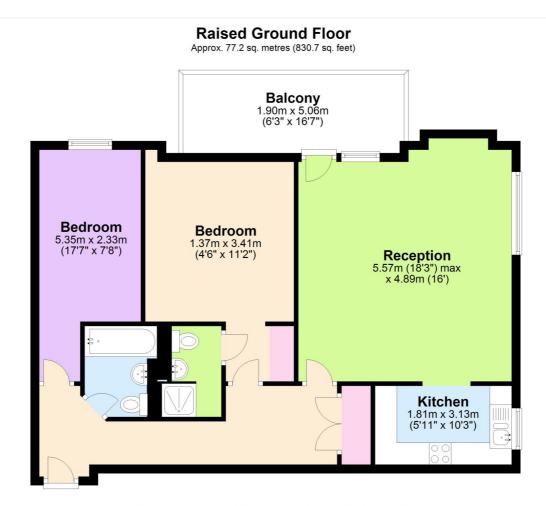

#### AT A GLANCE

- two bedroom apartment
- raised ground floor
- direct river views
- circa 830 sq ft
- 18ft reception room •
- 16ft private balcony
- two bathrooms
- share of freehold
- Millennium Quay Development

Total area: approx. 77.2 sq. metres (830.7 sq. feet)

This floorplan is for illustration purposes only and is not to scale. The position and size of doors, windows, appliances and other features are approximate.