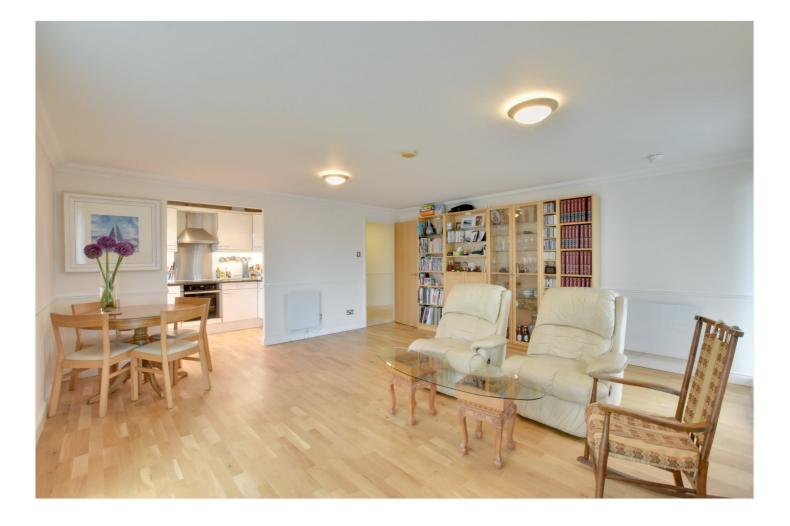

Found on the raised ground floor, this double aspect flat comprises a bright 18ft reception room which has superb river views that in turn leads onto a 16ft • secure underground parking private balcony. The kitchen is semi open plan to the reception room and is well presented with fitted white goods. Off the spacious hallway there are two double bedrooms and a family bathroom. The master bedroom also has an ensuite. Along with parking, added benefits include a porters lodge on site, visitor parking and communal grounds. Millennium Quay is a hugely popular riverside development, perfectly located on the cusp of West Greenwich and Deptford. Sitting just on the river walk it is a few minutes walk to a large Waitrose at New Capital Quay, The town centre is also on your doorstep, which offer a fantastic array of shops and restaurants, mainline rail, DLR and riverboat service.

#### AT A GLANCE

- two bedroom apartment
- raised ground floor
- direct river views
- circa 830 sq ft
- 18ft reception room •
- 16ft private balcony
- two bathrooms
- share of freehold
- Millennium Quay Development