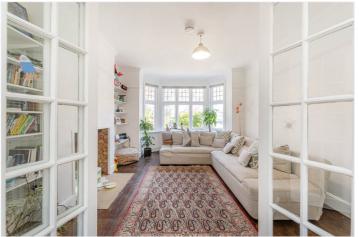

#### **DESCRIPTION:**

This four-bedroom Edwardian home which is set over three floors, each filled with and abundance of charm and period features. The property benefits from a good amount of natural light and high ceilings.

Comprises a lovely double aspect reception room with wooden floors and galley kitchen leading onto a fantastic west facing garden. Upstairs there are three large bedrooms and a single bedroom, which could be used as an office or nursery room.

### **AT A GLANCE**

- House
- 4 Bedrooms
- 2 Reception Rooms
- Private garden
- Unfurnished
- Quiet residential street