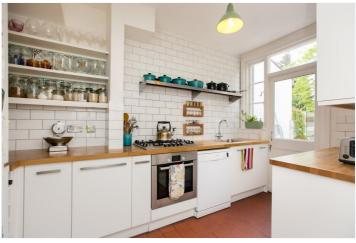

Comprises a lovely double aspect reception room with wooden floors and galley kitchen leading onto a fantastic west facing garden. Upstairs there are three large bedrooms and a single bedroom, which could be used as an office or nursery room.