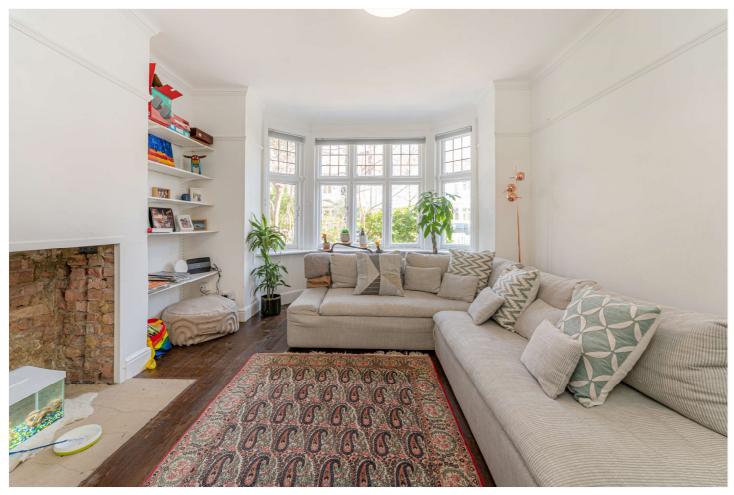

#### **DESCRIPTION:**

This four-bedroom Edwardian home which is set over three floors, each filled with and abundance of charm and period features. The property benefits from a good amount of natural light and high ceilings.

Comprises a lovely double aspect reception room with wooden floors and galley kitchen leading onto a fantastic west facing garden. Upstairs there are three large bedrooms and a single bedroom, which could be used as an office or nursery room.

### **AT A GLANCE**

- House
- 4 Bedrooms
- 2 Reception Rooms
- Private garden
- Unfurnished
- Quiet residential street