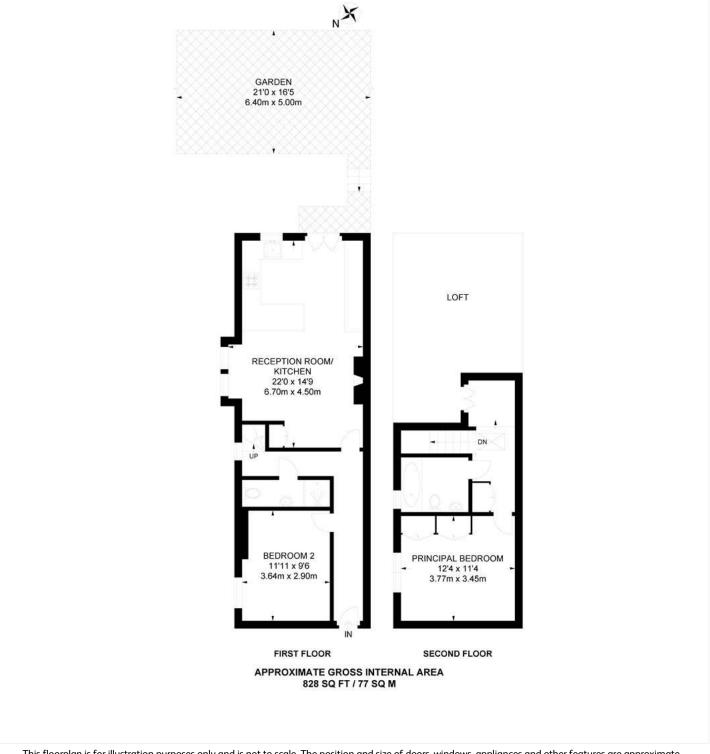

## **AT A GLANCE**

- Two Double Bedrooms
- Split Level Flat
- Open Planned Kitchen-Diner-Reception
- Private Section Of Garden
- Close To Dulwich Park
- Share Of Freehold

This floorplan is for illustration purposes only and is not to scale. The position and size of doors, windows, appliances and other features are approximate.