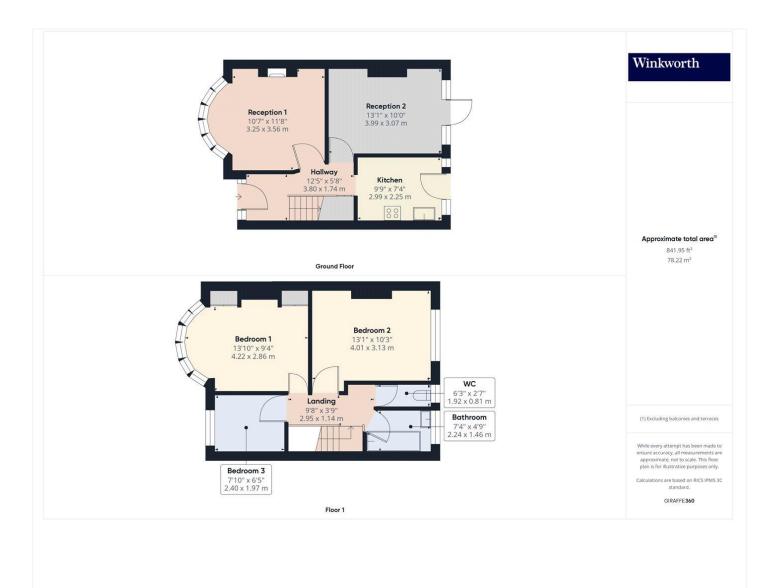

## LOVELY THREE BEDROOM MID TERRACE HOME

Kingsbury | 020 8204 0000 | kingsbury@winkworth.co.uk

Discover your next home beautifully positioned in the sought after Church Drive, Kingsbury! This vibrant property is brimming with potential for a forever nest. Step inside to discover two generously sized reception rooms, ideal for entertaining and relaxing alike, and a minimalist kitchen flowing towards the garden which presents a private oasis for outdoor living. Venture upstairs to discover two double and one single bedrooms, a bathroom, and convenient separate W/C. Nestled in a vibrant community, with off-street parking and the exciting potential for extension (STPP), this property promises both comfort and future growth. An internal viewing is a must.

Winkworth

Winkworth

This floorplan is for illustration purposes only and is not to scale. The position and size of doors, windows, appliances and other features are approximate.

Kingsbury | 020 8204 0000 | kingsbury@winkworth.co.uk