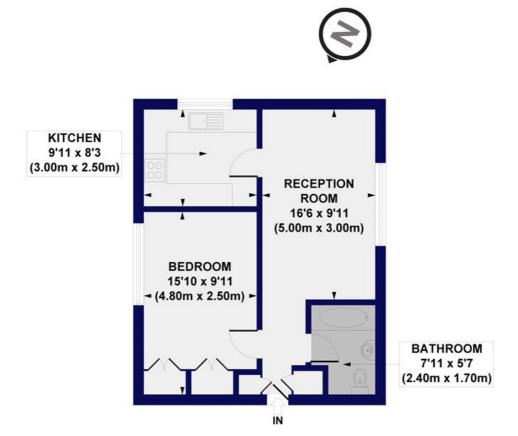

## Conway House, Telford Avenue, SW2 Approx. Gross Internal Floor Area 497 sq. ft / 46.13 sq. m

SECOND FLOOR

All measurements of walls, doors, windows, fittings and appliances, ncluding their size and location, are shown as standard sizes and do not constitute any warranty or representation by the seller, their agent or CP Creative. Any intending purchaser must satisfy himself by imspection bitnervise as to the correctness of the information contained in these plan filis plan is for illustrative purposes only and should be used as such by into prospective purchasers.

Winkworth

This floorplan is for illustration purposes only and is not to scale. The position and size of doors, windows, appliances and other features are approximate.

Streatham | 020 8769 6699 | streatham@winkworth.co.uk