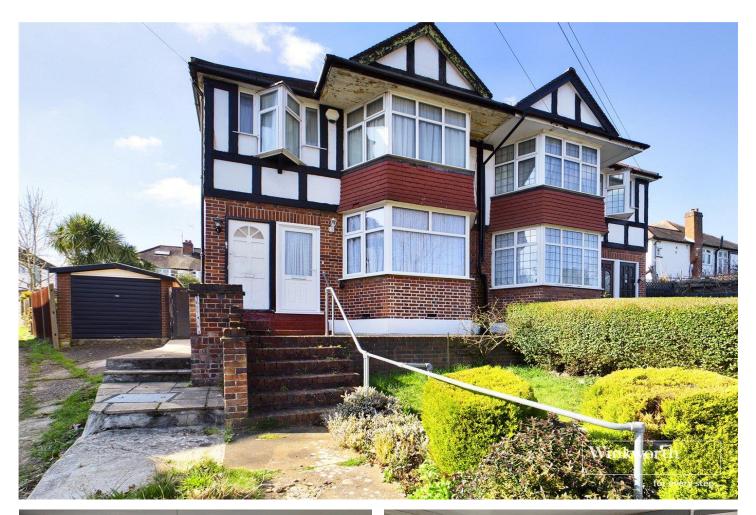

WELLS DRIVE, KINGSBURY, LONDON, NW9 OFFERS IN THE REGION OF £325,000 FREEHOLD

## GROUND FLOOR FREEHOLD GARDEN MAISONETTE

Kingsbury | 020 8204 0000 | kingsbury@winkworth.co.uk

## Winkworth

for every step...

winkworth.co.uk

**DESCRIPTION:** Are you looking to climb the property ladder? Your search ends here! Nestled in a soughtafter and serene cul-de-sac, this rarely available one double bedroom, ground-floor, purpose-built maisonette is a first-time buyer's dream. It features a double bedroom, a pristine bathroom, a modern kitchen, and a well sized lounge that opens to a private rear garden mainly laid to lawn. Wells Drive enjoys a prime location, with Wembley Park Underground Station (Jubilee and Metropolitan Line) just a short walk away and a variety of shops and amenities within easy reach. Nearby, you'll find the beautiful open spaces of Welsh Harp Reservoir and Fryent Country Park. The area also boasts a selection of excellent local schools, including Kingsbury High and The French Lycée. Perfect for first-time buyers or buy-to-let investors. A viewing is highly recommended.