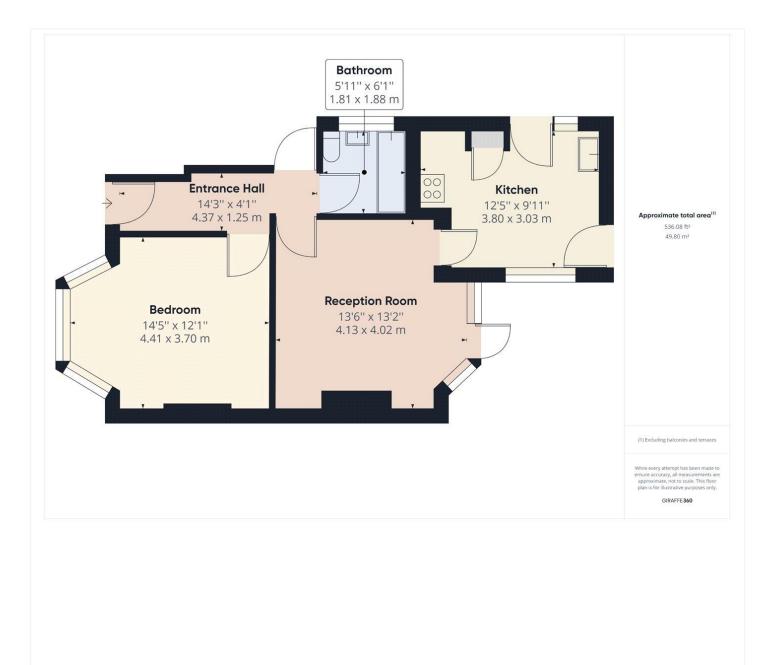

for every step...

This floorplan is for illustration purposes only and is not to scale. The position and size of doors, windows, appliances and other features are approximate.

Tenure: Freehold

Service Charge: £0 per annum

Ground Rent: £ 50 Annually (subject to increase)

Council Tax Band: C

Where no figures are shown, we have been unable to ascertain the information. All figures that are shown were correct at the time of printing.