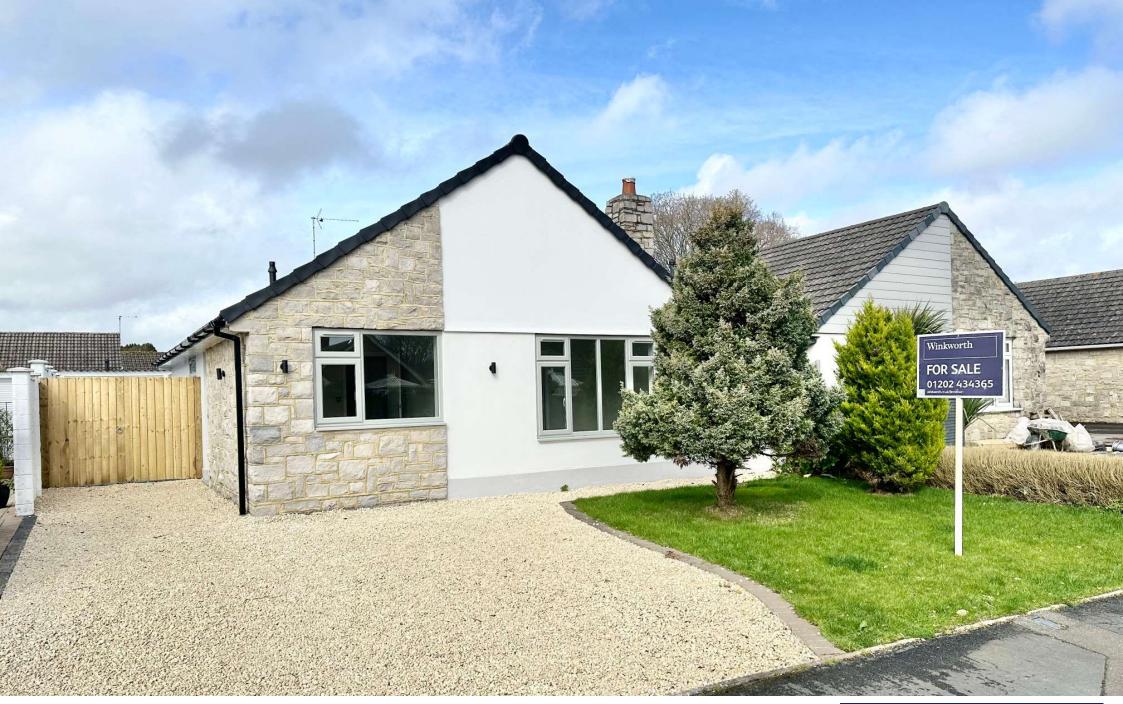

Coppice Avenue Ferndown BH22 9PJ Offers In Excess of £425,000

## OFFERS IN EXCESS OF £425,000 FREEHOLD

This stunning, totally refurbished three bedroom two bathroom detached bungalow has been renovated to an excellent standard throughout with luxury carpets, fittings and fixtures, a modern kitchen and sumptuous bathrooms.

Further benefits include off road parking, a detached garage and landscaped rear garden. VACANT POSSESION WITH NO ONWARD CHAIN.

Three Bedrooms Brand New Throughout Detached Garage Off Road Parking No Onward Chain Detached Bungalow Secluded Plot Extended Dining Room/Conservatory Close To Amenities & Bus Routes En-suite Bedroom