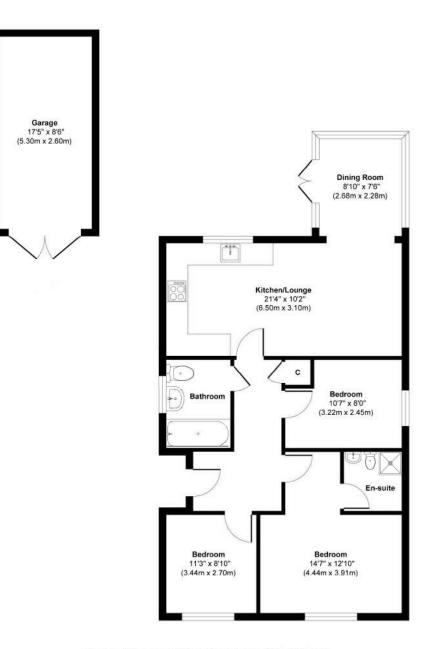

EPC D | Council Tax Band C

01202 434365 ferndown@winkworth.co.uk

**Coppice Avenue** 

Approx. Gross Internal Floor Area 917 sq. ft / 85.27 sq. m