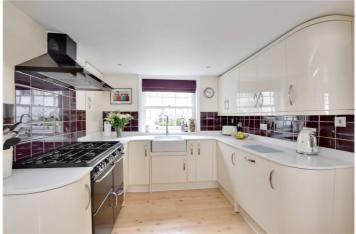

The property is presented in outstanding decorative order and features a beautiful, east facing landscaped garden. The accommodation comprises of a superb and large kitchen breakfast room on the lower level. This is fitted to a very high standard, featuring granite worktops and a central seating island in the breakfast area. The lower level also features a separate WC. Upstairs there are two reception rooms interlinked by French doors, with fireplaces. On the first floor there are two double bedrooms and a beautiful bathroom. The top floor incorporates a large loft bedroom with eaves storage.