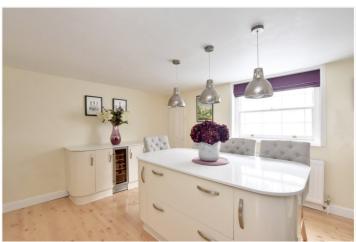

The property is presented in outstanding decorative order and features a beautiful, east facing landscaped garden. The accommodation comprises of a superb and large kitchen breakfast room on the lower level. This is fitted to a very high standard, featuring granite worktops and a central seating island in the breakfast area. The lower level also features a separate WC. Upstairs there are two reception rooms interlinked by French doors, with fireplaces. On the first floor there are two double bedrooms and a beautiful bathroom. The top floor incorporates a large loft bedroom with eaves storage.