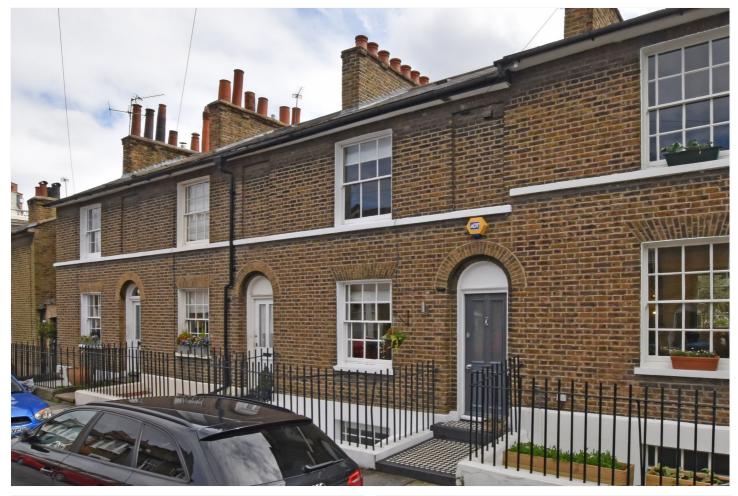

BRAND STREET, GREENWICH, LONDON, SE10 GUIDE PRICE £1,200,000-£1,250,000 FREEHOLD

A WONDERFUL THREE BEDROOM, FOUR STOREY, GEORGIAN HOUSE THAT MEASURES CIRCA 1169 SQUARE FOOT, THAT IS PERFECTLY LOCATED ON THIS QUIET ROAD IN WEST GREENWICH, JUST OFF ROYAL HILL.

## **DESCRIPTION:**

Guide Price £1,200,000-£1,250,000. A wonderful three bedroom, four storey, Georgian house that measures circa 1169 square foot, that is perfectly located on this quiet road in West Greenwich, just off Royal Hill.

As mentioned Brand Street is an extremely popular and quiet road in West Greenwich, just moments from the town centre, which offers a wide selection of shops and restaurants, along with Greenwich Market, mainline rail, DLR and riverboat service. The Royal Park with Observatory is also just a few minutes away.

## **AT A GLANCE**

- stunning three bedroom house
- Georgian mid terrace
- four storey
- outstanding condition
- landscaped rear garden
- three receptions
- beautiful bathroom
- separate WC
- West Greenwich location
- very quiet road
- moments from town centre