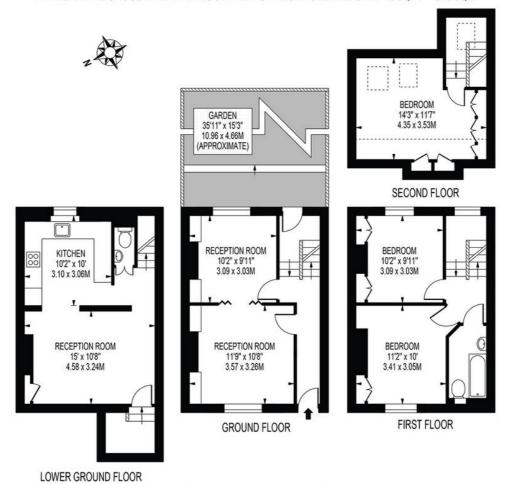

## **BRAND STREET**

APPROXIMATE TOTAL INTERNAL FLOOR AREA: 1169 SQ FT - 108.63 SQ M (INCLUDING RESTRICTED HEIGHT AREA)

APPROXIMATE GROSS INTERNAL FLOOR AREA OF RESTRICTED HEIGHT: 40 SQ FT - 3.75 SQ M

FOR ILLUSTRATION PURPOSES ONLY

THIS FLOOR PLAN SHOULD BE USED AS A GENERAL OUTLINE FOR GUIDANCE ONLY AND DOES NOT CONSTITUTE IN WHOLE OR IN PART AN OFFER OR CONTRACT.

ANY INTENDING PURCHASER OR LESSEE SHOULD SATISFY THEMSELVES BY INSPECTION, SEARCHES, ENQUIRIES AND FULL SURVEY AS TO THE CORRECTNESS OF EACH STATEMENT.

ANY AREAS, MEASUREMENTS OR DISTANCES QUOTED ARE APPROXIMATE AND SHOULD NOT BE USED TO VALUE A PROPERTY OR BE THE BASIS OF ANY SALE OR LET.

This floorplan is for illustration purposes only and is not to scale. The position and size of doors, windows, appliances and other features are approximate.