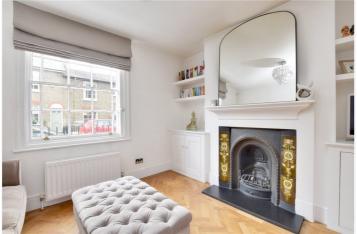

The property is presented in outstanding decorative order and features a beautiful, east facing landscaped garden. The accommodation comprises of a superb and large kitchen breakfast room on the lower level. This is fitted to a very high standard, featuring granite worktops and a central seating island in the breakfast area. The lower level also features a separate WC. Upstairs there are two reception rooms interlinked by French doors, with fireplaces. On the first floor there are two double bedrooms and a beautiful bathroom. The top floor incorporates a large loft bedroom with eaves storage.

## **AT A GLANCE**

- stunning three bedroom house
- Georgian mid terrace
- four storey
- outstanding condition
- landscaped rear garden
- three receptions
- beautiful bathroom
- separate WC
- West Greenwich location
- very quiet road
- moments from town centre