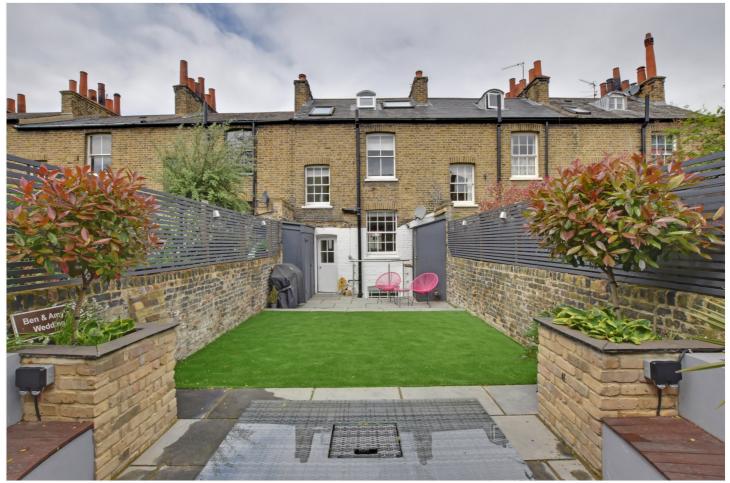

The property is presented in outstanding decorative order and features a beautiful, east facing landscaped garden. The accommodation comprises of a superb and large kitchen breakfast room on the lower level. This is fitted to a very high standard, featuring granite worktops and a central seating island in the breakfast area. The lower level also features a separate WC. Upstairs there are two reception rooms interlinked by French doors, with fireplaces. On the first floor there are two double bedrooms and a beautiful bathroom. The top floor incorporates a large loft bedroom with eaves storage.

## **AT A GLANCE**

- stunning three bedroom house
- Georgian mid terrace
- four storey
- outstanding condition
- landscaped rear garden
- three receptions
- beautiful bathroom
- separate WC
- West Greenwich location
- very quiet road
- moments from town centre