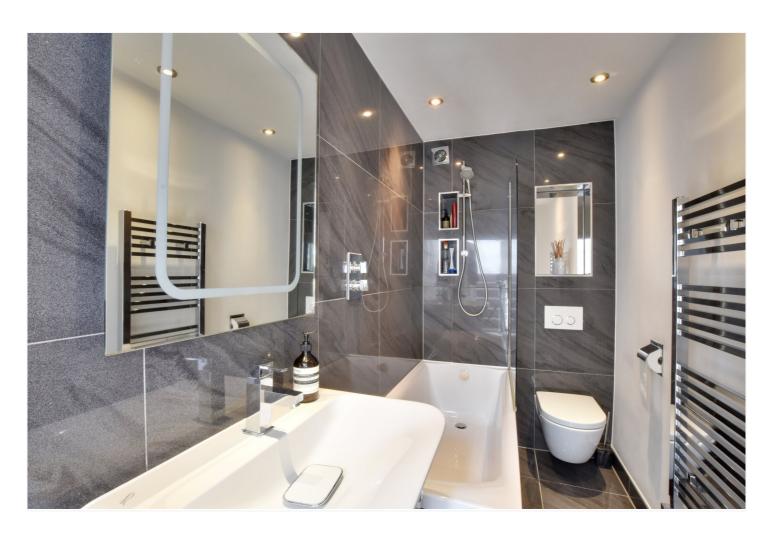

The property is presented in outstanding decorative order and features a beautiful, east facing landscaped garden. The accommodation comprises of a superb and large kitchen breakfast room on the lower level. This is fitted to a very high standard, featuring granite worktops and a central seating island in the breakfast area. The lower level also features a separate WC. Upstairs there are two reception rooms interlinked by French doors, with fireplaces. On the first floor there are two double bedrooms and a beautiful bathroom. The top floor incorporates a large loft bedroom with eaves storage.

## **AT A GLANCE**

- stunning three bedroom house
- Georgian mid terrace
- four storey
- outstanding condition
- landscaped rear garden
- three receptions
- beautiful bathroom
- separate WC
- West Greenwich location
- very quiet road
- moments from town centre