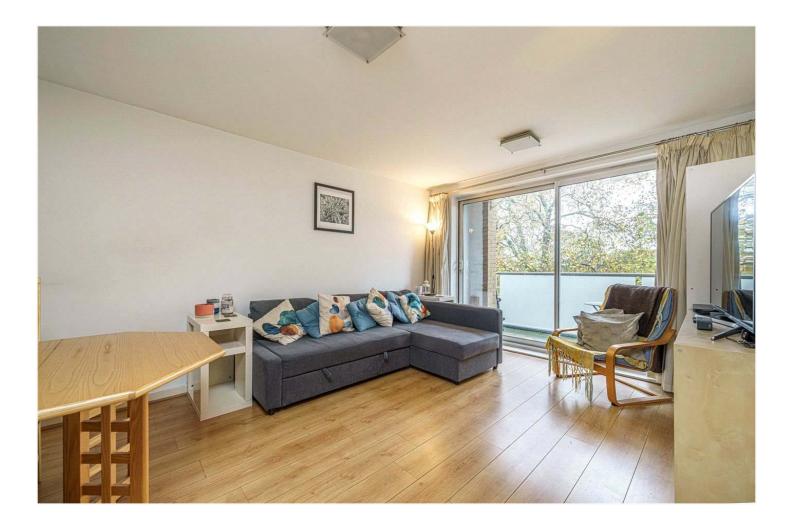

#### **DESCRIPTION:**

This lovely flat comprises two large double bedrooms, one of which is en-suite with a shower room, a large family bathroom, and spacious open plan kitchen/ reception. The property offers a private balcony overlooking Goose Green. The location is superb, nestled perfectly between Lordship Lane and Bellenden Road and also between Goose Green Park and Peckham Rye Park. Transport links are provided via Peckham Rye for the overground and East Dulwich for direct links to London Bridge.

#### AT A GLANCE

- Two Double Bedrooms
- Two Bathrooms
- Spacious Open-plan Kitchen/Reception
- Private Balcony with City Views
- Great Location