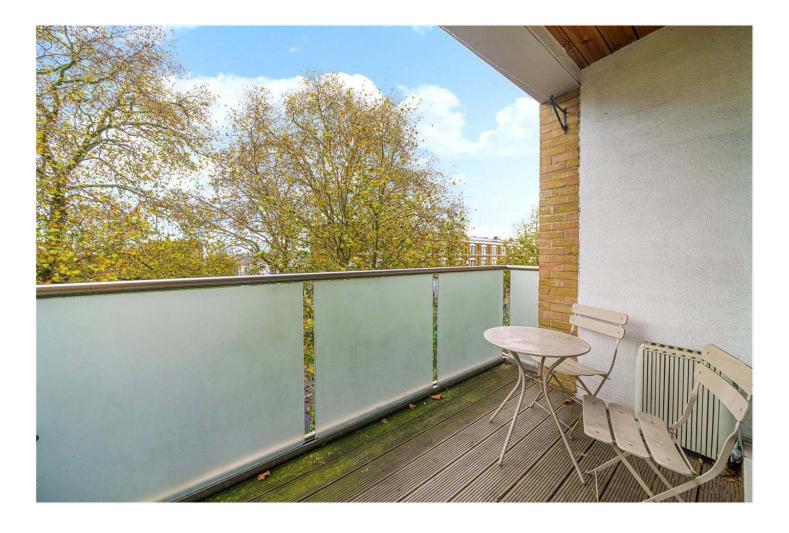

#### **DESCRIPTION:**

This lovely flat comprises two large double bedrooms, one of which is en-suite with a shower room, a large family bathroom, and spacious open plan kitchen/ reception. The property offers a private balcony overlooking Goose Green. The location is superb, nestled perfectly between Lordship Lane and Bellenden Road and also between Goose Green Park and Peckham Rye Park. Transport links are provided via Peckham Rye for the overground and East Dulwich for direct links to London Bridge.

#### AT A GLANCE

- Two Double Bedrooms
- Two Bathrooms
- Spacious Open-plan Kitchen/Reception
- Private Balcony with City Views
- Great Location