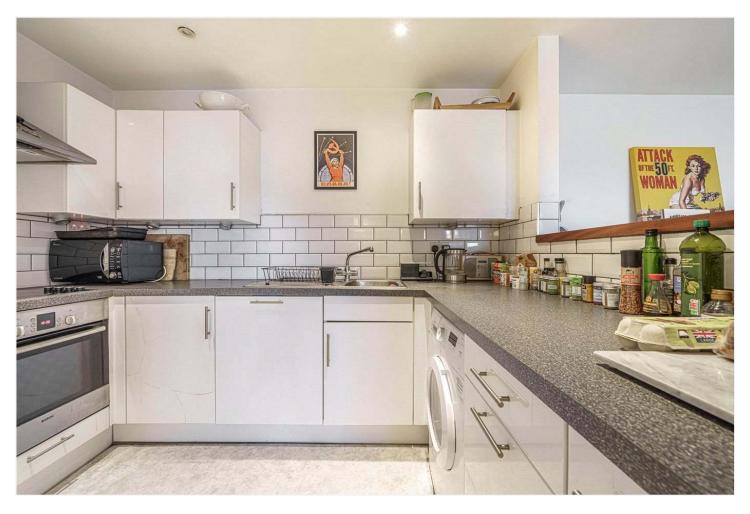

#### **DESCRIPTION:**

This lovely flat comprises two large double bedrooms, one of which is en-suite with a shower room, a large family bathroom, and spacious open plan kitchen/ reception. The property offers a private balcony overlooking Goose Green. The location is superb, nestled perfectly between Lordship Lane and Bellenden Road and also between Goose Green Park and Peckham Rye Park. Transport links are provided via Peckham Rye for the overground and East Dulwich for direct links to London Bridge.

#### AT A GLANCE

- Two Double Bedrooms
- Two Bathrooms
- Spacious Open-plan Kitchen/Reception
- Private Balcony with City Views
- Great Location