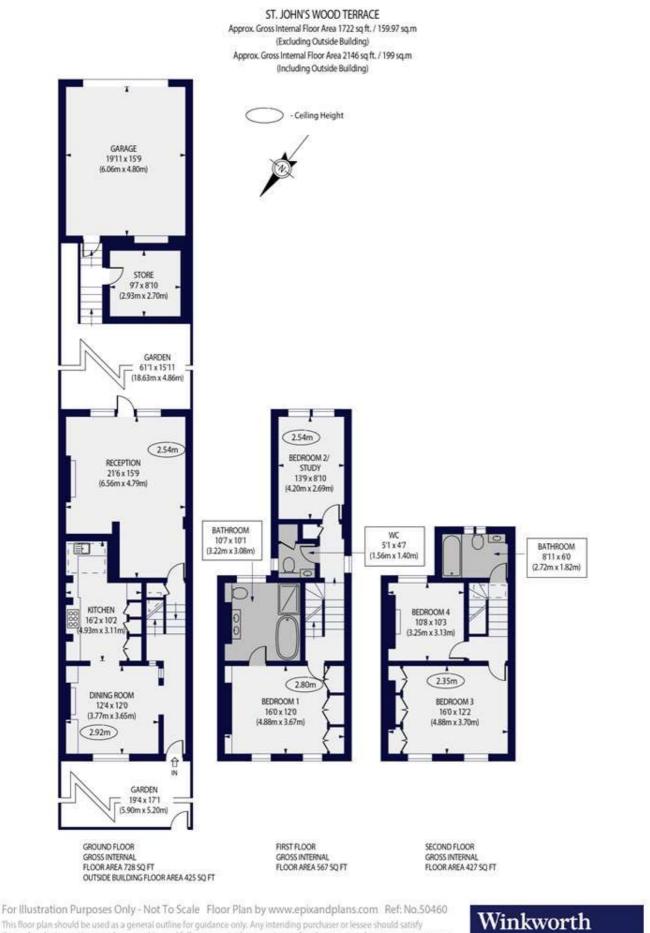

Four Bedrooms | Two Reception Rooms | Kitchen | Dining Room | Two Bathrooms | WC | South Facing Garden | Double Garage

## Winkworth

for every step...

This floor plan should be used as a general outline for guidance only. Any intending purchaser or lessee should satisfy themselves by inspection searches, enquiries and full survey as to the correctness of each statement. Any areas, measurements or distances quoted are approximate and should not be used to value a property or be the basis of any sale or let.