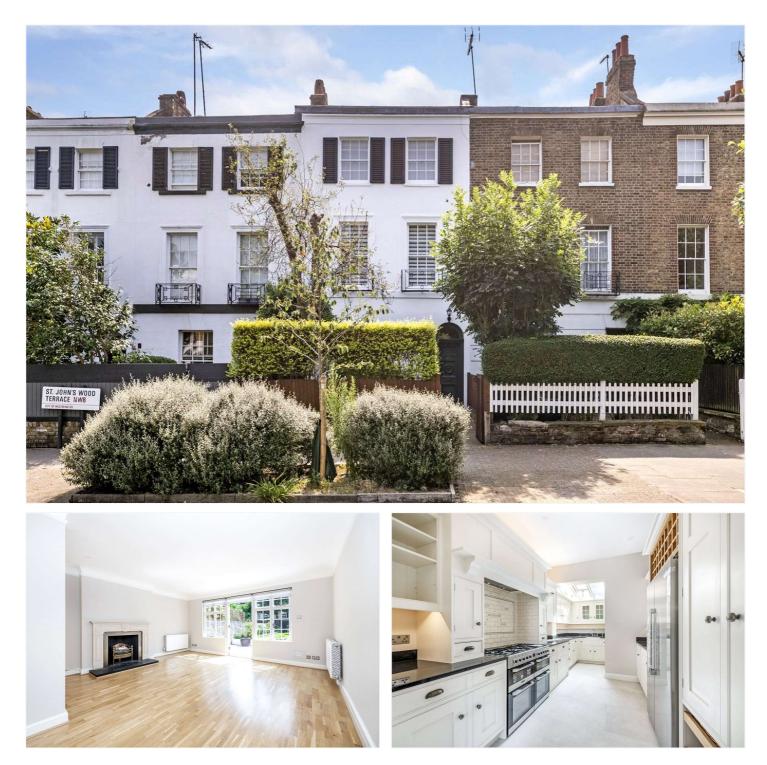

## ST JOHN'S WOOD TERRACE, LONDON, NW8 £2,750 PER WEEK UNFURNISHED

A newly redecorated mid terrace period house offering contemporary style family accommodation and benefitting from a tranquil 50 ft south facing garden and double garage. The house is superbly situated in the heart of St John's Wood with St John's Wood Terrace being 0.2 miles from St John's Wood Underground Station (Jubilee line), High Street and the American School.

Four Bedrooms | Two Reception Rooms | Kitchen | Dining Room | Two Bathrooms | WC | South Facing Garden | Double Garage