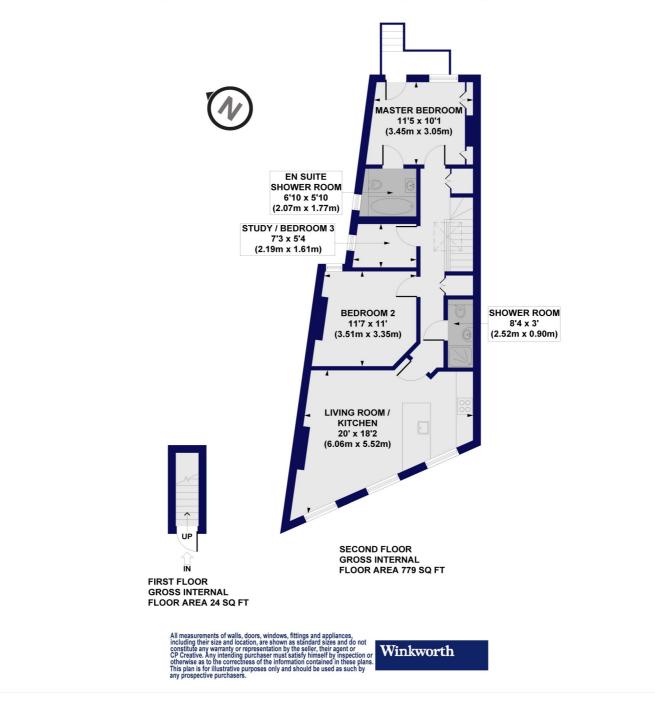

### **DESCRIPTION:**

We are pleased to offer this spacious top floor flat ideally located for Ballards Lane amenities, transport links such Finchley Central underground and Victoria Park. The property offers good living space throughout and comprises of a spacious open plan living/modern fitted kitchen, primary bedroom with en suite, second double bedroom, third bedroom (ideal as a study), modern fitted shower room, loft storage and a share of the freehold. Offered on a chain free basis an internal viewing is highly recommended!

## COUNCIL TAX: Band C

Long Lane, N3 Approx. Gross Internal Floor Area 803 sq. ft / 74.58 sq. m