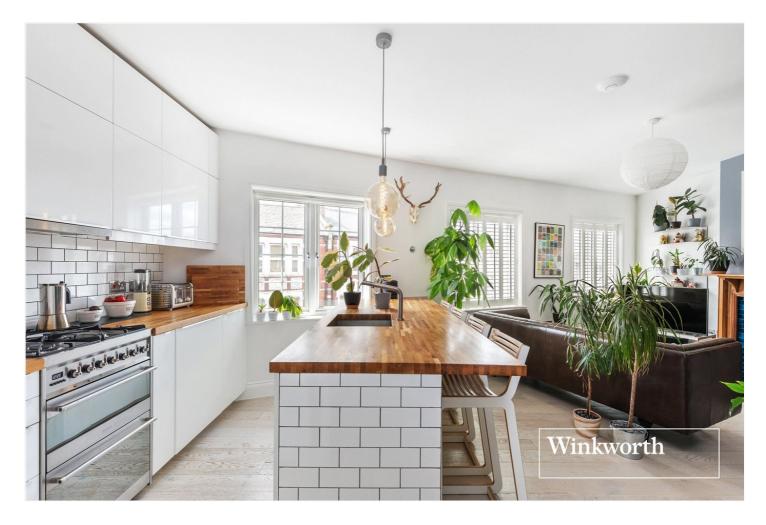

### **DESCRIPTION:**

We are pleased to offer this spacious top floor flat ideally located for Ballards Lane amenities, transport links such Finchley Central underground and Victoria Park. The property offers good living space throughout and comprises of a spacious open plan living/modern fitted kitchen, primary bedroom with en suite, second double bedroom, third bedroom (ideal as a study), modern fitted shower room, loft storage and a share of the freehold. Offered on a chain free basis an internal viewing is highly recommended!

## **AT A GLANCE**

- Top floor
- Three bedrooms
- Two bathrooms
- Open plan living
- Easy access to transport links & amenities
- Share of freehold