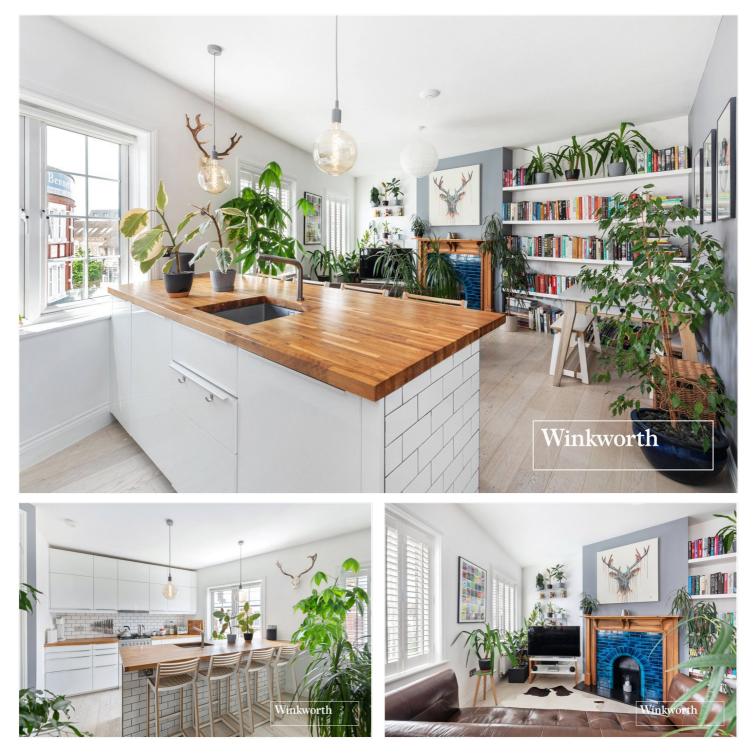

### **DESCRIPTION:**

We are pleased to offer this spacious top floor flat ideally located for Ballards Lane amenities, transport links such Finchley Central underground and Victoria Park. The property offers good living space throughout and comprises of a spacious open plan living/modern fitted kitchen, primary bedroom with en suite, second double bedroom, third bedroom (ideal as a study), modern fitted shower room, loft storage and a share of the freehold. Offered on a chain free basis an internal viewing is highly recommended!

## **AT A GLANCE**

- Top floor
- Three bedrooms
- Two bathrooms
- Open plan living
- Easy access to transport links & amenities
- Share of freehold