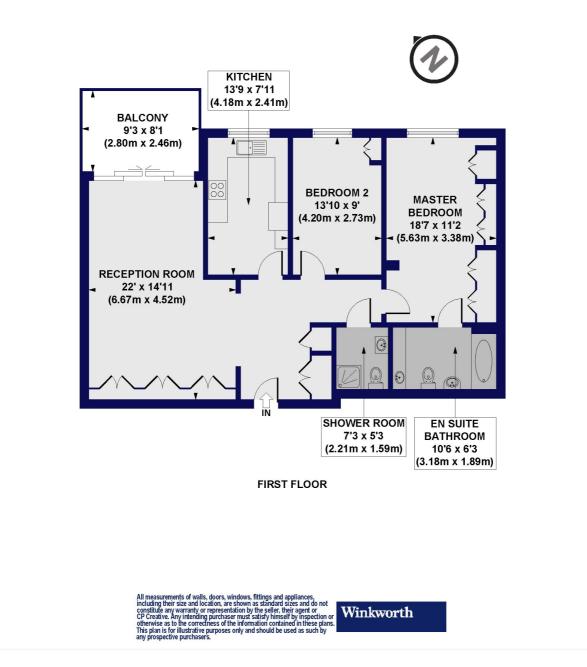

## **DESCRIPTION:**

Ideally located on Regents Park Road, within easy access to transport and local shopping amenities, we are pleased to offer this wellpresented first floor flat set in a prestigious development. With over 1000 sq.ft of living space, the property comprises a spacious reception room, fully fitted kitchen, master bedroom with en suite bathroom, second bedroom and family shower room. Further benefits include a private balcony, resident house manager, communal lounge, gymnasium, hairdresser salon, library, two lifts in block and a share of the freehold. Offered chain free. An internal viewing is highly recommended!

## AT A GLANCE

- Prestigious Retirement Development
- House manager & communal facilities
- Lifts-in-block
- Over 1000 sq.ft of living space
- Two bedrooms
- En suite bathroom
- Family shower room
- Large reception room
- Private Balcony
- Share of the freehold