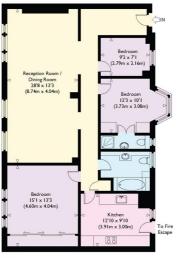

## Crawford Street, WI Approximate Gross Internal Floor Area : 1190 sq ft / 110.6 sq m

Siveh Floor

Illustration for identification purposes only, measurements are approximate, not to scale

This floorplan is for illustration purposes only and is not to scale. The position and size of doors, windows, appliances and other features are approximate.