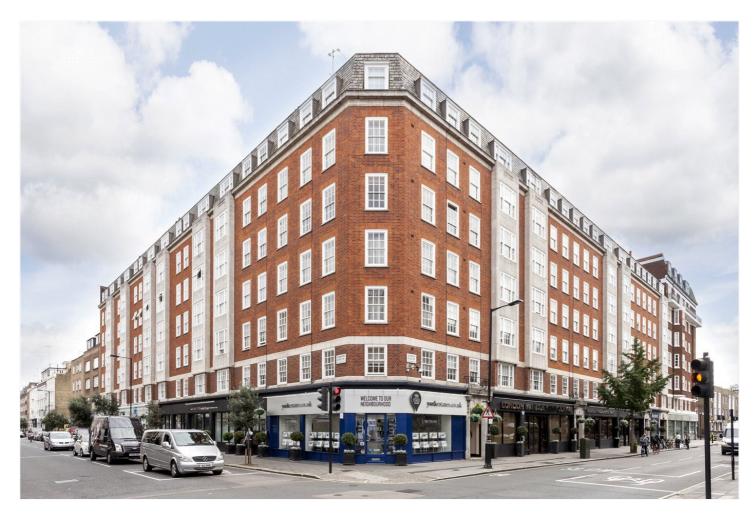

## A FANTASTICALLY LOCATED THREE BEDROOM APARTMENT SET ON THE TOP FLOOR OF A PORTERED MANSION BUILDING IN THE HEARTH OF MARYLEBONE.

## **DESCRIPTION:**

The property benefits from great panoramic views and a very large reception room. It also features a principal bedroom with a separate family bathroom, a second bedroom with an en-suite shower room, a further bedroom and a fitted kitchen. Clarewood Court is ideally located near Regent's Park, Hyde Park, and Marylebone's shops and restaurants. The flat also benefits from excellent transport links via Edgware Road, Marble Arch, Marylebone, and Paddington stations.