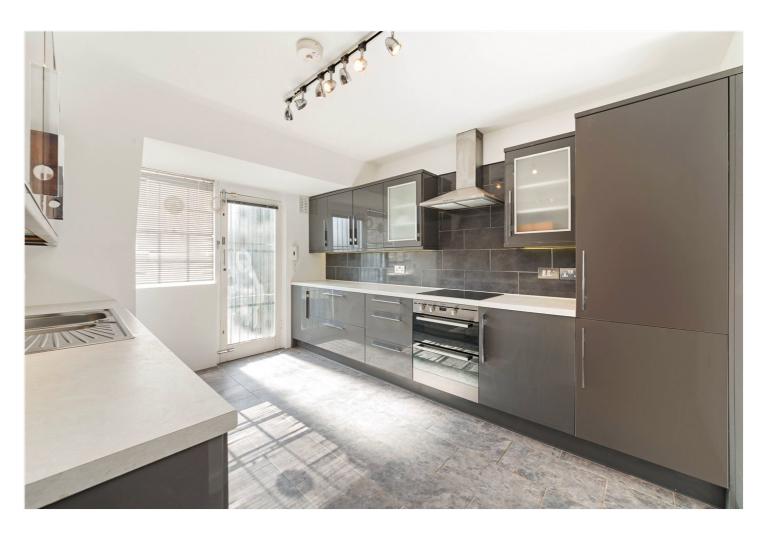

## **DESCRIPTION:**

The property benefits from great panoramic views and a very large reception room. It also features a principal bedroom with a separate family bathroom, a second bedroom with an en-suite shower room, a further bedroom and a fitted kitchen. Clarewood Court is ideally located near Regent's Park, Hyde Park, and Marylebone's shops and restaurants. The flat also benefits from excellent transport links via Edgware Road, Marble Arch, Marylebone, and Paddington stations.