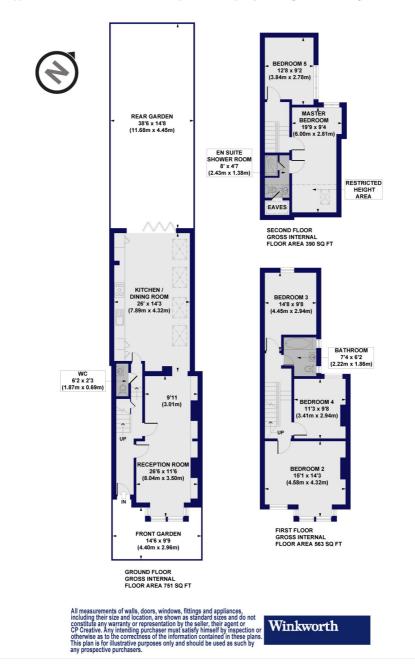

#### Effingham Road, N8

Approx. Gross Internal Floor Area 1704 sq. ft / 158.39 sq. m (Including Restricted Height Area & Eaves) Approx. Gross Internal Floor Area 1632 sq. ft / 151.64 sq. m (Excluding Restricted Height Area & Eaves)

This floorplan is for illustration purposes only and is not to scale. The position and size of doors, windows, appliances and other features are approximate. For more details visit: https://www.winkworth.co.uk/sale/property/HAR230614