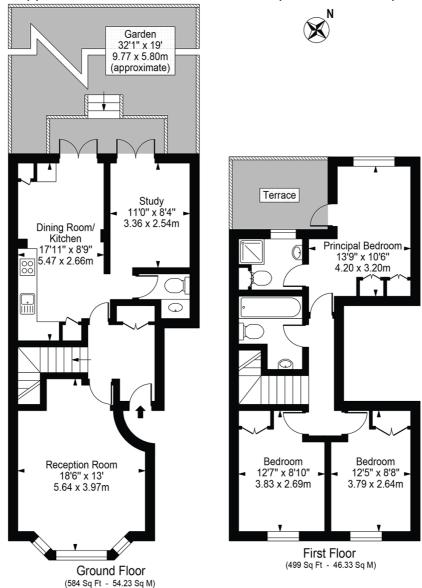

## Lancaster Road

Approx. Gross Internal Area 1083 Sq Ft - 100.61 Sq M

For Illustration Purposes Only - Not To Scale

This floor plan should be used as a general outline for guidance only and does not constitute in whole or in part an offer or contract.

Any intending purchaser or lessee should satisfy themselves by inspection, searches, enquiries and full survey as to the correctness of each statement.

Any areas, measurements or distances quoted are approximate and should not be used to value a property or be the basis of any sale or let.

Copyright Morriarti Photography & Design LTD

This floorplan is for illustration purposes only and is not to scale. The position and size of doors, windows, appliances and other features are approximate.