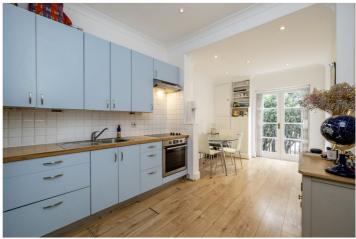

## **DESCRIPTION:**

A fantastic garden flat, occupying the ground and first floors of this beautiful terraced house close to Ladbroke Grove and Portobello Market. This well-proportioned, wonderfully bright and inviting home is located in this quintessential Victorian house. The ground floor offers a stunning eat-in kitchen with direct access to the large private garden , separate reception room with large sash windows, WC and study/dining room. Up the stairs there are three bright bedrooms, family bathroom with the master having access to a private roof terrace and an ensuite shower room.