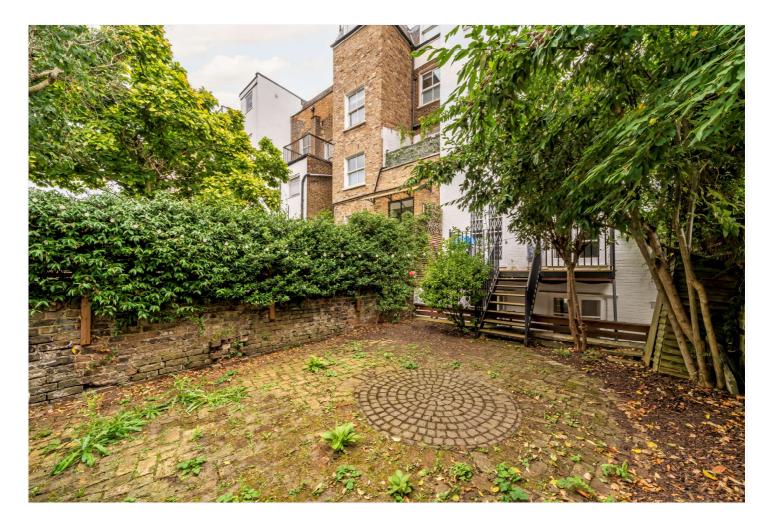

## **DESCRIPTION:**

A fantastic garden flat, occupying the ground and first floors of this beautiful terraced house close to Ladbroke Grove and Portobello Market. This well-proportioned, wonderfully bright and inviting home is located in this quintessential Victorian house. The ground floor offers a stunning eat-in kitchen with direct access to the large private garden , separate reception room with large sash windows, WC and study/dining room. Up the stairs there are three bright bedrooms, family bathroom with the master having access to a private roof terrace and an ensuite shower room.

## **AT A GLANCE**

- Stunning Duplex Flat
- Three Double Bedrooms
- Two Bathrooms and One WC
- Separate Dining Room/Study
- Private Garden
- Private Roof Terrace
- Fantastic Location
- EPC Rating D