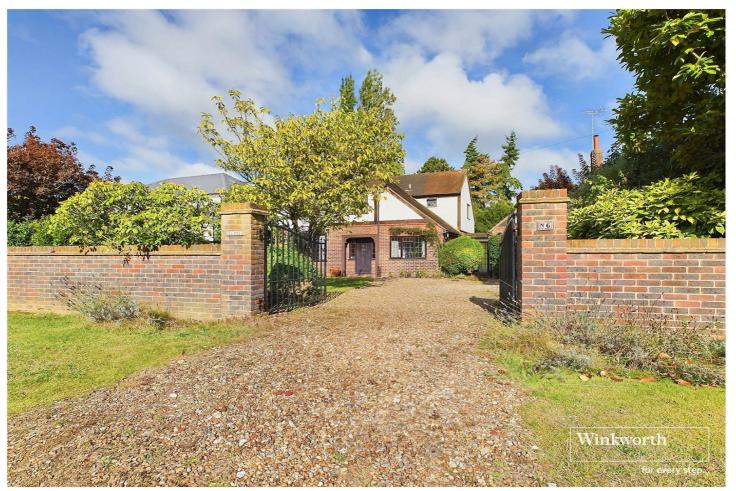

Designed by the renowned designer and developer Sidney Paddick the property is built in the 'Arts and Craft' style and retains many original feature including, a couple of fabulous fire places, panelled doors, stripped wooden floors and wonderful bay windows. Occupying a generous plot the property has gardens to both the front and rear.

The front garden is walled with parking for several cars. The ground floor living accommodation comprises a cosy living room with a bay window and fireplace, a study/family room, formal dining room, again with a bay window and a lovely country style kitchen/breakfast room. There is a WC and utility room with a shower set behind the garage which has wooden double doors to the front and is also accessible from a small courtyard off the main house. On the first floor there are four bedrooms, two with bay windows, one overlooking the front lawn and other the rear garden, a family bathroom and separate toilet. This lovely property which has served as a family home for many years is ready to be passed on to new owners to enjoy it as it has been for many years by the current proprietors.

## **AT A GLANCE**

- A Four Bedroom Detached Family Home
- Large Plot with Front and Rear Gardens
- Walled and Gated Front Garden
- Three Reception Rooms
- Country Style Kitchen/Breakfast Room
- Ground Floor Shower and Utility Room
- Garage and Ample Driveway Parking
- No Chain