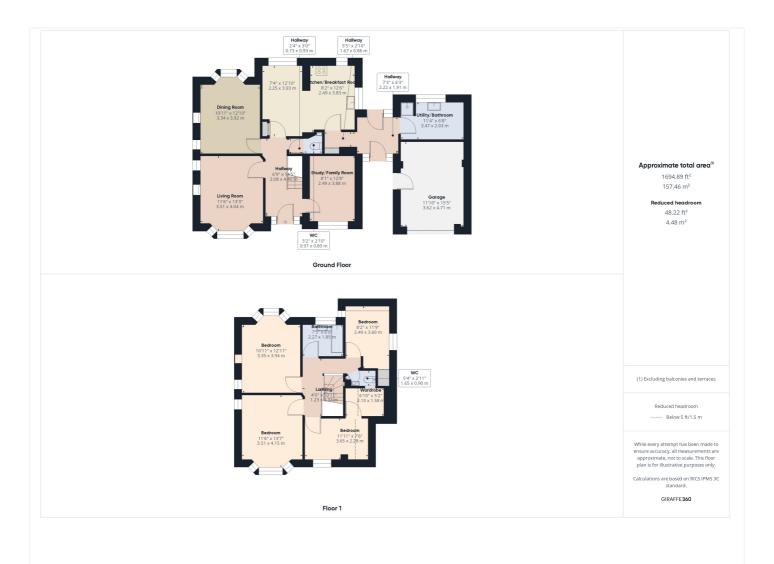

The front garden is walled with parking for several cars. The ground floor living accommodation comprises a cosy living room with a bay window and fireplace, a study/family room, formal dining room, again with a bay window and a lovely country style kitchen/breakfast room. There is a WC and utility room with a shower set behind the garage which has wooden double doors to the front and is also accessible from a small courtyard off the main house. On the first floor there are four bedrooms, two with bay windows, one overlooking the front lawn and other the rear garden, a family bathroom and separate toilet. This lovely property which has served as a family home for many years is ready to be passed on to new owners to enjoy it as it has been for many years by the current proprietors.

This floorplan is for illustration purposes only and is not to scale. The position and size of doors, windows, appliances and other features are approximate.

Reading | 0118 4022 300 | reading@winkworth.co.uk