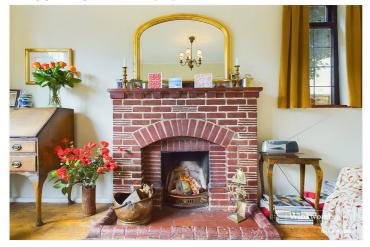

Designed by the renowned designer and developer Sidney Paddick the property is built in the 'Arts and Craft' style and retains many original feature including, a couple of fabulous fire places, panelled doors, stripped wooden floors and wonderful bay windows. Occupying a generous plot the property has gardens to both the front and rear.

The front garden is walled with parking for several cars. The ground floor living accommodation comprises a cosy living room with a bay window and fireplace, a study/family room, formal dining room, again with a bay window and a lovely country style kitchen/breakfast room. There is a WC and utility room with a shower set behind the garage which has wooden double doors to the front and is also accessible from a small courtyard off the main house. On the first floor there are four bedrooms, two with bay windows, one overlooking the front lawn and other the rear garden, a family bathroom and separate toilet. This lovely property which has served as a family home for many years is ready to be passed on to new owners to enjoy it as it has been for many years by the current proprietors.