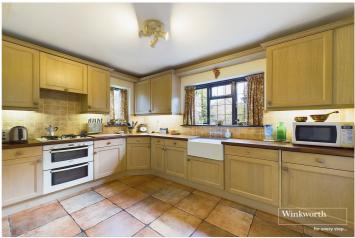

The front garden is walled with parking for several cars. The ground floor living accommodation comprises a cosy living room with a bay window and fireplace, a study/family room, formal dining room, again with a bay window and a lovely country style kitchen/breakfast room. There is a WC and utility room with a shower set behind the garage which has wooden double doors to the front and is also accessible from a small courtyard off the main house. On the first floor there are four bedrooms, two with bay windows, one overlooking the front lawn and other the rear garden, a family bathroom and separate toilet. This lovely property which has served as a family home for many years is ready to be passed on to new owners to enjoy it as it has been for many years by the current proprietors.