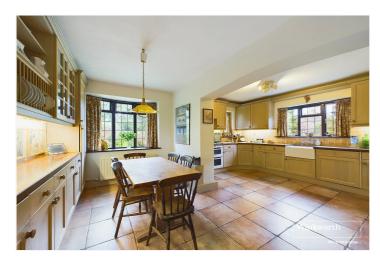

The front garden is walled with parking for several cars. The ground floor living accommodation comprises a cosy living room with a bay window and fireplace, a study/family room, formal dining room, again with a bay window and a lovely country style kitchen/breakfast room. There is a WC and utility room with a shower set behind the garage which has wooden double doors to the front and is also accessible from a small courtyard off the main house. On the first floor there are four bedrooms, two with bay windows, one overlooking the front lawn and other the rear garden, a family bathroom and separate toilet. This lovely property which has served as a family home for many years is ready to be passed on to new owners to enjoy it as it has been for many years by the current proprietors.