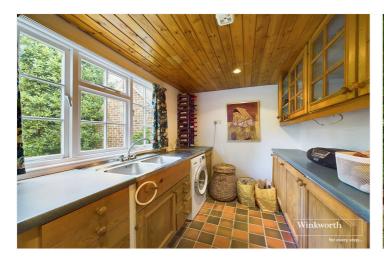

The front garden is walled with parking for several cars. The ground floor living accommodation comprises a cosy living room with a bay window and fireplace, a study/family room, formal dining room, again with a bay window and a lovely country style kitchen/breakfast room. There is a WC and utility room with a shower set behind the garage which has wooden double doors to the front and is also accessible from a small courtyard off the main house. On the first floor there are four bedrooms, two with bay windows, one overlooking the front lawn and other the rear garden, a family bathroom and separate toilet. This lovely property which has served as a family home for many years is ready to be passed on to new owners to enjoy it as it has been for many years by the current proprietors.