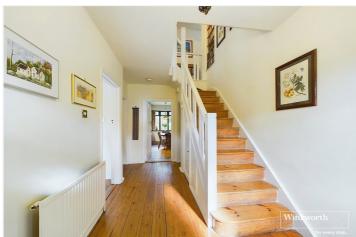

Designed by the renowned designer and developer Sidney Paddick the property is built in the 'Arts and Craft' style and retains many original feature including, a couple of fabulous fire places, panelled doors, stripped wooden floors and wonderful bay windows. Occupying a generous plot the property has gardens to both the front and rear.

The front garden is walled with parking for several cars. The ground floor living accommodation comprises a cosy living room with a bay window and fireplace, a study/family room, formal dining room, again with a bay window and a lovely country style kitchen/breakfast room. There is a WC and utility room with a shower set behind the garage which has wooden double doors to the front and is also accessible from a small courtyard off the main house. On the first floor there are four bedrooms, two with bay windows, one overlooking the front lawn and other the rear garden, a family bathroom and separate toilet. This lovely property which has served as a family home for many years is ready to be passed on to new owners to enjoy it as it has been for many years by the current proprietors.