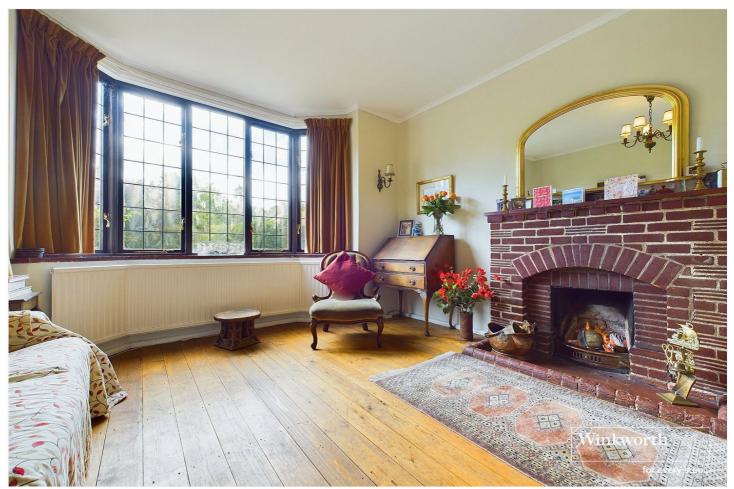

Designed by the renowned designer and developer Sidney Paddick the property is built in the 'Arts and Craft' style and retains many original feature including, a couple of fabulous fire places, panelled doors, stripped wooden floors and wonderful bay windows. Occupying a generous plot the property has gardens to both the front and rear.

The front garden is walled with parking for several cars. The ground floor living accommodation comprises a cosy living room with a bay window and fireplace, a study/family room, formal dining room, again with a bay window and a lovely country style kitchen/breakfast room. There is a WC and utility room with a shower set behind the garage which has wooden double doors to the front and is also accessible from a small courtyard off the main house. On the first floor there are four bedrooms, two with bay windows, one overlooking the front lawn and other the rear garden, a family bathroom and separate toilet. This lovely property which has served as a family home for many years is ready to be passed on to new owners to enjoy it as it has been for many years by the current proprietors.