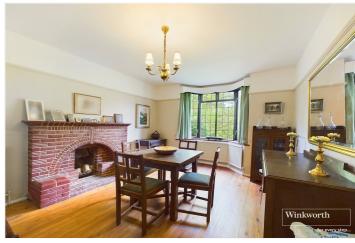

Designed by the renowned designer and developer Sidney Paddick the property is built in the 'Arts and Craft' style and retains many original feature including, a couple of fabulous fire places, panelled doors, stripped wooden floors and wonderful bay windows. Occupying a generous plot the property has gardens to both the front and rear.

The front garden is walled with parking for several cars. The ground floor living accommodation comprises a cosy living room with a bay window and fireplace, a study/family room, formal dining room, again with a bay window and a lovely country style kitchen/breakfast room. There is a WC and utility room with a shower set behind the garage which has wooden double doors to the front and is also accessible from a small courtyard off the main house. On the first floor there are four bedrooms, two with bay windows, one overlooking the front lawn and other the rear garden, a family bathroom and separate toilet. This lovely property which has served as a family home for many years is ready to be passed on to new owners to enjoy it as it has been for many years by the current proprietors.