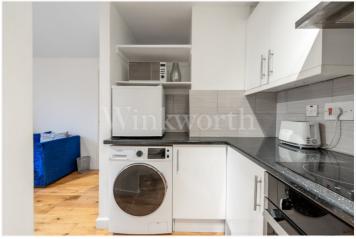

The open-plan kitchen and reception area create flexible space for both relaxation and entertaining, complete with a sleek breakfast bar for casual dining and socializing.

The generously sized bedroom features built-in wardrobes and offers tranquil views of the communal gardens, making it a serene haven for unwinding.