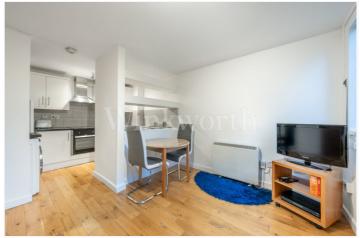

The open-plan kitchen and reception area create flexible space for both relaxation and entertaining, complete with a sleek breakfast bar for casual dining and socializing.

The generously sized bedroom features built-in wardrobes and offers tranquil views of the communal gardens, making it a serene haven for unwinding.