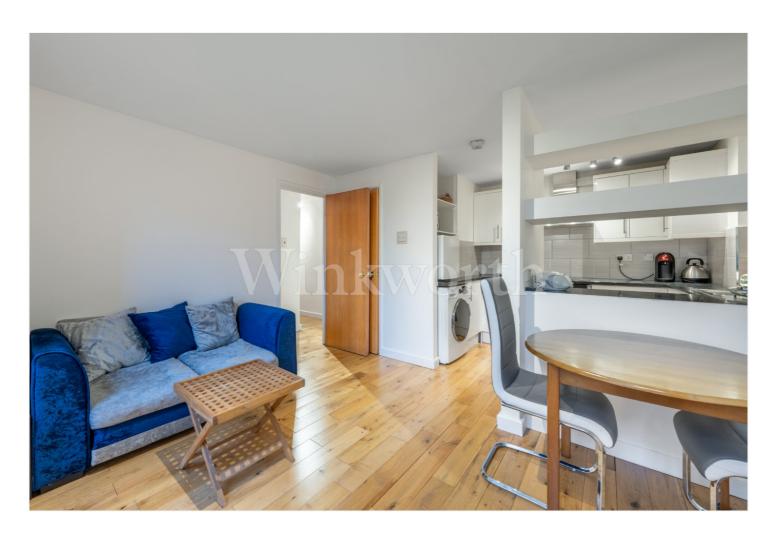

The open-plan kitchen and reception area create flexible space for both relaxation and entertaining, complete with a sleek breakfast bar for casual dining and socializing.

The generously sized bedroom features built-in wardrobes and offers tranquil views of the communal gardens, making it a serene haven for unwinding.