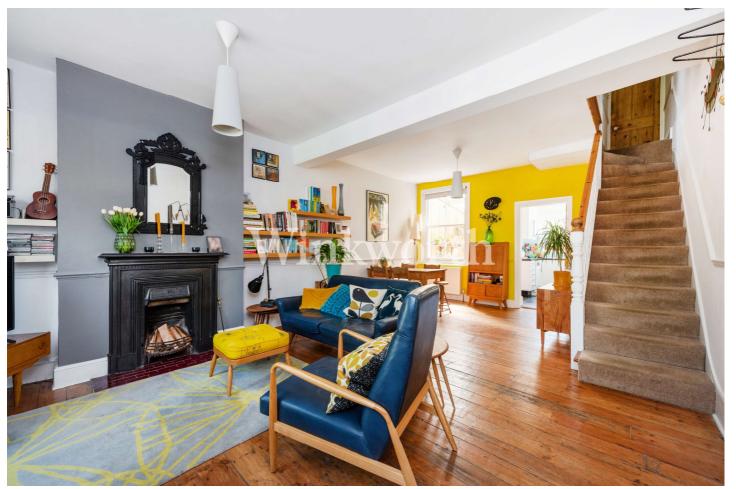

## **DESCRIPTION:**

This charming two-bedroom Victorian house with additional study / office room and south facing garden is situated on a popular street, moments from Turnpike Lane Underground Station, with a large variety of shops and restaurants in Wood Green and Harringay Green Lanes.