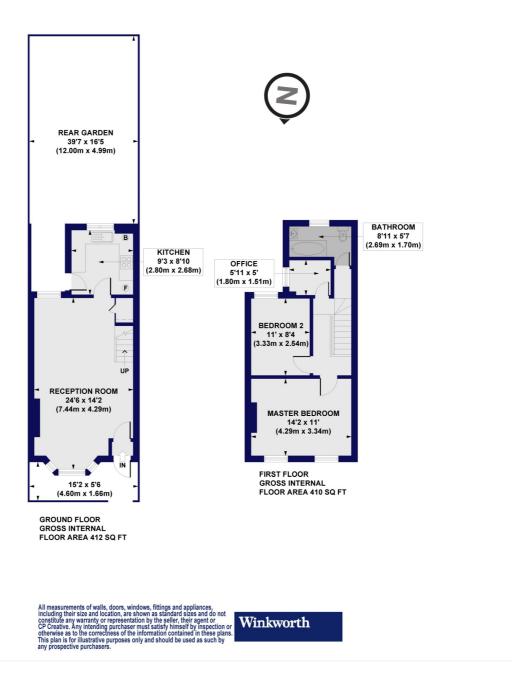

## Graham Road, N15 Approx. Gross Internal Floor Area 823 sq. ft / 76.43 sq. m

This floorplan is for illustration purposes only and is not to scale. The position and size of doors, windows, appliances and other features are approximate.