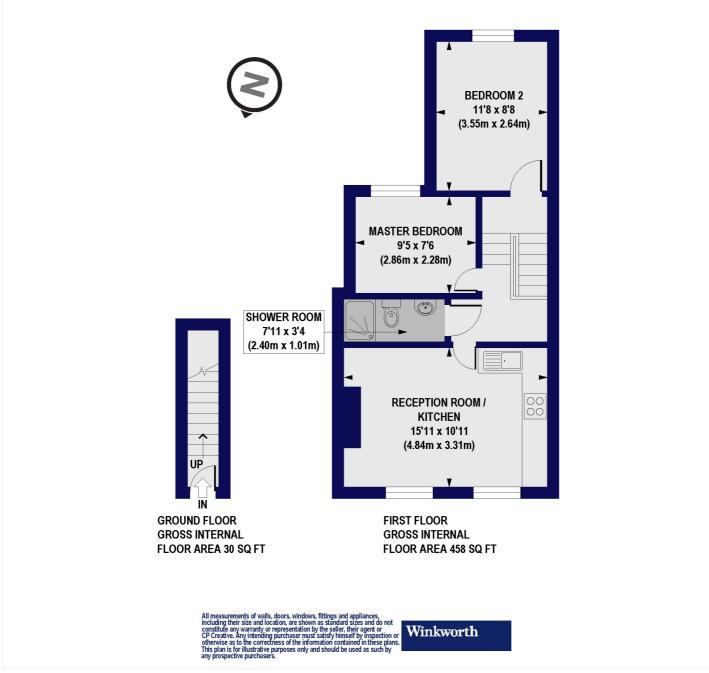

#### Stanhope Road, N12 Approx. Gross Internal Floor Area 488 sq. ft / 45.30 sq. m

This floorplan is for illustration purposes only and is not to scale. The position and size of doors, windows, appliances and other features are approximate.