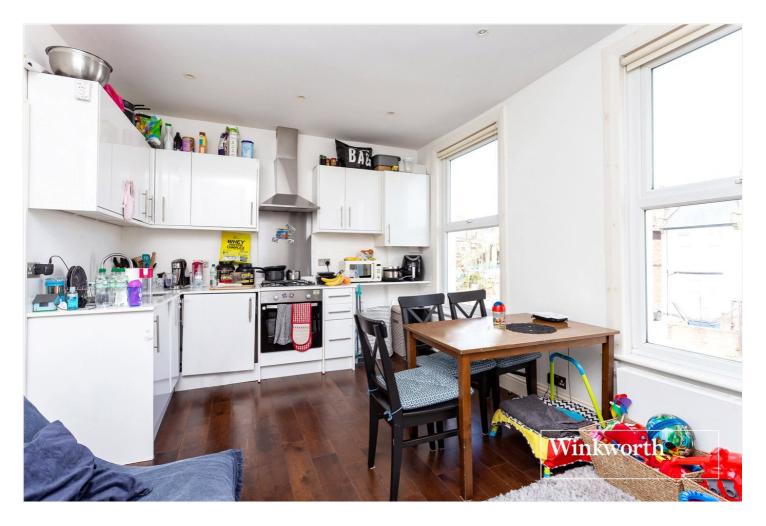

#### STAMP DUTY FREE FOR FIRST TIME BUYERS

A two bedroom split level first floor flat presented in good decorative order and ideally located for Tally Ho Shopping and transport facilities, serviced via Woodside Park (Northern Line) underground station and a local bus depot. The property comprises open plan reception/kitchen, two bedrooms, shower room and a long lease. Would ideally suit a First Time Buyer or Buy to let Investor and is offered on a chain free basis.

### AT A GLANCE

- First floor flat
- Open plan reception/kitchen
- Two Bedrooms
- Shower room
- Ideal location for amenities & transport links
- Offered chain free