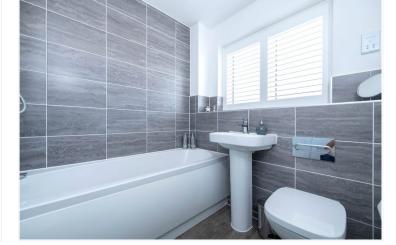

**Bedroom Three** -  $10'4" \times 7'4"$  (3.15m x 2.24m) With upvc double glazed window with shutters, radiator and power points.

**Bathroom** - With modern fitted suite comprising, panelled bath with wall mounted shower and glass screen, low level wc, wash hand basin, part tile walls, LVT flooring and frosted window with shutters.