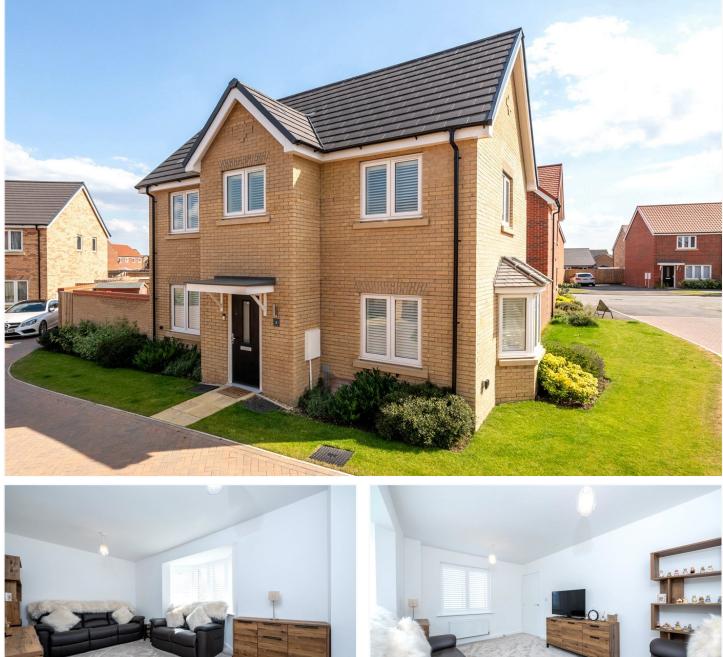

# 2 Conway Drive, Bourne, Lincolnshire, PE10 2BL

### £260,000 Freehold

A superbly presented nearly new three bedroom detached home built by Bellway homes to their Thespian design. The property is offer for sale with no ongoing chain and benefits from, lounge with bay window, separate kitchen/dining room and downstairs cloakroom. On the first floor the master bedroom benefits from an en-suite, there are two further bedrooms and family bathroom. Outside there is a south east facing part wall garden and a driveway providing off road parking for two cars. The property is located on the popular Abbey View within elsea park and offers easy access to the Grammar school, Tesco supermarket and the A15 road link to Peterborough with its main line train station to London/Kings Cross. Please call 01778 392807 for more information.

**Lounge** - 16'1" x 9'7" (4.9m x 2.92m) With upvc double glazed bay window with shutters to the side and further window with shutters to the front, radiator and power points.

**Kitchen/Dining Room** - 16'1" x 10'5" (4.9m x 3.18m) With superb modern fitted units comprising, one and a half bowl sink with cupboard below, excellent range of wall and base units with fitted worktop and upstands, built in oven and hob with extractor above, integrated fridge/freezer, integrated washing machine, integrated dishwasher, LVT flooring, upvc double glazed windows with shutters to the rear and side and french doors onto the rear garden.

**Outside** - To the side there is a driveway providing off road parking for two cars. The rear garden is south east facing with paved patio leading onto a part walled lawned garden with side access.