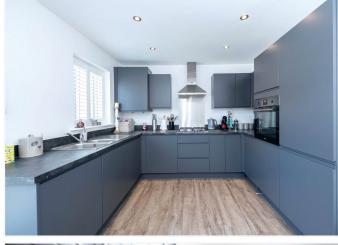

**Lounge** - 16'1" x 9'7" (4.9m x 2.92m) With upvc double glazed bay window with shutters to the side and further window with shutters to the front, radiator and power points.

**Kitchen/Dining Room** - 16'1" x 10'5" (4.9m x 3.18m) With superb modern fitted units comprising, one and a half bowl sink with cupboard below, excellent range of wall and base units with fitted worktop and upstands, built in oven and hob with extractor above, integrated fridge/freezer, integrated washing machine, integrated dishwasher, LVT flooring, upvc double glazed windows with shutters to the rear and side and french doors onto the rear garden.