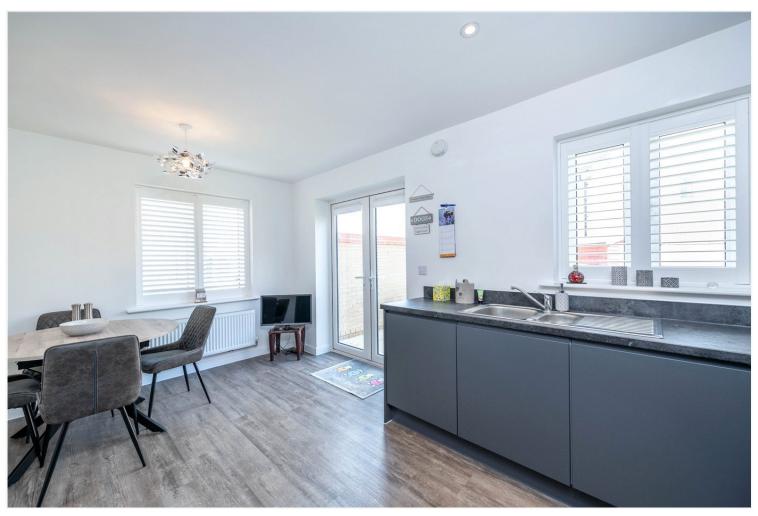

**Lounge** - 16'1" x 9'7" (4.9m x 2.92m) With upvc double glazed bay window with shutters to the side and further window with shutters to the front, radiator and power points.

**Kitchen/Dining Room** - 16'1" x 10'5" (4.9m x 3.18m) With superb modern fitted units comprising, one and a half bowl sink with cupboard below, excellent range of wall and base units with fitted worktop and upstands, built in oven and hob with extractor above, integrated fridge/freezer, integrated washing machine, integrated dishwasher, LVT flooring, upvc double glazed windows with shutters to the rear and side and french doors onto the rear garden.