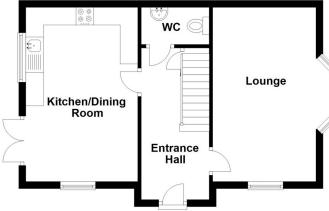

### **Ground Floor**

**First Floor** 

#### ACCOMMODATION

**Entrance Hall** - With stairs leading to the first floor, under stairs storage cupboard, LVT flooring, radiator and door leading to.

**Downstairs Cloakroom** - With low level wc, wash hand basin, LVT flooring, part tiled walls and extractor fan.

**Lounge** - 16'1" x 9'7" (4.9m x 2.92m) With upvc double glazed bay window with shutters to the side and further window with shutters to the front, radiator and power points.

**Kitchen/Dining Room** - 16'1" x 10'5" (4.9m x 3.18m) With superb modern fitted units comprising, one and a half bowl sink with cupboard below, excellent range of wall and base units with fitted worktop and upstands, built in oven and hob with extractor above, integrated fridge/freezer, integrated washing machine, integrated dishwasher, LVT flooring, upvc double glazed windows with shutters to the rear and side and french doors onto the rear garden.