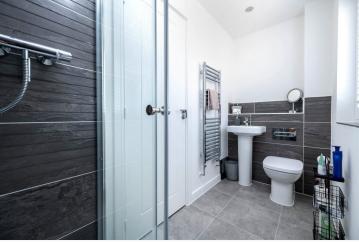

**En-Suite Shower Room** - With walk in shower, low level wc, wash hand basin, part tiled walls, heated towel rail and upvc double glazed frosted window with shutters.

**Bedroom Two** - 10'4" x 8'8" (3.15m x 2.64m) With upvc double glazed window with shutter to the front, radiator and power points.