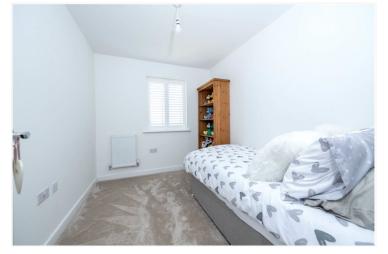

**First Floor Landing** - With access to the loft, radiator, built in over stairs storage cupboard and door leading to.

**Bedroom One** - 11'6" x 9'7" (3.5m x 2.92m) With upvc double glazed window to the side with shutters, radiator, power points and door leading to.

**En-Suite Shower Room** - With walk in shower, low level wc, wash hand basin, part tiled walls, heated towel rail and upvc double glazed frosted window with shutters.

**Bedroom Two** - 10'4" x 8'8" (3.15m x 2.64m) With upvc double glazed window with shutter to the front, radiator and power points.

**Bedroom Three** -  $10'4" \times 7'4"$  (3.15m x 2.24m) With upvc double glazed window with shutters, radiator and power points.

**Bathroom** - With modern fitted suite comprising, panelled bath with wall mounted shower and glass screen, low level wc, wash hand basin, part tile walls, LVT flooring and frosted window with shutters.