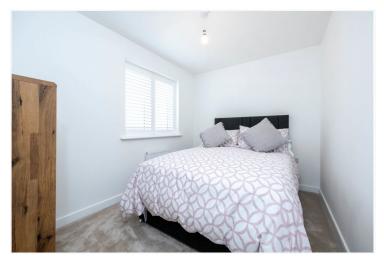

**Bedroom Three** -  $10'4" \times 7'4"$  (3.15m x 2.24m) With upvc double glazed window with shutters, radiator and power points.

**Bathroom** - With modern fitted suite comprising, panelled bath with wall mounted shower and glass screen, low level wc, wash hand basin, part tile walls, LVT flooring and frosted window with shutters.