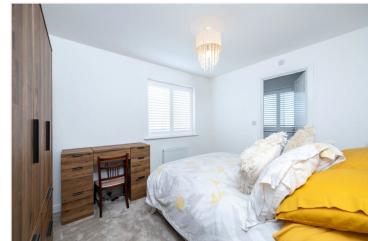

**First Floor Landing** - With access to the loft, radiator, built in over stairs storage cupboard and door leading to.

**Bedroom One** - 11'6" x 9'7" (3.5m x 2.92m) With upvc double glazed window to the side with shutters, radiator, power points and door leading to.