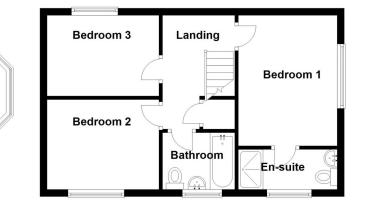

### **Ground Floor**

**First Floor** 

**First Floor Landing** - With access to the loft, radiator, built in over stairs storage cupboard and door leading to.

**Bedroom One** - 11'6" x 9'7" (3.5m x 2.92m) With upvc double glazed window to the side with shutters, radiator, power points and door leading to.

**En-Suite Shower Room** - With walk in shower, low level wc, wash hand basin, part tiled walls, heated towel rail and upvc double glazed frosted window with shutters.

**Bedroom Two** - 10'4" x 8'8" (3.15m x 2.64m) With upvc double glazed window with shutter to the front, radiator and power points.

**Bedroom Three** -  $10'4" \times 7'4"$  (3.15m x 2.24m) With upvc double glazed window with shutters, radiator and power points.

**Bathroom** - With modern fitted suite comprising, panelled bath with wall mounted shower and glass screen, low level wc, wash hand basin, part tile walls, LVT flooring and frosted window with shutters.