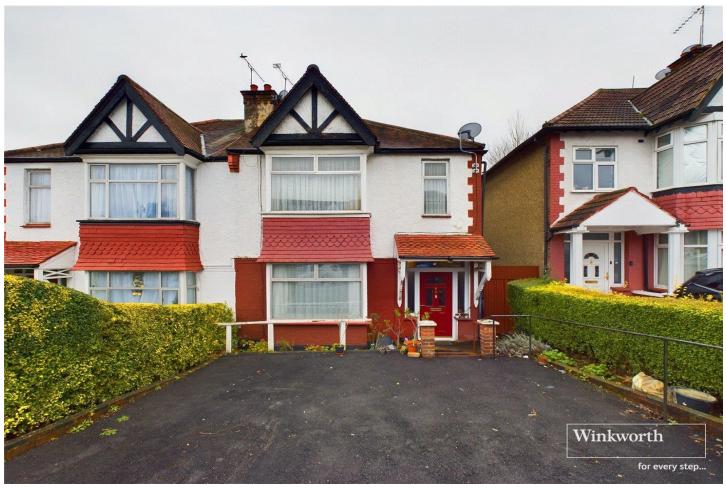

MANOR DRIVE, WEMBLEY, MIDDLESEX, HA9 **£650,000** FREEHOLD

## THREE BEDROOM SEMI-DETACHED BLANK CANVAS IN A MUCH-LOVED RESIDENCE.

Kingsbury | 020 8204 0000 | kingsbury@winkworth.co.uk

**DESCRIPTION:** Making its appearance on the market for the first time in 50 years is this amazing blank canvas, positioned in the enchanting residence of Manor Drive. Flaunting excellence and opportunity in numerous aspects and hosting off-street parking for two cars, a spacious living room offering unobstructed views and access of the garden. It also features a fair-sized kitchen, with side-door access to the detached side of the house which presents huge scope to extend (STPP). Three bedrooms and a family bathroom serve the upper floor. A great starting base for a growing family who would like to consider expanding the property upwards create to a further level (STPP). Conveniently located close to amenities, excellent transport links, schools, and places of worship in Wembley, Kingsbury, and Neasden. This is an amazing chance to create your dream family home, not to be missed out on. An internal viewing is advised.