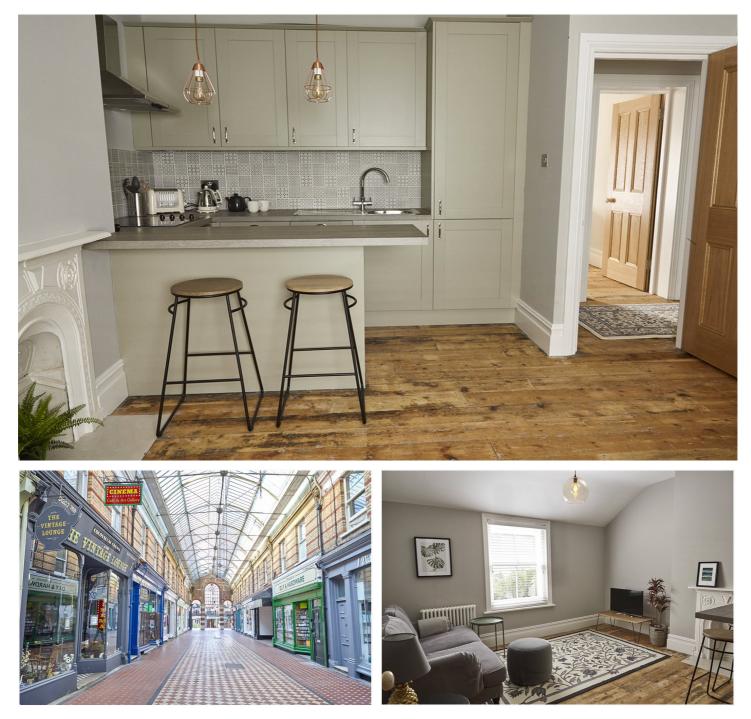

### DESCRIPTION

The apartment is accessed via a secure communal entrance and intercom system. A well presented flight of stairs leads to the top floor and the private entrance to the apartment itself. The hallway provides access to all principal rooms and the apartment enjoys the use of its own washing machine cupboard located to the left as you enter.

The open plan kitchen living room is bright and benefits from a large sash window with sunny aspect. Finished to a contemporary style the living room also profits from a feature period fireplace and modern electric heating. The kitchen has been beautifully fitted to include a range of base eye level work units with integrated appliances, stylish light fittings and a breakfast bar suitable for stool seating.

## LOCATION

Westbourne village offers a variety of independent shops, restaurants and coffee houses as well as the popular well known high street names such as Marks & Spencer.

The Bournemouth area boasts a superb shopping area as well as renowned award-winning local Blue Flag beaches which stretch through to Sandbanks in Poole and enjoy the warmest sea temperatures in the UK and stunning views of the Isle of Wight and the Purbecks.