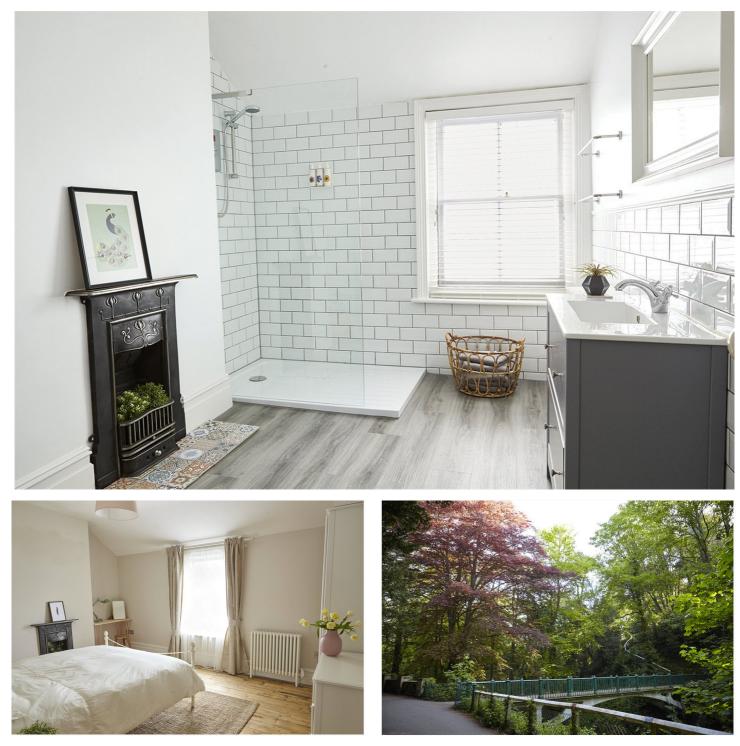

The master bedroom is a fantastic size and includes space for wardrobes and drawers as required. It enjoys an aspect facing the rear of the development overlooking the Church and therefore profits from being very quiet. Other benefits include modern décor as well as a feature fireplace. The contemporary shower room has been fully tiled and comprises of a large walk in shower, stylish vanity unit with integrated wash hand basin and a low level WC.

The property has undergone significant refurbishment including a new heating system and is offered chain free. It also profits from the use of a small communal garden area at the back suitable for storage of bikes.