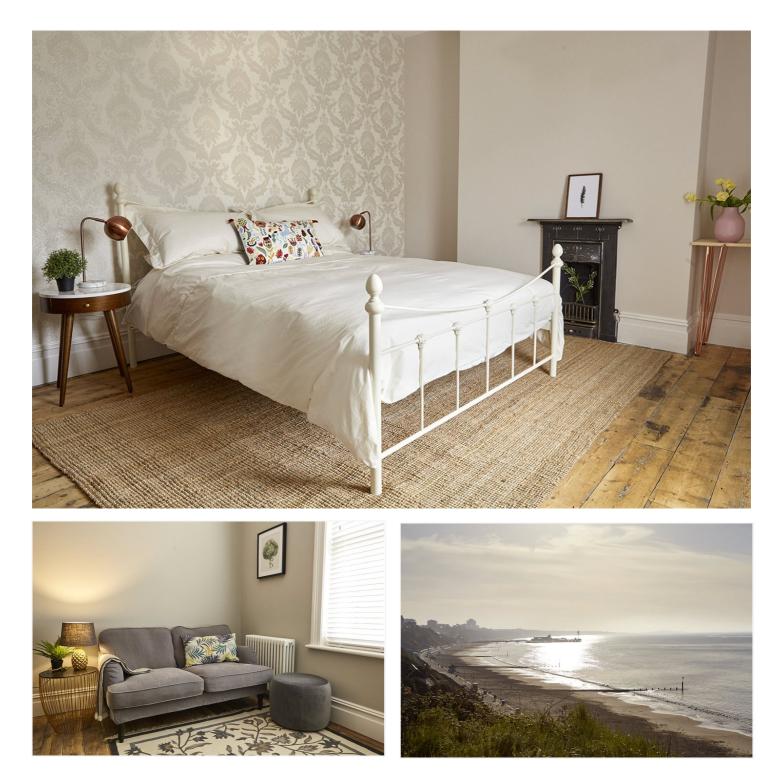

The master bedroom is a fantastic size and includes space for wardrobes and drawers as required. It enjoys an aspect facing the rear of the development overlooking the Church and therefore profits from being very quiet. Other benefits include modern décor as well as a feature fireplace. The contemporary shower room has been fully tiled and comprises of a large walk in shower, stylish vanity unit with integrated wash hand basin and a low level WC.

The open plan kitchen living room is bright and benefits from a large sash window with sunny aspect. Finished to a contemporary style the living room also profits from a feature period fireplace and modern electric heating. The kitchen has been beautifully fitted to include a range of base eye level work units with integrated appliances, stylish light fittings and a breakfast bar suitable for stool seating.