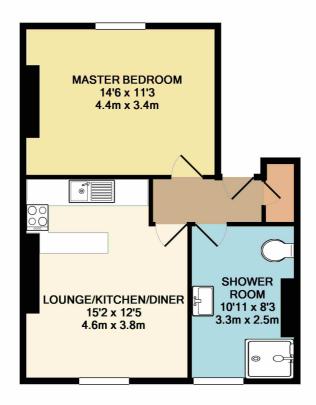

TOTAL APPROX. FLOOR AREA 457 SQ.FT. (42.4 SQ.M.) Whilst every attempt has been made to ensure the accuracy of the floor plan contained here, measurements of doors, windows, rooms and any other items are approximate and no responsibility is taken for any error, omission, or mis-statement. This plan is for illustrative purposes only and should be used as such by any prospective purchaser. The services, systems and appliances shown have not been tested and no guarantee as to their operability or efficiency can be given Made with Metropix ©2019