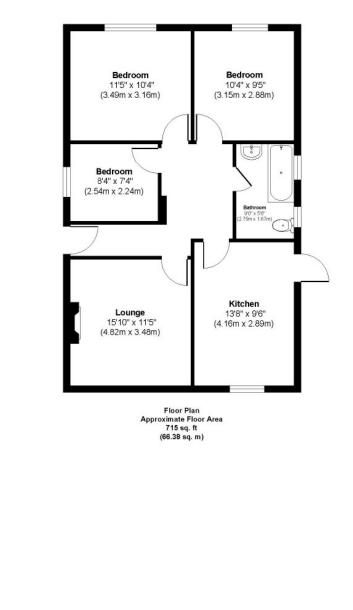

## GUIDE PRICE £450,000 FREEHOLD

An exciting opportunity to purchase this three bedroom detached bungalow which is positioned in a quiet and popular cul-de-sac. The property has been almost totally renovated throughout and is now in need of someone who can put the finishing touch to their new home.

In addition to no onward chain, further benefits include a luxury bathroom, off road parking for several vehicles, a secluded low maintenance garden and a detached single garage.

Off Road Parking For Several Vehicles
Three Bedrooms
Luxury Bathroom
Detached Bungalow
Cul-de-Sac Location
Detached Garage
Low Maintenance Garden
Further Scope For Improvement
No Onward Chain