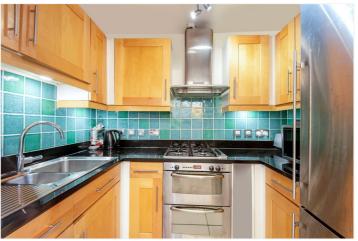

## **DESCRIPTION:**

A well-proportioned two-bedroom (702 sqft) ground floor apartment with access to a patio garden, forming part of a well-appointed modern block. This property includes membership to the Harbour Health Club and underground parking in this 24-hour secure development.

## **AT A GLANCE**

- Ground Floor Flat
- Two Double Bedrooms
- Private Patio
- Two Bathrooms
- Concierge
- Secure Underground Parking Space
- Membership to the Harbour Club
- Communal Gardens