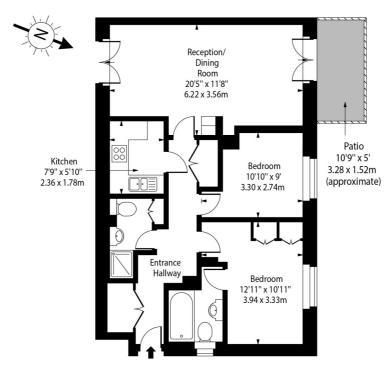

## Hunter Lodge, Admiral Walk, W9

Ground Floor

Approx Gross Internal Area 702 Sq Ft - 65.21 Sq M

For Illustration Purposes Only - Not To Scale Floor Plan by www.nogaphotostudio.com Ref: No.44257

This floor plan should be used as a general outline for guidance only. Any intending purchaser or lessee should satisfy themselves by inspection, searches, enquiries and full survey as to the correctness of each statement. Any areas, measurements or distances quoted are approximate and should not be used to value a property or be the basis of any sale or let.

This floorplan is for illustration purposes only and is not to scale. The position and size of doors, windows, appliances and other features are approximate.

Tenure: Leasehold

Term: 89 year and 2 months