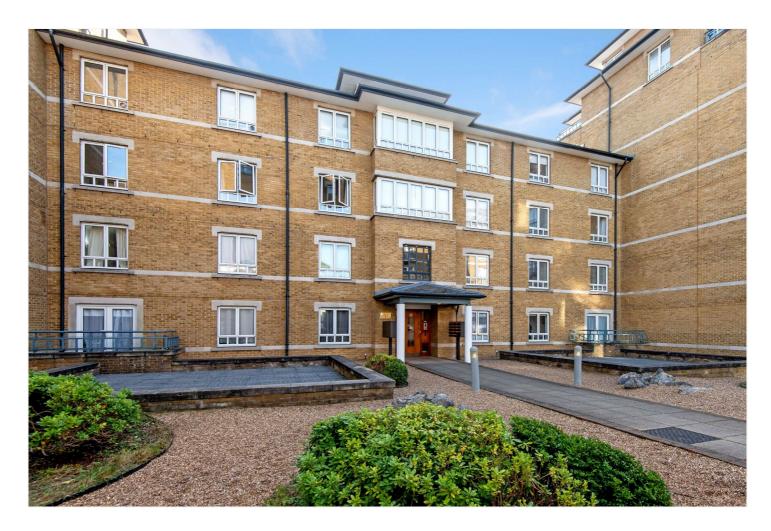

## **DESCRIPTION:**

A well-proportioned two-bedroom (702 sqft) ground floor apartment with access to a patio garden, forming part of a well-appointed modern block. This property includes membership to the Harbour Health Club and underground parking in this 24-hour secure development.

Carlton Gate is within walking distance of shops, cafes and Royal Oak Underground Station (Hammersmith & City line - 0.5 miles). Access to the underground network and Paddington main line station are within a few minutes reach (1 mile).